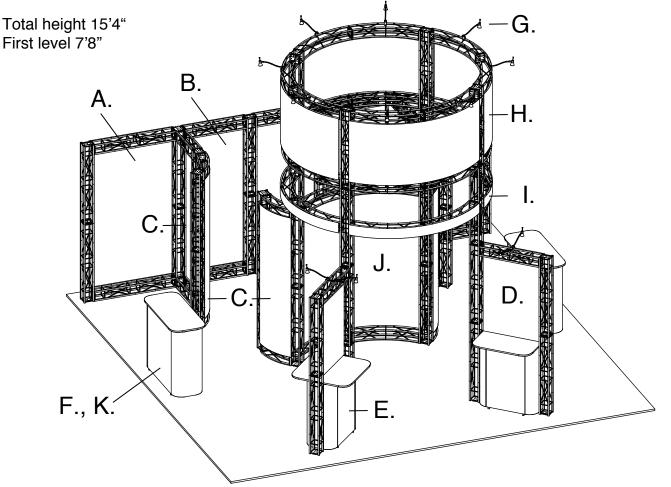

## 20x20 Island

- A. 2 47.5" wide fabric panel\*
- B. 3 36" wide fabric panel\*
- C. 6 24" wide curved fabric panel\*
- D. 2 46" high fabric workstation divider panel\*
- E. 2 34" wide velcro adhering fabric covered counters, with deep workstation top
- F. 2 46" wide, velcro adhering fabric covered standalone counter unit
- G. Arm lights, to your specifications \*Available in a selection of colors. Velcro adhering black fabric at extra charge.

## **Recommended Graphics Package (add-on)**

- H. (required) 4 Full Color fabric, top header graphic: 83"W x 35.5"H
- I. 3 Full Color graphic on Polystyrene with magnet: 83"W x 5.75"H
- J. 1 Full Color fabric mural graphic: 83"W x 81.5"H
- K. 2 Front panel. Full Color on Polystyrene with hook velcro: 33"W x 37"H

Any panels A - D may be full color fabric graphics as well.

DOES NOT INCLUDE chairs, tables, computers, monitors/cables, and carpet. Additional

merchandising available. Consult with your account representative for additional graphic panels.