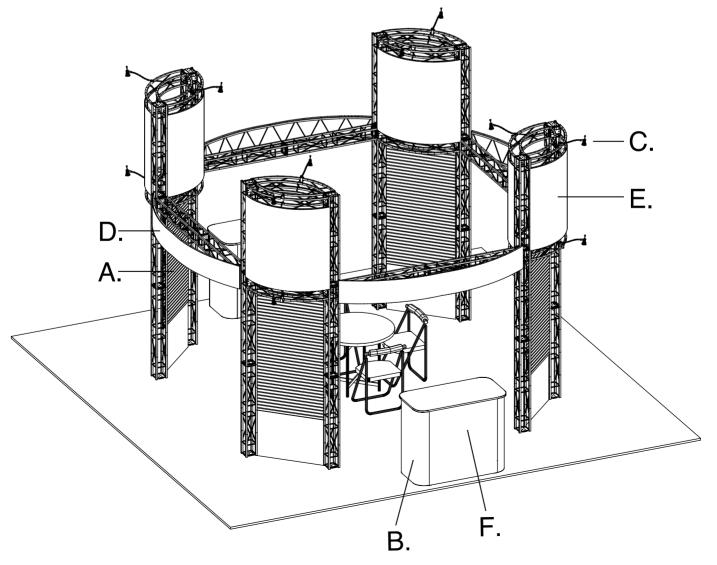

## 20x20 Island

- A. 4 34.5" wide, black, double sided slatwall panels
- B. 2 39" high fabric covered, standalone counter units
- C. 12 arm lights
  - \*Available in a selection of colors. Velcro adhering black fabric at extra charge.

## Graphics Package (add-on)

- D. 4 Full Color Digital on Polystyrene header with magnet: 100.5"W x 11.5"H
- E. 8 Full Color fabric header graphic: 46.75"W x 41.75"H
- F. 2 Front Panel. Full Color Digital on Polystyrene graphic with velcro: 33"W x 37"H

Any of the slatwall panels may be full color fabric graphics as well

**DOES NOT INCLUDE** chairs, tables, computers, monitors/cables, and carpet. Additional merchandising available. Consult with your account representative for additional graphic panels.