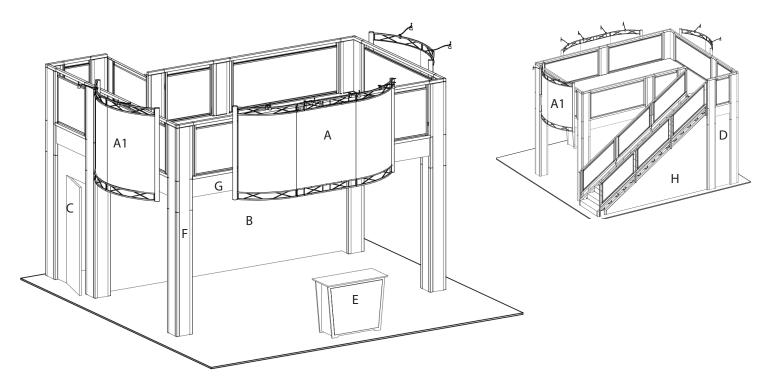

## 9'3" x 16'11" deck with Hyperlite signs • Total height 13'10"

<u>9 x 17 double deck rental kit to include:</u>

- (1)  $9'3'' \times 16'11''$  second level with landing and straight staircase
- (1) 184" wide backwall with extended storage closet under stairs and landing
- (1) "EV2" locking standalone counter, 46"w x 20"d black laminate top
- (3) rail mount sign frames with 8 lights
- (1) gray sintra ceiling with 12 track lights
- (1) 1/4" thick frosted plex rail infills

## **GRAPHIC SPECS**

- A. (1) 126" w x 59" h fabric graphic required
- A1. (2) 80" w x 59" h fabric graphic required
- B. (1) 183.5"w x 99" h Sintra Graphic (Back Wall)
- C. (1) 38.5" w x 99" h Sintra Graphic (Panel with door)
- D. (1) 22.5" w x 99" h Sintra Graphic (back panel of closet)
- E. (1) 40"w x 35" h Counter Graphic
- F. (40 pieces total) 7-7/8" wide x various height column infill (4 sides per column plus upstairs inside) 1 example piece notated
- G. (8 pieces total) various widths x 14" high beam covers) 1 example piece notated
- H. angle wall beneath stairs