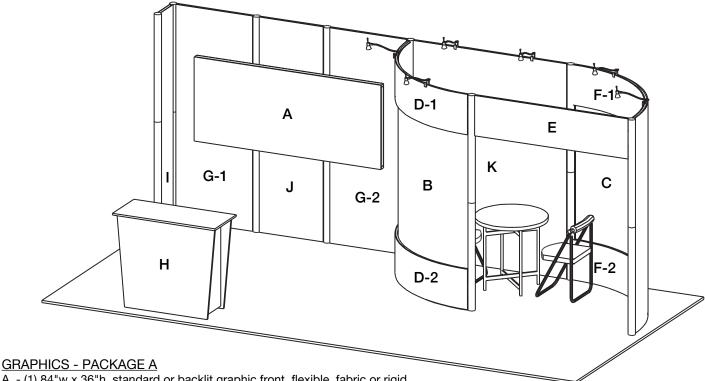

# 10' x 20' INLINE • Total height 7'8"

### **DESIGN AS SHOWN INCLUDES**

- (1) Main lightbox graphic with silhouette lighting at edges. Height is adjustable.
- (1) Semi-private meeting area
- (6) arm lights.
- (1) "EV2" standalone counter, 46"w x 22"d black laminate top, choice of sintra sides or graphics.

Configuration is reversible left to right.

CHOICE of black, white or gray sintra provided standard for all solid infill walls that do not have graphics, unless described otherwise.

- \* White laminate standard for EV2 Wall Counter sides. Front may be choice of sintra colors or printed graphic.
- White laminate standard for EV2 Standalone Counter front. Sides may be choice of sintra colors or printed rigid graphic. Consult your account rep for options. Additional elements, merchandising and graphics are available.

- A. (1) 84"w x 36"h, standard or backlit graphic front, flexible, fabric or rigid.
- B. (1) 80"w x 81.5"h, fabric. 12.5" will be obscured at top and bottom of graphic.
- C. (1) 81.5"w x 81.5"h, fabric. 12.5" will be obscured at top and bottom of graphic.
- D. (2) 81"w x 17.25"h, flexible.
- E. (1) 69"w x 17.25"h, flexible.
- F. (2) 80"w x 17.25"h, flexible.