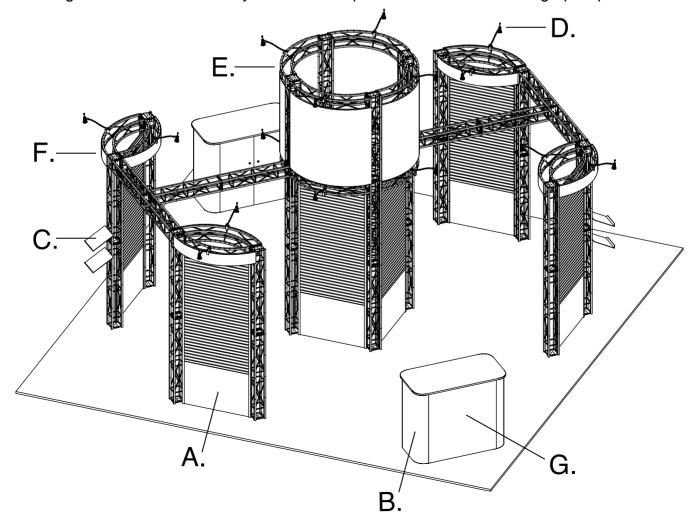

## 20x20 Island

- A.8 34.5" wide, black, double sided slatwall panels
- B. 2 39" high fabric covered counters
- C. 4 hook on literature shelves
- D. 16 arm lights
  - \*Available in a selection of colors. Velcro adhering black fabric at extra charge.

## **Graphics Package (add-on)**

- E. 4 Full Color fabric header graphic: 46.75"W x 41.75"H
- F. 8 Full Color Digital on Polystyrene graphic with magnet: 46.75"W x 5.75"H
- G. 2 Front Panel. Full Color Digital on Polystyrene graphic with hook velcro: 33"W x 37"H Any of the slatwall panels may be full color fabric graphics as well

**NOT INCLUDED** chairs, tables, computers, monitors/cables, and carpet. Additional merchandising available. Consult with your account representative for additional graphic panels.