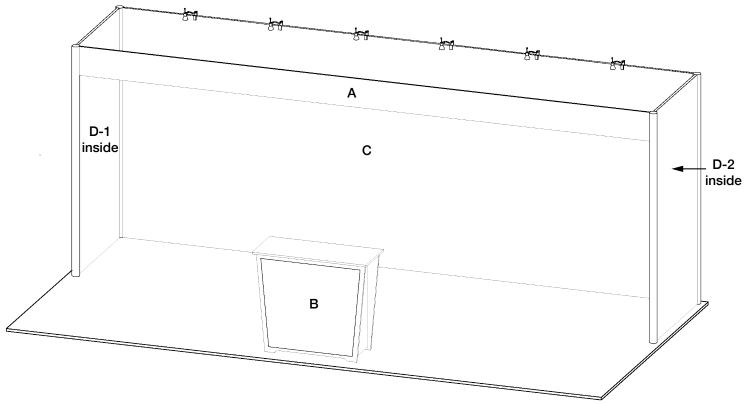

### **Design Includes**

(1) long, booth spanning identification header.

(1) "EV2" standalone counter, 46"w x 20"d black laminate top, choice of sintra sides or graphics.

(6) arm lights.

CHOICE of black, white or gray sintra provided standard for all solid infill walls that do not have graphics, unless described otherwise.

## **GRAPHICS - PACKAGE A**

A. - (1) 230"w x 11.5"h, flexible.

B. - (1) 40"w x 35"h maximum size, SINGLE USE "low-tac" adhesive, front. Refer to template provided.

White laminate will be visible 2" at edges or behind any smaller profile cut graphics. (Vector art/ cut lines must be provided for profile.)

#### **GRAPHICS - PACKAGE B**

Package A, PLUS

C. - (1) 230"w x 92"h, rigid. Aproximately 46" will be obscured by workstation, starting about 23" from right edge.

#### **GRAPHICS - PACKAGE C**

Package A and B, PLUS D. - (2) 46"w x 92"h, rigid.

PACKAGE PRICING DOES NOT INCLUDE chairs, benches, tables, computers, monitors/cables, and carpet. Additional elements, merchandising and graphics are available through your account representative.