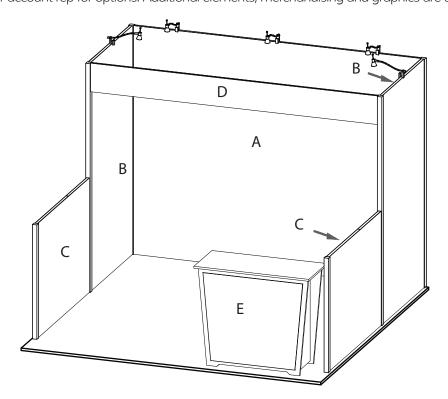

## 10 x 10 wallframe rental design to include:

- (1) 115" x 92" high backwall
- (2) 46" x 92" returns
- (2) 57.5" x 46" pony walls (**optional**)
- (1) 115" x 11.5" header
- (4) clamp on lights
- (1) white "EV2" locking standalone counter, 46"w x 20"d black laminate top

## **GRAPHIC SPECS**

A. - (1) 115" w x 92" h Sintra graphic mural

B. - (2) 46"w x 92" h Sintra Graphic panel

C. - (2) 57.5" w x 46" h Sintra Graphic panel

D. - (1) 115" w x 11.5" h Sintra Graphic mural

E. - (1) 40"w x 35" h Profile cut Sintra Counter Graphic