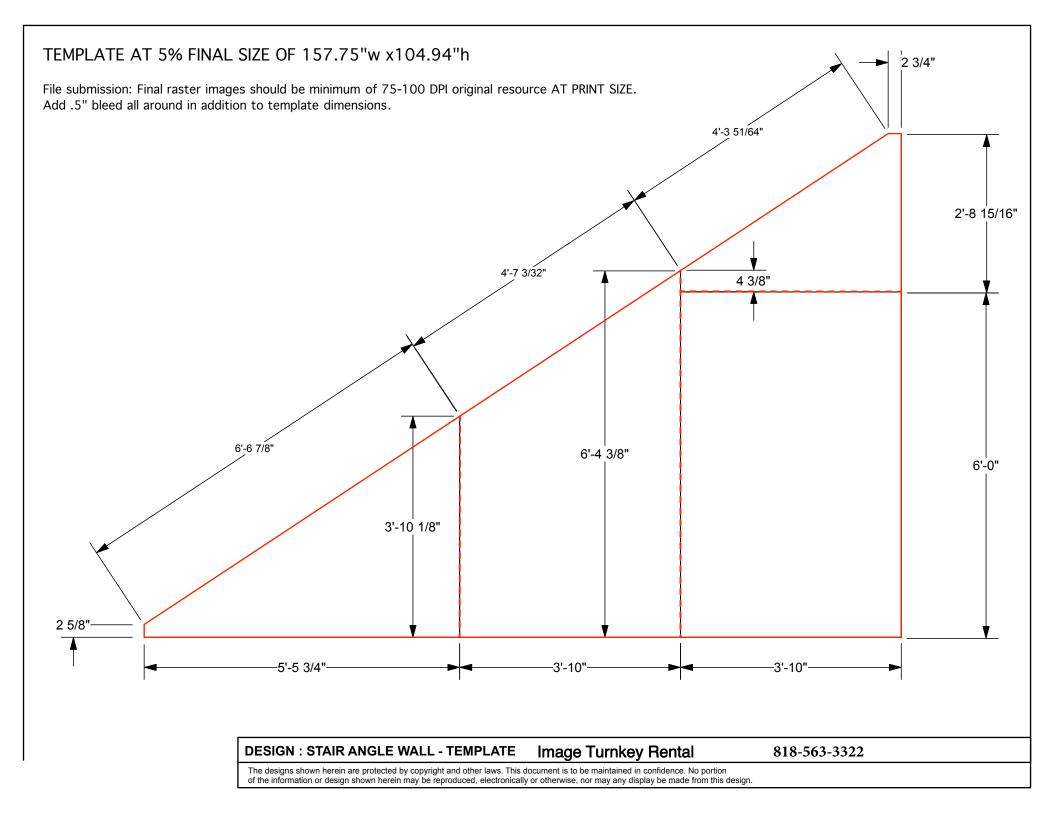

## **GRAPHIC SPECS**

- A. (1) 115"w x 92" h Sintra Graphic
- A1. (1) 103.5"w x 92"h Sintra Graphic
- A2. (1) 149.5"w x 92"h Sintra Graphic
- A3. (1) 57.5"w x 92"h Sintra Graphic
- B. (1) 183.5"w x 99" h Sintra Graphic (Back Wall)
- C. (1) 38.5" w x 99" h Sintra Graphic (Panel with door)
- D. (1) 22.5" w x 99" h Sintra Graphic (back panel of closet)
- E. (1) 40"w x 35"h Counter Graphic
- F. (40 pieces total) 7-7/8" wide x various height column infill (4 sides per column plus upstairs inside) 1 example piece notated
- G. (8 pieces total) various widths x 14" high beam covers) 1 example piece notated
- H. angle wall beneath stairs