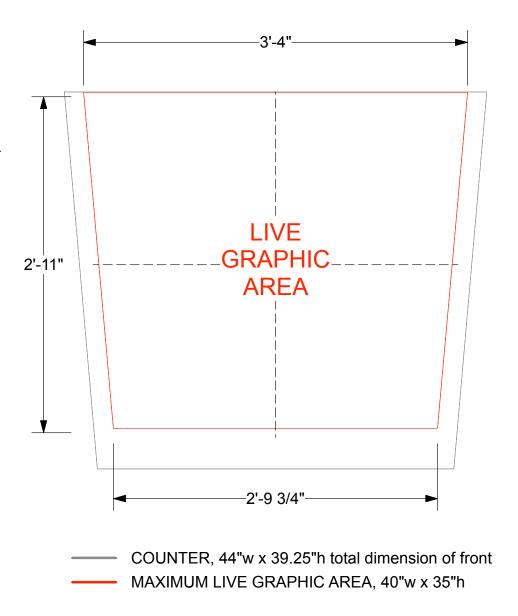

## EV2 STANDALONE COUNTER - STANDARD FRONT GRAPHIC SPECIFICATIONS

Graphic will be created as a low-tac adhesive fabric decal, for one time use application.

Graphics must be reprinted for additional events.

Template shows maximum live graphic size of 40"w (at top) x 35"h. Profile cut art may be smaller, and will be centered on counter front. Vector cut lines must be provided in supplied art files for profile cut decals. White laminate counter front will be visible around decal.

Please provide .5" bleed at all edges in art files.

**DESIGN: EV2 Graphic Production Materials** 

**Image Turnkey Rentals 818-563-3322** 

The designs shown herein are protected by copyright and other laws. This document is to be maintained in confidence. No portion of the information or design shown herein may be reproduced, electronically or otherwise, nor may any display be made from this design without written consent.