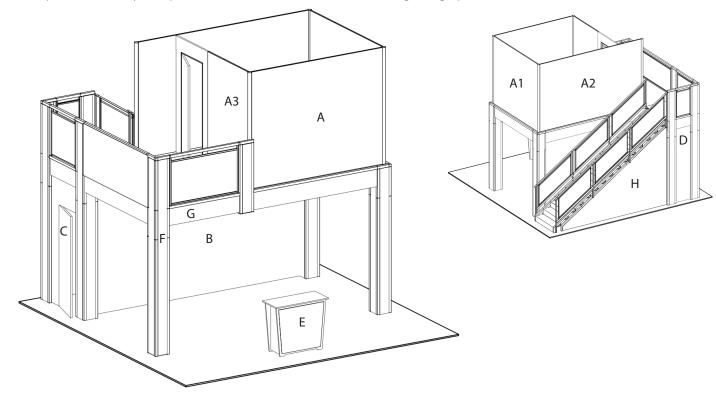

Design: UC2020V3A-DD

9'3" x 16'11" deck with Conference Room • Total height 17'4"

## 9 x 17 double deck rental to include:

- (1) 9'3" x 16'11" second level with landing and straight staircase
- (1) 184" wide backwall with extended storage closet under stairs and landing
- (1) 9' x 10' locking conference room upstairs
- (1) "EV2" locking standalone counter, 46"w x 20"d black laminate top
- (1) gray sintra ceiling with 12 track lights
- (1) 1/4" thick frosted plex rail infills

## **GRAPHIC SPECS**

- A. (1) 115"w x 92" h Sintra Graphic
- A1. (1) 103.5"w x 92"h Sintra Graphic
- A2. (1) 149.5"w x 92"h Sintra Graphic
- A3. (1) 57.5"w x 92"h Sintra Graphic
- B. (1) 183.5"w x 99" h Sintra Graphic (Back Wall)
- C. (1) 38.5" w x 99" h Sintra Graphic (Panel with door)
- D. (1) 22.5" w x 99" h Sintra Graphic (back panel of closet)
- E. (1) 40"w x 35"h Counter Graphic
- F. (40 pieces total) 7-7/8" wide x various height column infill (4 sides per column plus upstairs inside) 1 example piece notated
- G. (8 pieces total) various widths x 14" high beam covers) 1 example piece notated
- H. angle wall beneath stairs