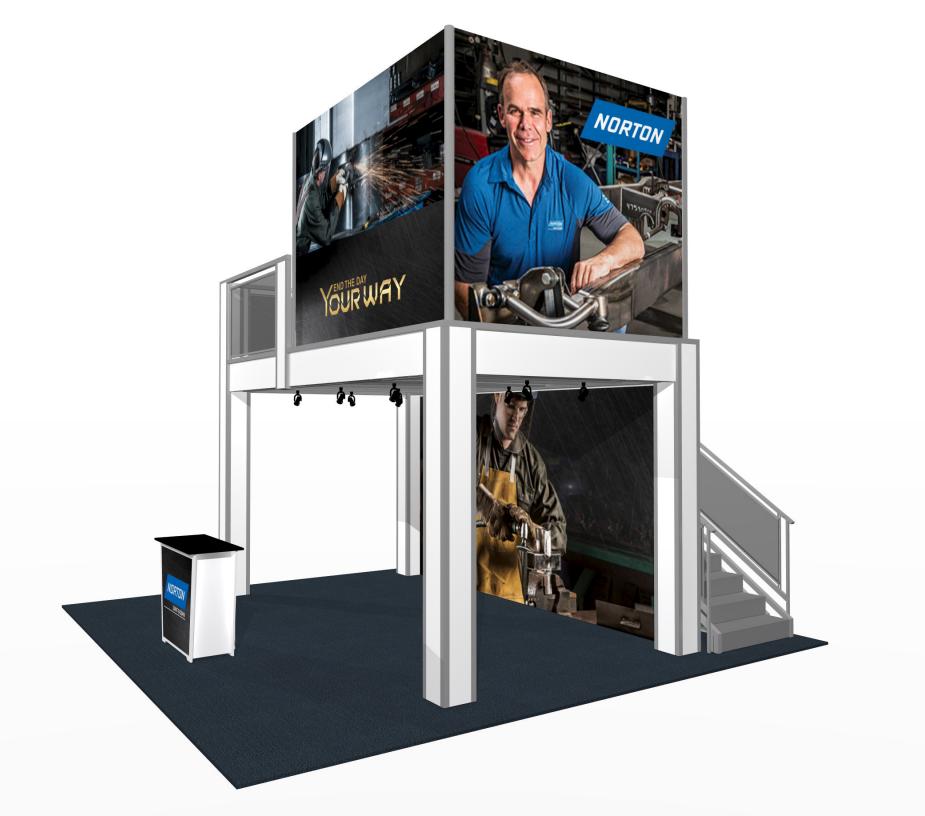

Design: UC2020V3A-DD

9'3" x 16'11" deck with Conference Room • Total height 17'4"

## 9 x 17 double deck rental to include:

- (1) 9'3" x 16'11" second level with landing and straight staircase
- (1) 184" wide backwall with extended storage closet under stairs and landing
- (1) 9' x 10' locking conference room upstairs
- (1) "EV2" locking standalone counter, 46"w x 20"d black laminate top
- (1) gray sintra ceiling with 12 track lights
- (1) 1/4" thick frosted plex rail infills