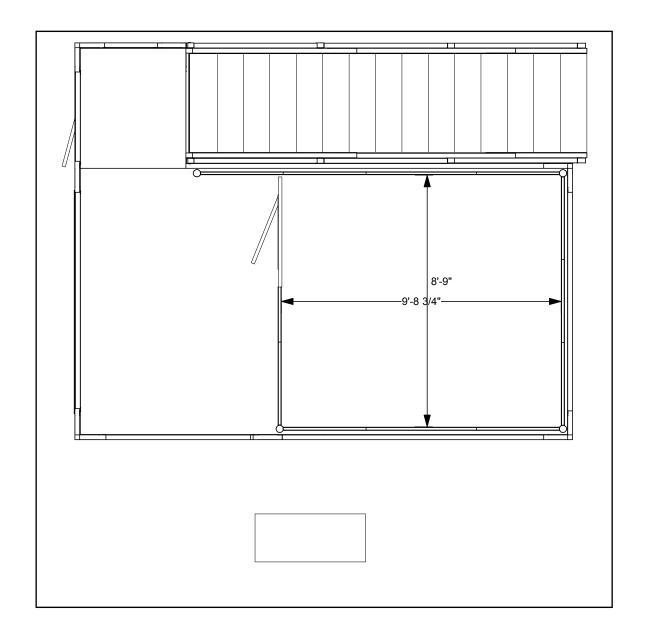

## 9 x 17 double deck rental to include:

- (1) 9'3" x 16'11" second level with landing and straight staircase
- (1) 184" wide backwall with extended storage closet under stairs and landing
- (1) 9' x 10' locking conference room upstairs
- (1) "EV2" locking standalone counter, 46"w x 20"d black laminate top
- (1) gray sintra ceiling with 12 track lights
- (1) 1/4" thick frosted plex rail infills