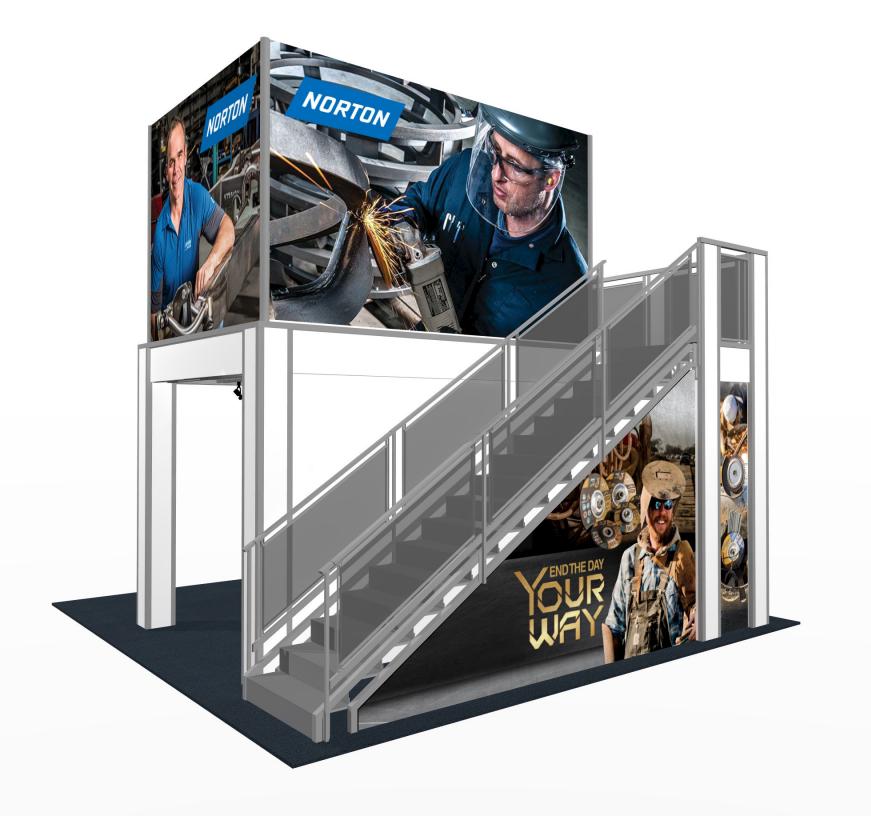

Design: UC2020V3A-DD

9'3" x 16'11" deck with Conference Room • Total height 17'4"

## 9 x 17 double deck rental to include:

- (1) 9'3" x 16'11" second level with landing and straight staircase
- (1) 184" wide backwall with extended storage closet under stairs and landing
- (1) 9' x 10' locking conference room upstairs
- (1) "EV2" locking standalone counter, 46"w x 20"d black laminate top
- (1) gray sintra ceiling with 12 track lights
- (1) 1/4" thick frosted plex rail infills

## **GRAPHIC SPECS**

- A. (1) 115"w x 92" h Sintra Graphic
- A1. (1) 103.5"w x 92"h Sintra Graphic
- A2. (1) 149.5"w x 92"h Sintra Graphic
- A3. (1) 57.5"w x 92"h Sintra Graphic
- B. (1) 183.5"w x 99" h Sintra Graphic (Back Wall)
- C. (1) 38.5" w x 99" h Sintra Graphic (Panel with door)
- D. (1) 22.5" w x 99" h Sintra Graphic (back panel of closet)
- E. (1) 40"w x 35"h Counter Graphic
- F. (40 pieces total) 7-7/8" wide x various height column infill (4 sides per column plus upstairs inside) 1 example piece notated
- G. (8 pieces total) various widths x 14" high beam covers) 1 example piece notated
- H. angle wall beneath stairs