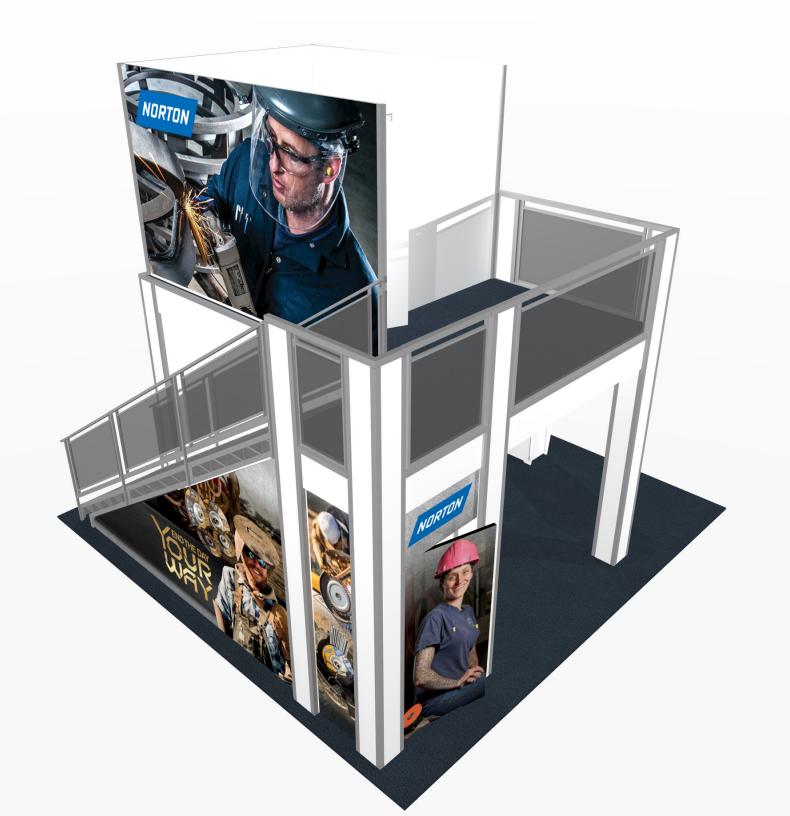

Design: UC2020V3A-DD

9'3" x 16'11" deck with Conference Room • Total height 17'4"

## 9 x 17 double deck rental to include:

- (1) 9'3" x 16'11" second level with landing and straight staircase
- (1) 184" wide backwall with extended storage closet under stairs and landing
- (1) 9' x 10' locking conference room upstairs
- (1) "EV2" locking standalone counter, 46"w x 20"d black laminate top
- (1) gray sintra ceiling with 12 track lights
- (1) 1/4" thick frosted plex rail infills

## **GRAPHIC SPECS**

- A. (1) 115"w x 92" h Sintra Graphic
- A1. (1) 103.5"w x 92"h Sintra Graphic
- A2. (1) 149.5"w x 92"h Sintra Graphic
- A3. (1) 57.5"w x 92"h Sintra Graphic
- B. (1) 183.5"w x 99" h Sintra Graphic (Back Wall)
- C. (1) 38.5" w x 99" h Sintra Graphic (Panel with door)
- D. (1) 22.5" w x 99" h Sintra Graphic (back panel of closet)
- E. (1) 40"w x 35"h Counter Graphic
- F. (40 pieces total) 7-7/8" wide x various height column infill (4 sides per column plus upstairs inside) 1 example piece notated
- G. (8 pieces total) various widths x 14" high beam covers) 1 example piece notated
- H. angle wall beneath stairs