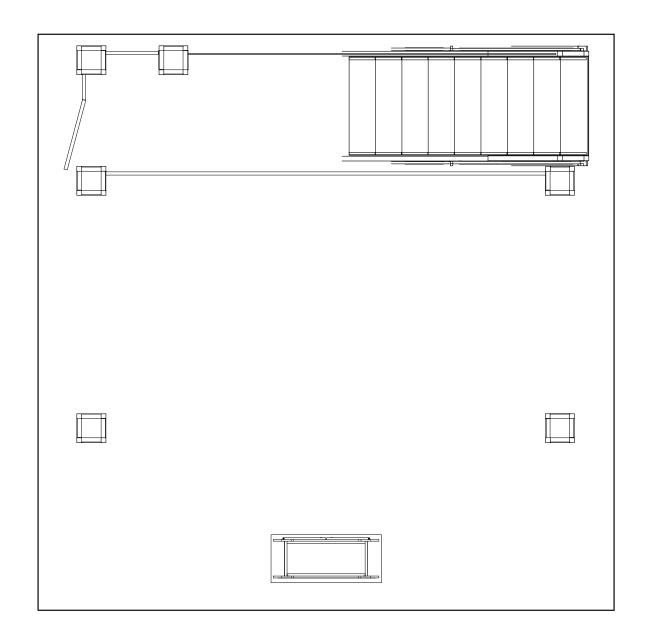

Design: UC2020V3A-DD

9'3" x 16'11" deck with Conference Room • Total height 17'4"

## 9 x 17 double deck rental to include:

- (1) 9'3" x 16'11" second level with landing and straight staircase
- (1) 184" wide backwall with extended storage closet under stairs and landing
- (1) 9' x 10' locking conference room upstairs
- (1) "EV2" locking standalone counter, 46"w x 20"d black laminate top
- (1) gray sintra ceiling with 12 track lights
- (1) 1/4" thick frosted plex rail infills

## **GRAPHIC SPECS**

- A. (1) 115"w x 92" h Sintra Graphic
- A1. (1) 103.5"w x 92"h Sintra Graphic
- A2. (1) 149.5"w x 92"h Sintra Graphic
- A3. (1) 57.5"w x 92"h Sintra Graphic
- B. (1) 183.5"w x 99" h Sintra Graphic (Back Wall)
- C. (1) 38.5" w x 99" h Sintra Graphic (Panel with door)
- D. (1) 22.5" w x 99" h Sintra Graphic (back panel of closet)
- E. (1) 40"w x 35"h Counter Graphic
- F. (40 pieces total) 7-7/8" wide x various height column infill (4 sides per column plus upstairs inside) 1 example piece notated
- G. (8 pieces total) various widths x 14" high beam covers) 1 example piece notated
- H. angle wall beneath stairs