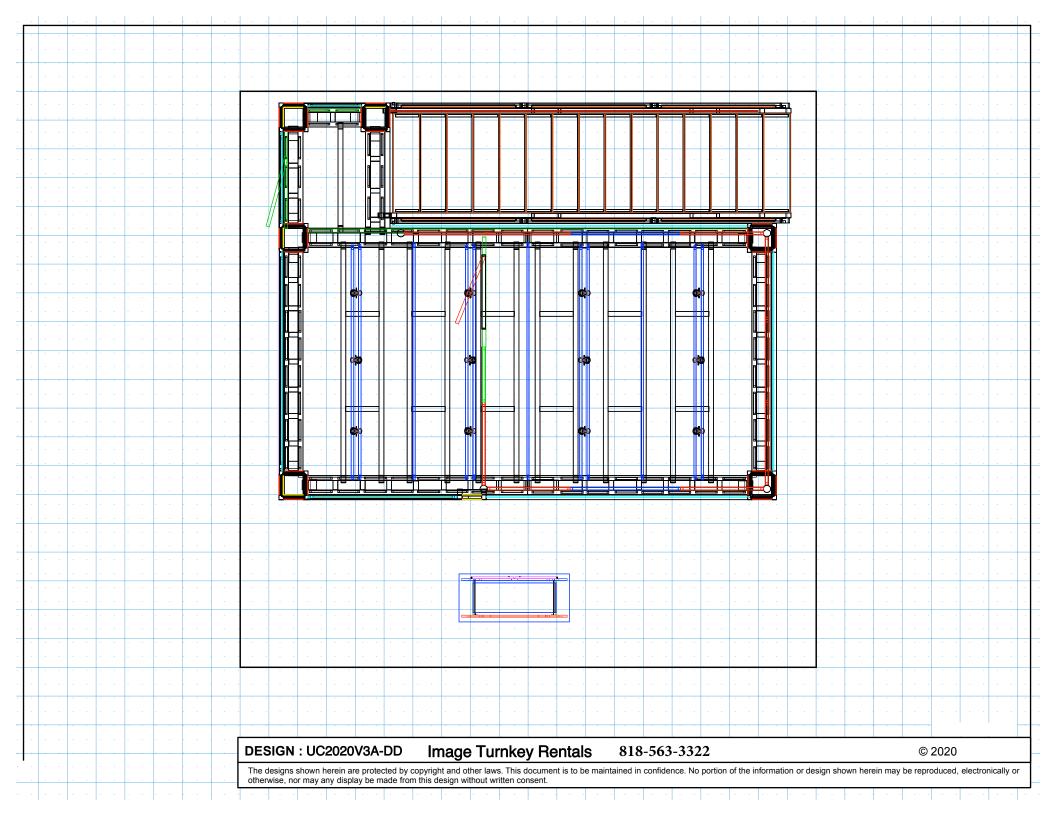

Design: UC2020V3A-DD

9'3" x 16'11" deck with Conference Room • Total height 17'4"

## 9 x 17 double deck rental to include:

- (1) 9'3" x 16'11" second level with landing and straight staircase
- (1) 184" wide backwall with extended storage closet under stairs and landing
- (1) 9' x 10' locking conference room upstairs
- (1) "EV2" locking standalone counter, 46"w x 20"d black laminate top
- (1) gray sintra ceiling with 12 track lights
- (1) 1/4" thick frosted plex rail infills