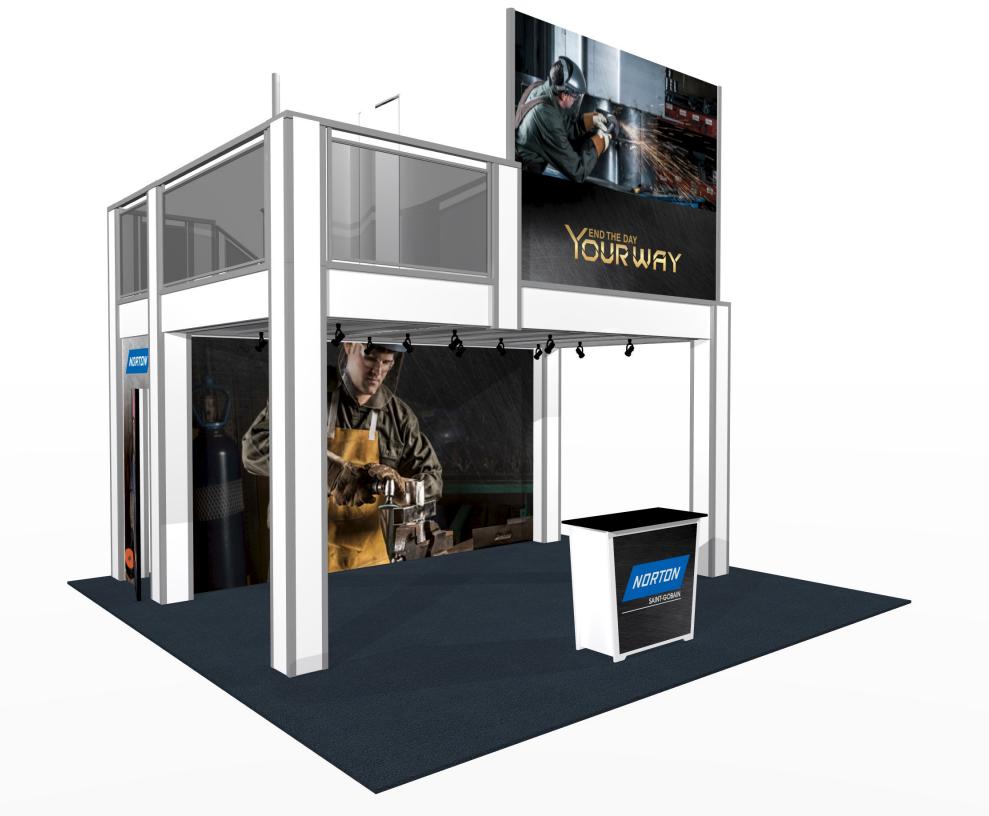

Design: UC2020V3A-DD

9'3" x 16'11" deck with Conference Room • Total height 17'4"

## 9 x 17 double deck rental to include:

- (1) 9'3" x 16'11" second level with landing and straight staircase
- (1) 184" wide backwall with extended storage closet under stairs and landing
- (1) 9' x 10' locking conference room upstairs
- (1) "EV2" locking standalone counter, 46"w x 20"d black laminate top
- (1) gray sintra ceiling with 12 track lights
- (1) 1/4" thick frosted plex rail infills