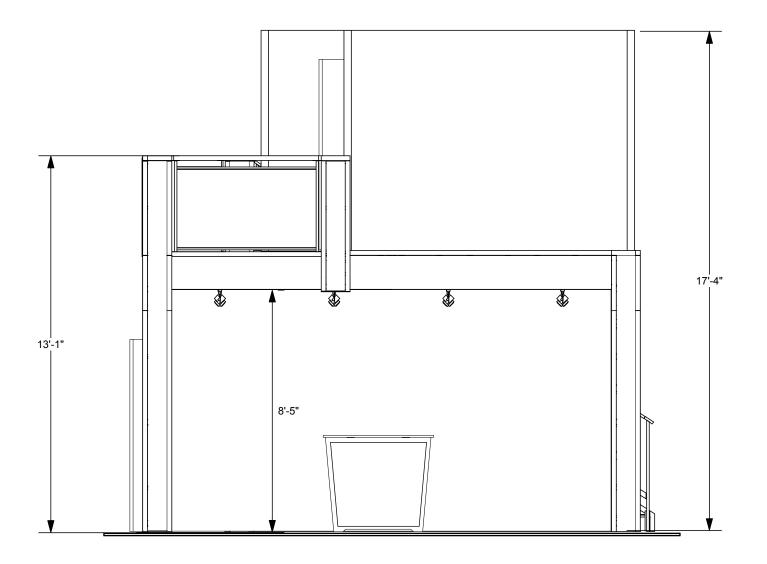

Design: UC2020V3A-DD

9'3" x 16'11" deck with Conference Room • Total height 17'4"

## 9 x 17 double deck rental to include:

- (1) 9'3" x 16'11" second level with landing and straight staircase
- (1) 184" wide backwall with extended storage closet under stairs and landing
- (1) 9' x 10' locking conference room upstairs
- (1) "EV2" locking standalone counter, 46"w x 20"d black laminate top
- (1) gray sintra ceiling with 12 track lights
- (1) 1/4" thick frosted plex rail infills