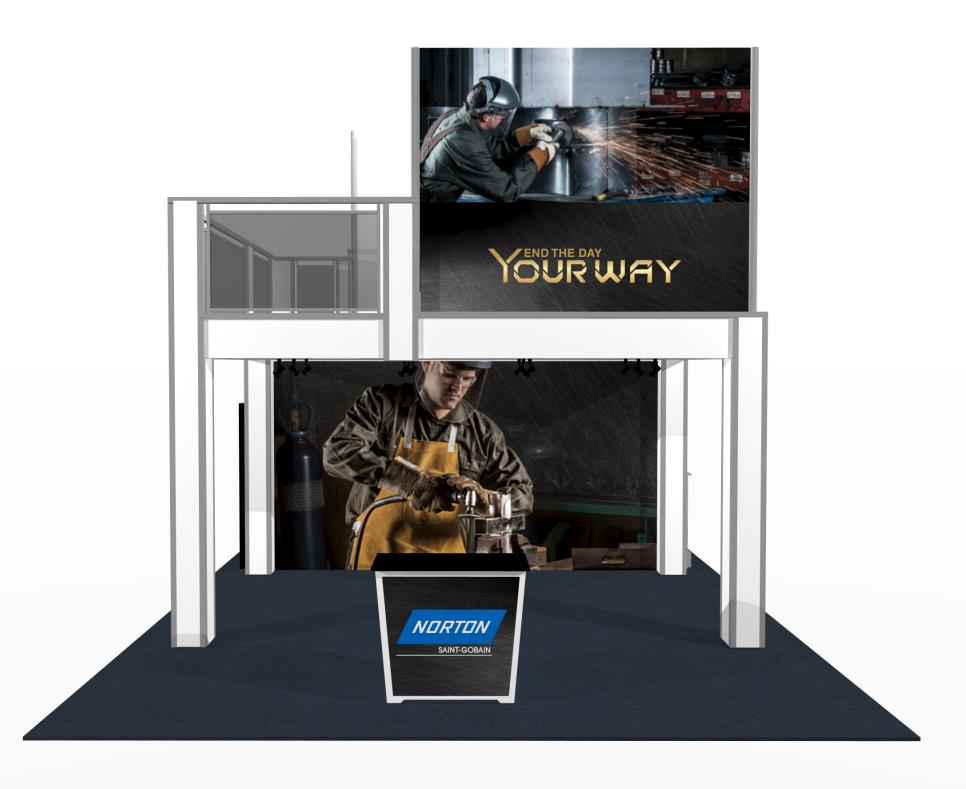

Design: UC2020V3A-DD

9'3" x 16'11" deck with Conference Room • Total height 17'4"

## 9 x 17 double deck rental to include:

- (1) 9'3" x 16'11" second level with landing and straight staircase
- (1) 184" wide backwall with extended storage closet under stairs and landing
- (1) 9' x 10' locking conference room upstairs
- (1) "EV2" locking standalone counter, 46"w x 20"d black laminate top
- (1) gray sintra ceiling with 12 track lights
- (1) 1/4" thick frosted plex rail infills