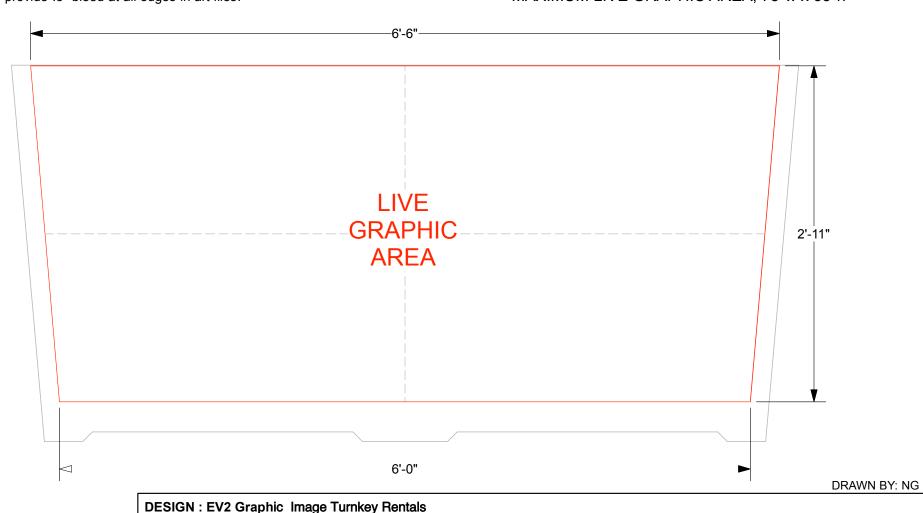

## EV2 STANDALONE DOUBLE WIDE COUNTER - STANDARD FRONT GRAPHIC SPECIFICATIONS

Graphic will be created as a low-tac adhesive fabric decal, **for one time use application.** Graphics must be reprinted for additional events.

Template shows maximum live graphic size of 78"w (at top) x 35"h. Profile cut art may be smaller, and will be centered on counter front. Vector cut lines must be provided in supplied art files for profile cut decals. White laminate counter front will be visible around decal.

Please provide .5" bleed at all edges in art files.

COUNTER, 82"w x 39.25"h total dimension of frontMAXIMUM LIVE GRAPHIC AREA, 78"w x 35"h