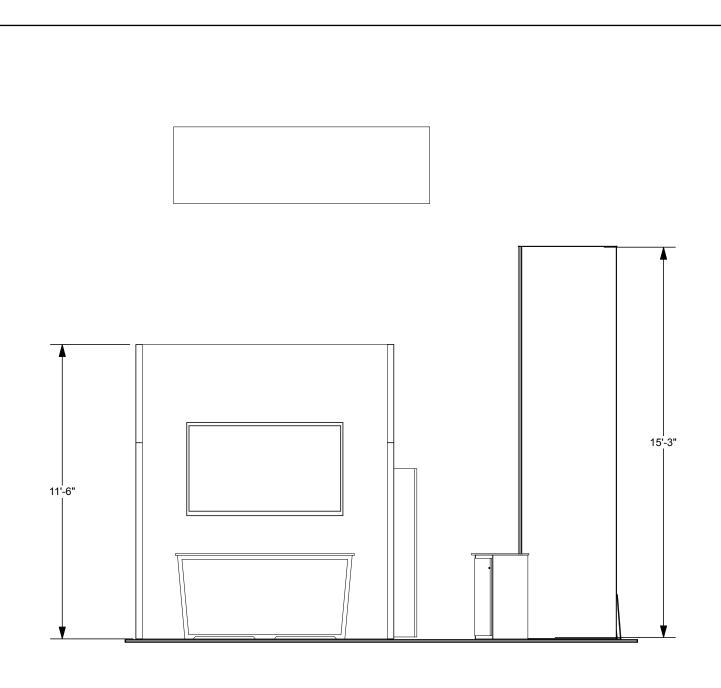

## 20x20 LIGHTBOX rental to include:

- (3) 15'4" tall x 46" w Doublesided lightboxtowers
- (1) 9'7" x 46" x 11'6" high storage closet
- (3) 3' "locking Box Counters
- (1) In wall monitor mount
- (1) 7' wide EV2 locking counter