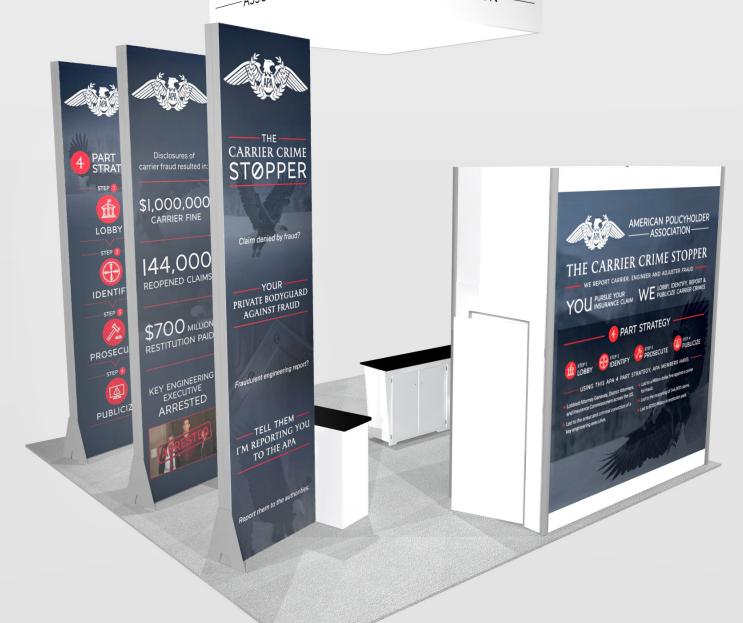

## 20x20 LIGHTBOX rental to include:

- (3) 15'4" tall x 46" w Doublesided lightboxtowers
- (1) 9'7" x 46" x 11'6" high storage closet
- (3) 3' "locking Box Counters
- (1) In wall monitor mount
- (1) 7' wide EV2 locking counter

## **GRAPHICS PACKAGE A TO INCLUDE**

- A. (6) 184" x 46"h backlit fabric graphic required (both sides of each lightbox tower)
- B. (1) 78" w x 35" h maximum size, SINGLE USE "low-tac" adhesive, front. Refer to template provided.

## **GRAPHICS PACKAGE B TO INCLUDE**

Package A, Plus

- C. (1) 46" w x 138" h Sintra Graphic (Aisle side of storage tower)
- D. (2) 115"w x 138" Sintra Graphic (front and back of tower)

PRICING DOES NOT INCLUDE chairs, benches, tables, computers, monitors/cables, and carpet. Additional elements, merchandising and graphics are available through your account representative.