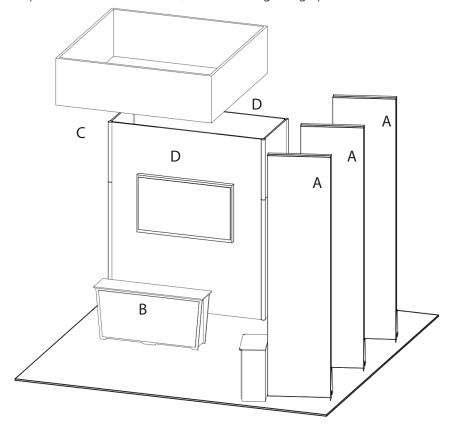

## 20x20 LIGHTBOX rental to include:

- (3) 15'4" tall x 46" w Doublesided lightboxtowers
- (1) 9'7" x 46" x 11'6" high storage closet
- (3) 3' "locking Box Counters
- (1) In wall monitor mount
- (1) 7' wide EV2 locking counter

## **GRAPHICS PACKAGE A TO INCLUDE**

- A. (6) 184" x 46"h backlit fabric graphic required (both sides of each lightbox tower)
- B. (1) 78" w x 35" h maximum size, SINGLE USE "low-tac" adhesive, front. Refer to template provided.

## **GRAPHICS PACKAGE B TO INCLUDE**

Package A, Plus

- C. (1) 46" w x 138" h Sintra Graphic (Aisle side of storage tower)
- D. (2) 115"w x 138" Sintra Graphic (front and back of tower)

PRICING DOES NOT INCLUDE chairs, benches, tables, computers, monitors/cables, and carpet. Additional elements, merchandising and graphics are available through your account representative.