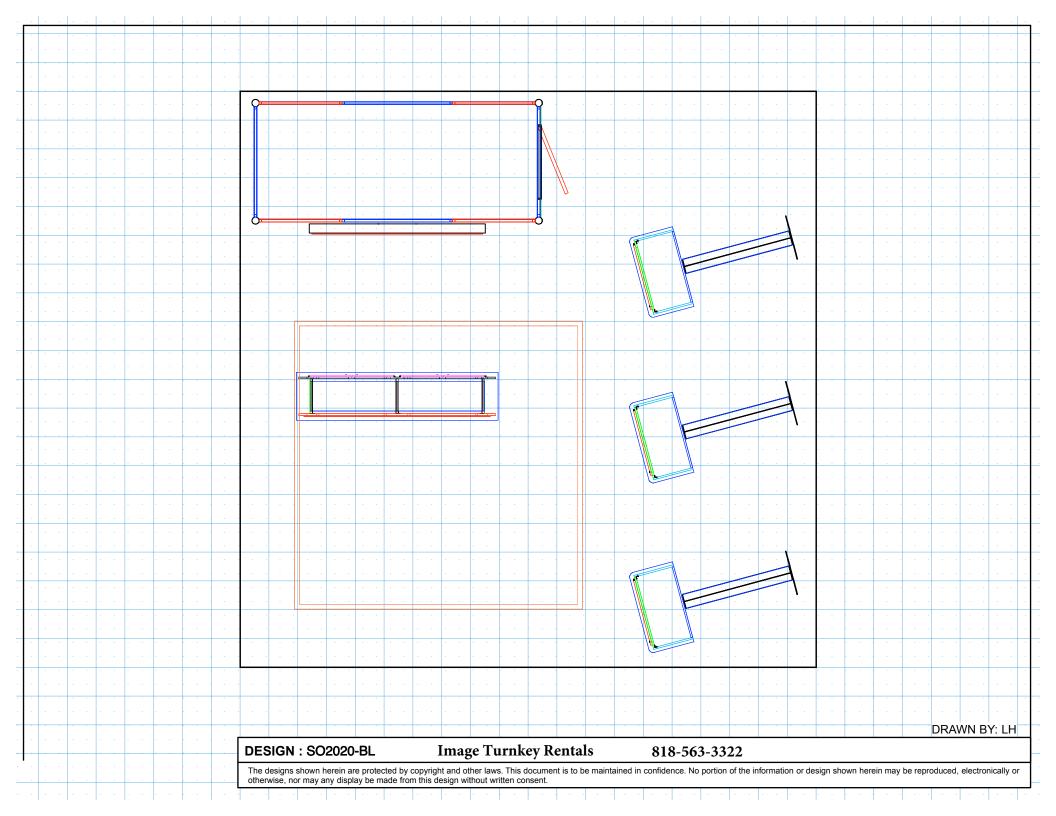

Design: SO2020-BL

## 20x20 LIGHTBOX rental to include:

- (3) 15'4" tall x 46" w Doublesided lightboxtowers
- (1) 9'7" x 46" x 11'6" high storage closet
- (3) 3' "locking Box Counters
- (1) In wall monitor mount
- (1) 7' wide EV2 locking counter

AMERICAN POLICYHOLDER
ASSOCIATION

DRAWN BY: LH

DESIGN : SO2020-BL Image Turnkey Rentals 818-563-3322