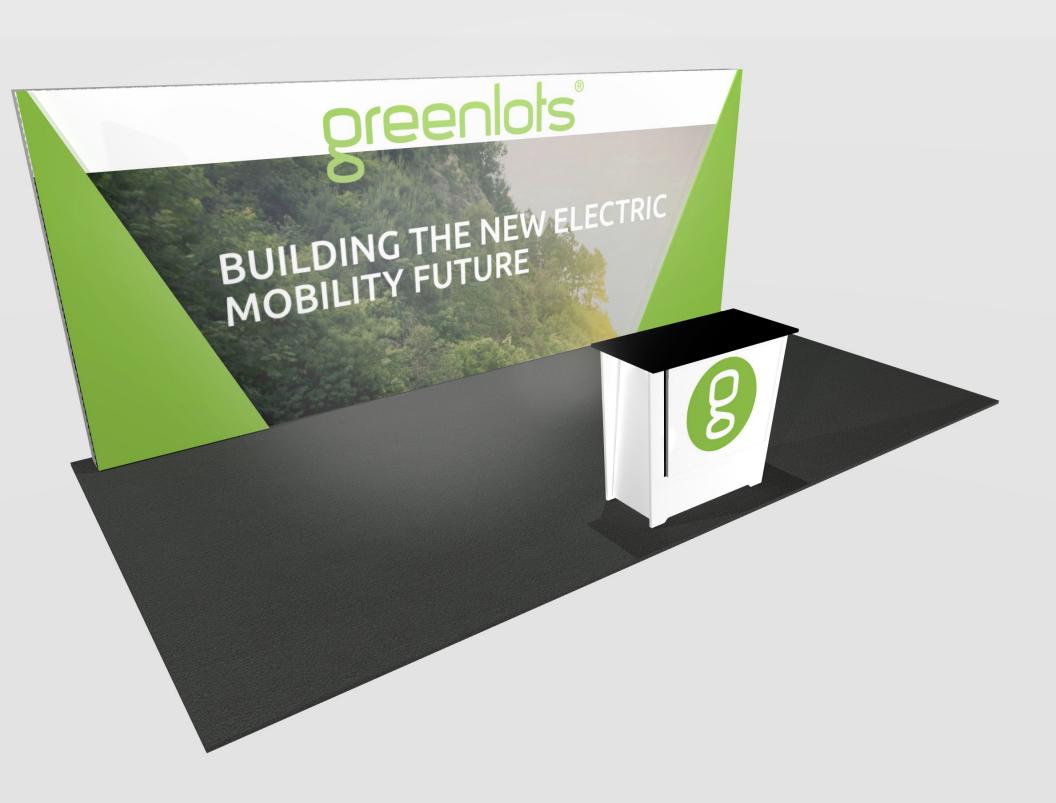

### 10' x 20' INLINE • Total height 7'8"

10x20 LIGHTBOX rental to include: 230"w

x 92"h lightbox for mural backwall

(1) "EV2" locking standalone counter, 46"w x 20"d black laminate top

(2) Angled accent panels in white, printed or brushed aluminum

#### **GRAPHICS PACKAGE A TO INCLUDE**

A. - (1) 230"w x 92"h fabric graphic required

- B. (1) 40"w x 35"h maximum size, SINGLE USE "low-tac" adhesive, front. Refer to template provided.
  - White laminate will be visible 2" at the edges or behind any smaller profile cut graphics. (Vector art/cut lines must be provided for profile.)

#### GRAPHICS PACKAGE B TO INCLUDE Package A, PLUS

C. - (2) 44.875" w x 92" h printed sintra panel

PRICING DOES NOT INCLUDE chairs, benches, tables, computers, monitors/cables, and carpet. Additional elements, merchandising and graphics are available through your account representative.