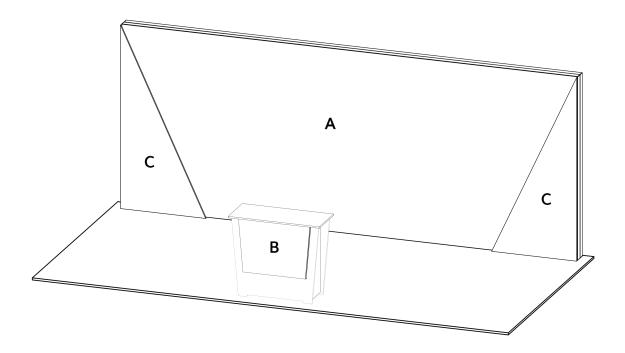

### 10' x 20' INLINE • Total height 7'8"

10x20 LIGHTBOX rental to include: 230"w

x 92"h lightbox for mural backwall

(1) "EV2" locking standalone counter, 46"w x 20"d black laminate top

(2) Angled accent panels in white, printed or brushed aluminum

#### **GRAPHICS PACKAGE A TO INCLUDE**

A. - (1) 230"w x 92"h fabric graphic required

- B. (1) 40"w x 35"h maximum size, SINGLE USE "low-tac" adhesive, front. Refer to template provided.
  - White laminate will be visible 2" at the edges or behind any smaller profile cut graphics. (Vector art/cut lines must be provided for profile.)

#### GRAPHICS PACKAGE B TO INCLUDE Package A, PLUS

C. - (2) 44.875" w x 92" h printed sintra panel

PRICING DOES NOT INCLUDE chairs, benches, tables, computers, monitors/cables, and carpet. Additional elements, merchandising and graphics are available through your account representative.