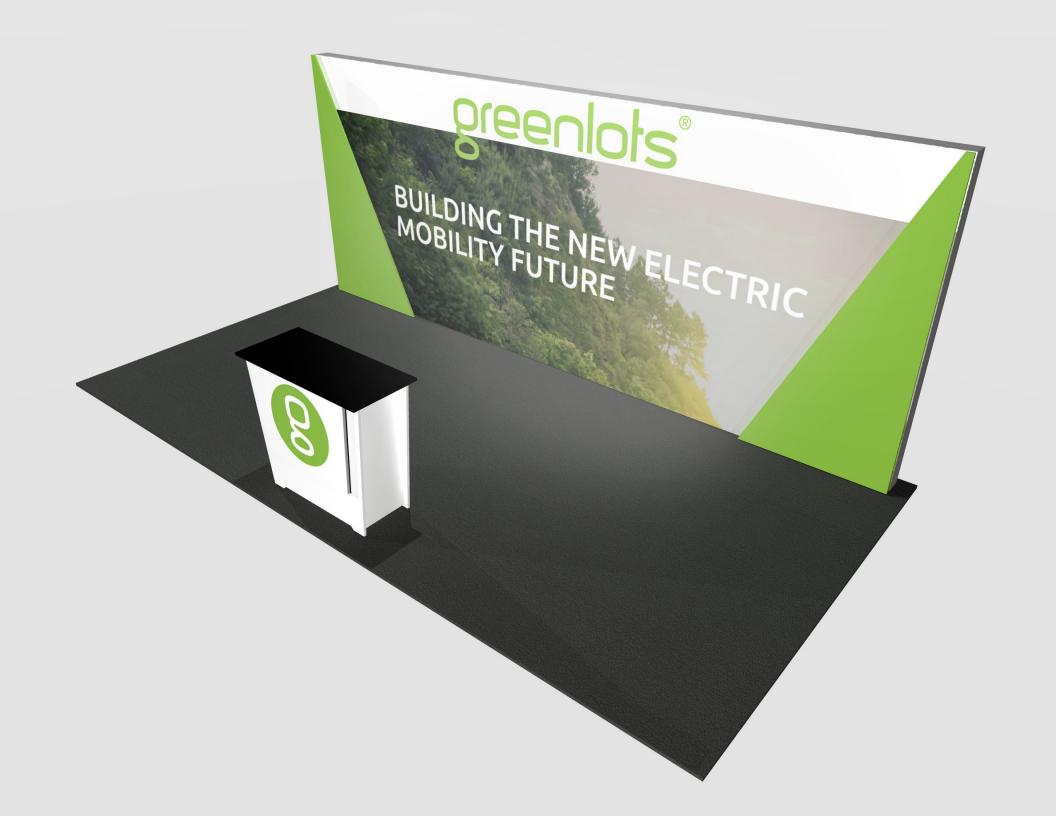

### 10' x 20' INLINE • Total height 7'8"

10x20 LIGHTBOX rental to include: 230"w

x 92"h lightbox for mural backwall

(1) "EV2" locking standalone counter, 46"w x 20"d black laminate top

(2) Angled accent panels in white, printed or brushed aluminum

#### **GRAPHICS PACKAGE A TO INCLUDE**

A. - (1) 230"w x 92"h fabric graphic required

- B. (1) 40"w x 35"h maximum size, SINGLE USE "low-tac" adhesive, front. Refer to template provided.
  - White laminate will be visible 2" at the edges or behind any smaller profile cut graphics. (Vector art/cut lines must be provided for profile.)

#### GRAPHICS PACKAGE B TO INCLUDE Package A, PLUS

C. - (2) 44.875" w x 92" h printed sintra panel

PRICING DOES NOT INCLUDE chairs, benches, tables, computers, monitors/cables, and carpet. Additional elements, merchandising and graphics are available through your account representative.