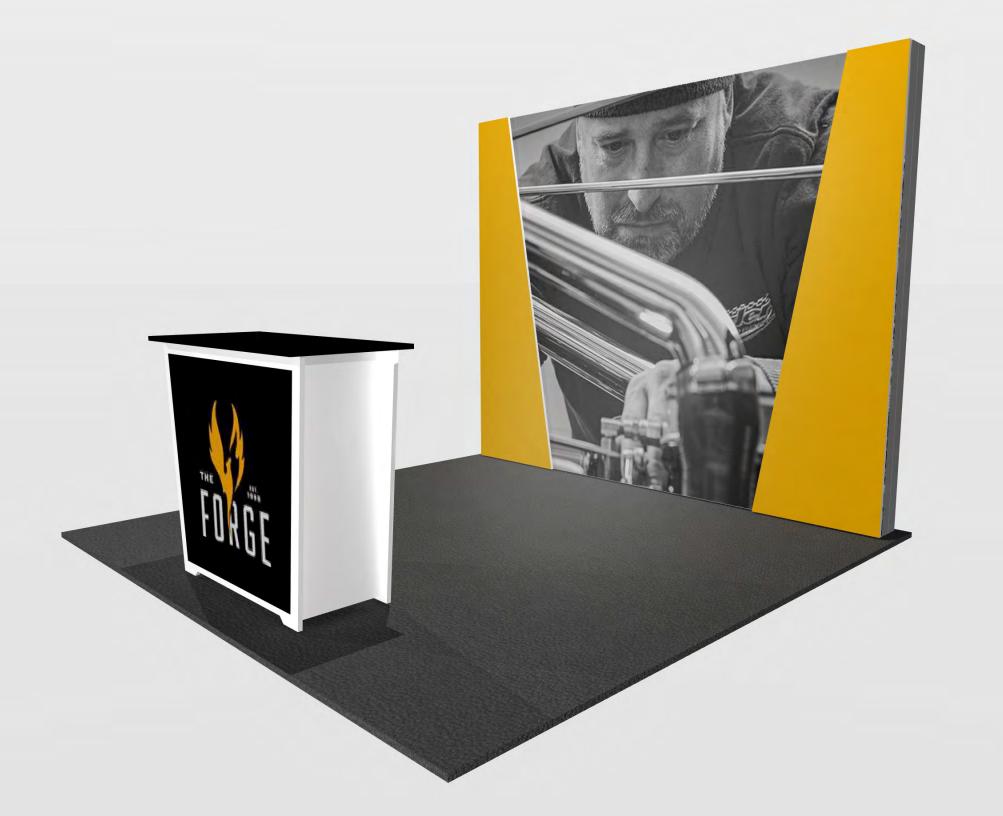

## 10x10 LIGHTBOX rental kit to include:

- (1) 92" x 115" Lightbox for mural backwall;
- (2) Angled Accent Panel
- (1) "EV2" locking standalone counter, 46"w x 20"d black laminate top

CHOICE of black, white, or gray sintra provided standard for all solid infill walls that do not have graphics, unless described otherwise \*White laminate standard for EV2 wall counter sides and standalone counter front and sides

## **GRAPHICS PACKAGE TO INCLUDE**

A. - (1) 115" x 92" h fabric graphic (required)

B. - (1) 40"w x 35"h Counter Graphic

C. - (2) 27.875" w x 92" h printed sintra panel

PRICING DOES NOT INCLUDE chairs, benches, tables, computers, monitors/cables, and carpet. Additional elements, merchandising and graphics are available through your account representative.