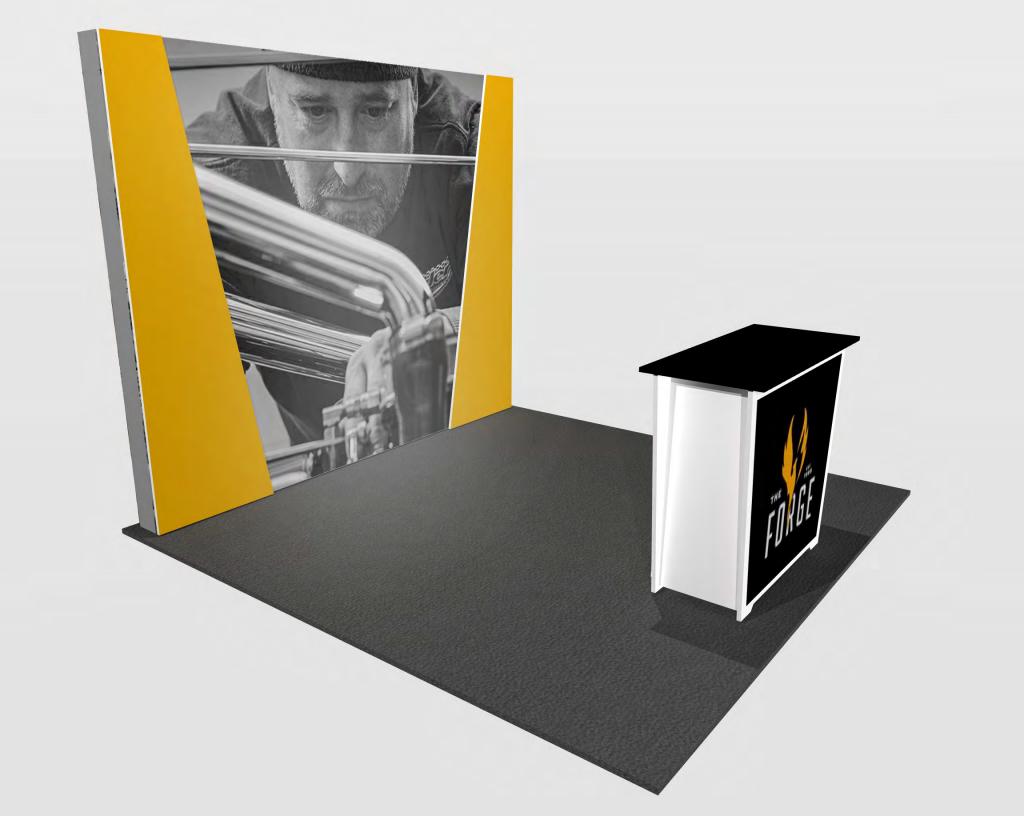

## 10x10 LIGHTBOX rental kit to include:

- (1) 92" x 115" Lightbox for mural backwall;
- (2) Angled Accent Panel
- (1) "EV2" locking standalone counter, 46"w x 20"d black laminate top

CHOICE of black, white, or gray sintra provided standard for all solid infill walls that do not have graphics, unless described otherwise \*White laminate standard for EV2 wall counter sides and standalone counter front and sides

## **GRAPHICS PACKAGE TO INCLUDE**

A. - (1) 115" x 92" h fabric graphic (required)

B. - (1) 40"w x 35"h Counter Graphic

C. - (2) 27.875" w x 92" h printed sintra panel

PRICING DOES NOT INCLUDE chairs, benches, tables, computers, monitors/cables, and carpet. Additional elements, merchandising and graphics are available through your account representative.