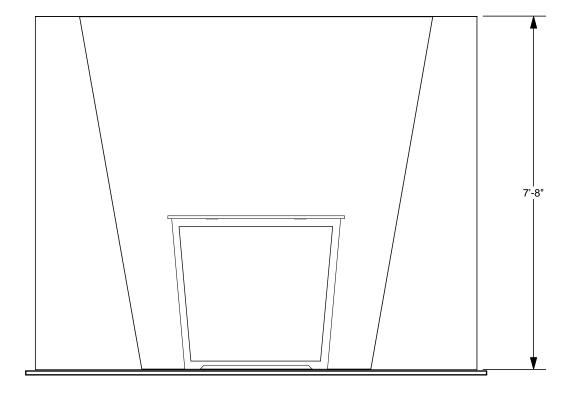

10' x 10' Inline • Total height 92"

## 10x10 LIGHTBOX rental kit to include:

- (1) 92" x 115" Lightbox for mural backwall;
- (2) Angled Accent Panel
- (1) "EV2" locking standalone counter, 46"w x 20"d black laminate top

CHOICE of black, white, or gray sintra provided standard for all solid infill walls that do not have graphics, unless described otherwise \*White laminate standard for EV2 wall counter sides and standalone counter front and sides