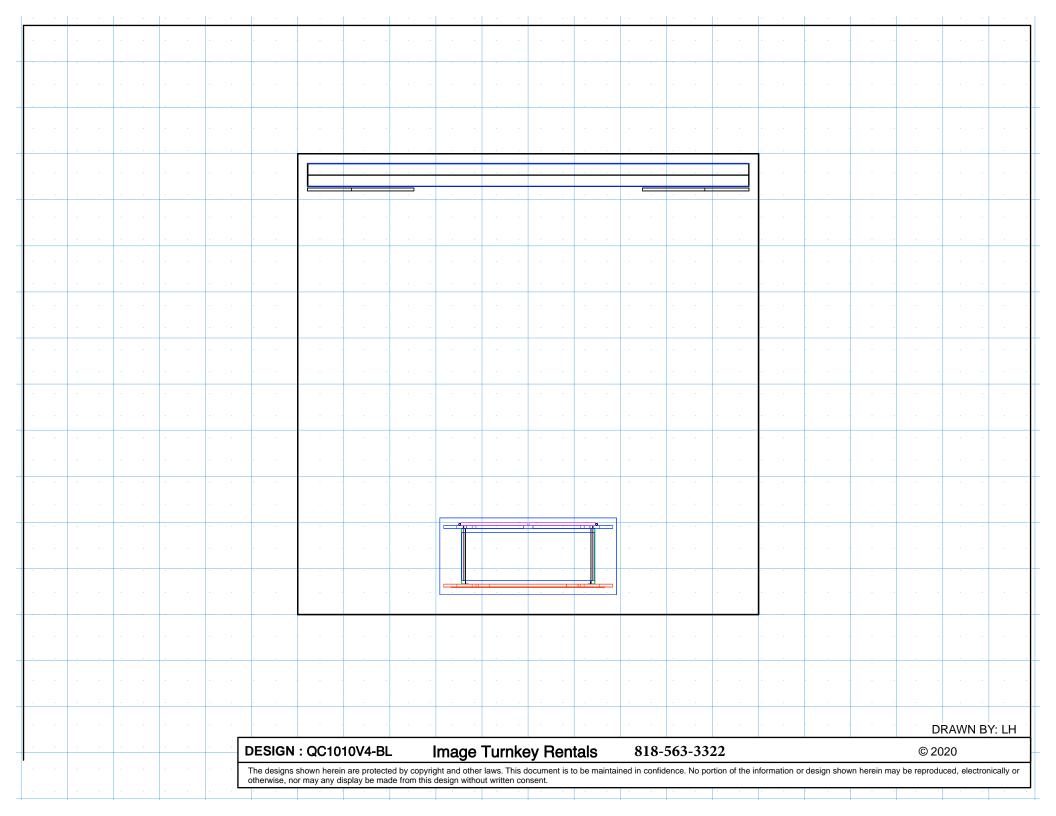

10' x 10' Inline • Total height 92"

## 10x10 LIGHTBOX rental kit to include:

- (1) 92" x 115" Lightbox for mural backwall;
- (2) Angled Accent Panel
- (1) "EV2" locking standalone counter, 46"w x 20"d black laminate top

CHOICE of black, white, or gray sintra provided standard for all solid infill walls that do not have graphics, unless described otherwise \*White laminate standard for EV2 wall counter sides and standalone counter front and sides

## **GRAPHICS PACKAGE TO INCLUDE**

A. - (1) 115" x 92" h fabric graphic (required)

B. - (1) 40"w x 35"h Counter Graphic

C. - (2) 27.875" w x 92" h printed sintra panel

PRICING DOES NOT INCLUDE chairs, benches, tables, computers, monitors/cables, and carpet. Additional elements, merchandising and graphics are available through your account representative.