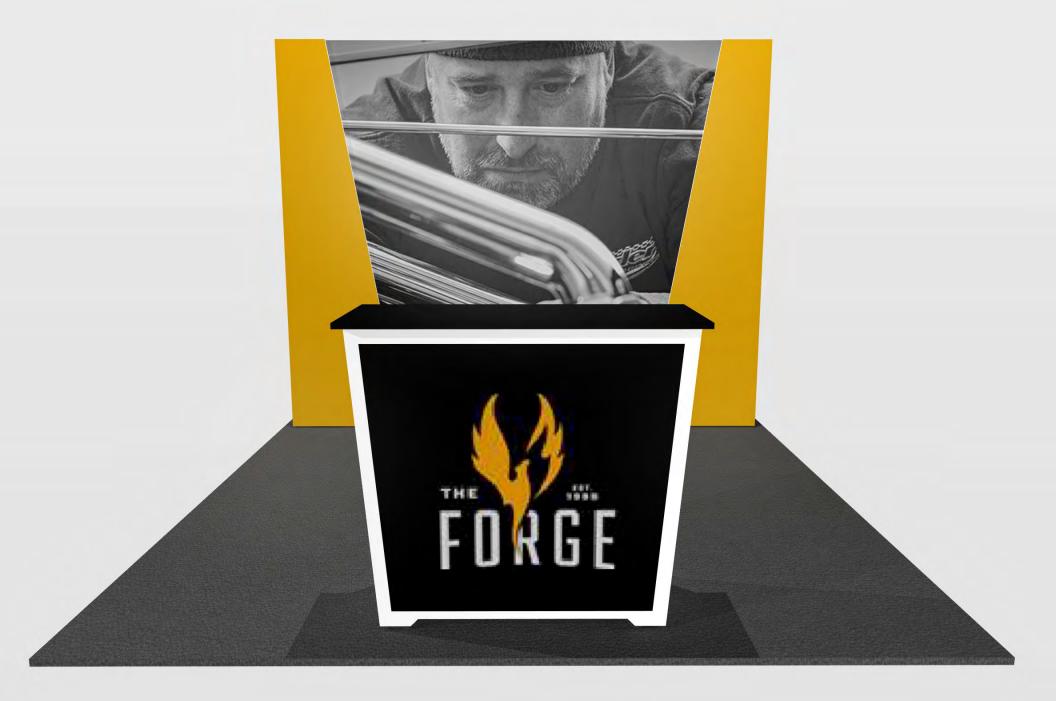

## 10x10 LIGHTBOX rental kit to include:

- (1) 92" x 115" Lightbox for mural backwall;
- (2) Angled Accent Panel
- (1) "EV2" locking standalone counter, 46"w x 20"d black laminate top

CHOICE of black, white, or gray sintra provided standard for all solid infill walls that do not have graphics, unless described otherwise \*White laminate standard for EV2 wall counter sides and standalone counter front and sides

## **GRAPHICS PACKAGE TO INCLUDE**

A. - (1) 115" x 92" h fabric graphic (required)

B. - (1) 40"w x 35"h Counter Graphic

C. - (2) 27.875" w x 92" h printed sintra panel

PRICING DOES NOT INCLUDE chairs, benches, tables, computers, monitors/cables, and carpet. Additional elements, merchandising and graphics are available through your account representative.