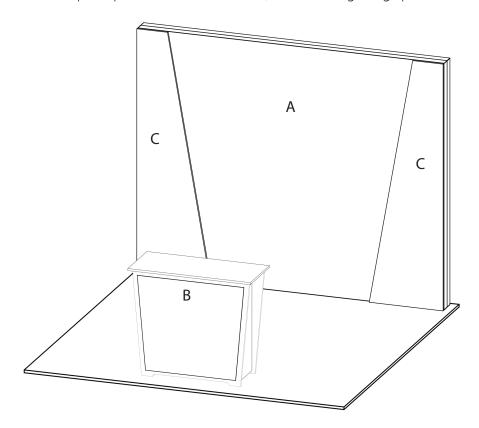

10' x 10' Inline • Total height 92"

## 10x10 LIGHTBOX rental kit to include:

- (1) 92" x 115" Lightbox for mural backwall;
- (2) Angled Accent Panel
- (1) "EV2" locking standalone counter, 46"w x 20"d black laminate top

CHOICE of black, white, or gray sintra provided standard for all solid infill walls that do not have graphics, unless described otherwise \*White laminate standard for EV2 wall counter sides and standalone counter front and sides

## **GRAPHICS PACKAGE TO INCLUDE**

A. - (1) 115" x 92" h fabric graphic (required)

B. - (1) 40"w x 35"h Counter Graphic

C. - (2) 27.875" w x 92" h printed sintra panel

PRICING DOES NOT INCLUDE chairs, benches, tables, computers, monitors/cables, and carpet. Additional elements, merchandising and graphics are available through your account representative.