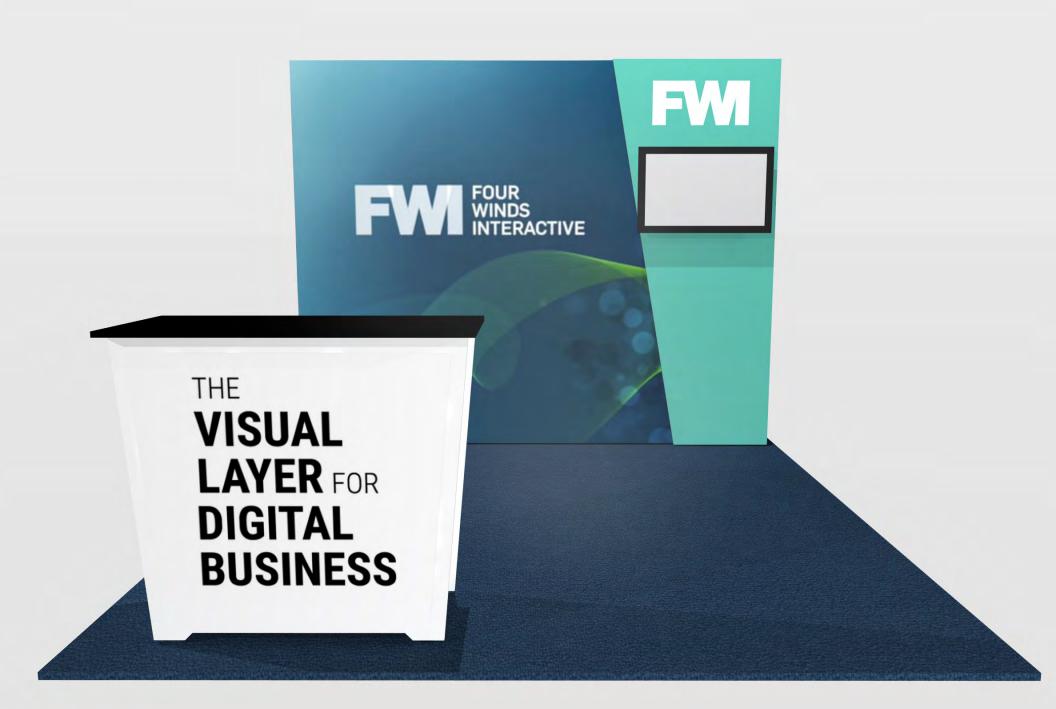

## 10x10 LIGHTBOX rental kit to include:

- (1) 92" x 115" Lightbox for mural backwall;
- (1) Angled Accent Panel with monitor mount
- (1) "EV2" locking standalone counter, 46"w x 20"d black laminate top

## **GRAPHICS PACKAGE TO INCLUDE**

A. - (1)  $115'' \times 92'' h$  fabric graphic (required)

B. - (1) 40"w x 35"h Counter Graphic

C. - (1) 39.25" w x 92" h printed sintra panel

PRICING DOES NOT INCLUDE chairs, benches, tables, computers, monitors/cables, and carpet. Additional elements, merchandising and graphics are available through your account representative.