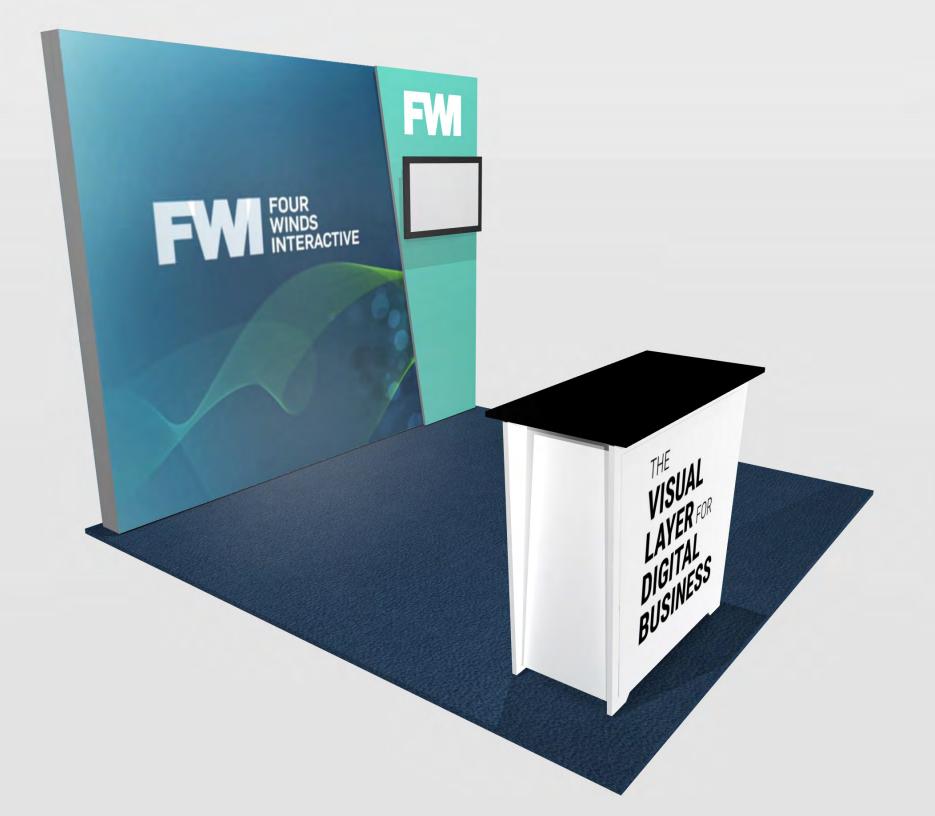

## 10x10 LIGHTBOX rental kit to include:

- (1) 92" x 115" Lightbox for mural backwall;
- (1) Angled Accent Panel with monitor mount
- (1) "EV2" locking standalone counter, 46"w x 20"d black laminate top

## **GRAPHICS PACKAGE TO INCLUDE**

A. - (1)  $115'' \times 92'' h$  fabric graphic (required)

B. - (1) 40"w x 35"h Counter Graphic

C. - (1) 39.25" w x 92" h printed sintra panel

PRICING DOES NOT INCLUDE chairs, benches, tables, computers, monitors/cables, and carpet. Additional elements, merchandising and graphics are available through your account representative.