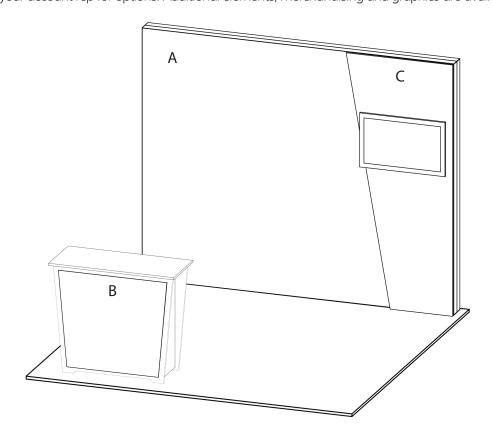

Design: QC1010V3-BL

10' x 10' Inline • Total height 92"

## 10x10 LIGHTBOX rental kit to include:

- (1) 92" x 115" Lightbox for mural backwall;
- (1) Angled Accent Panel with monitor mount
- (1) "EV2" locking standalone counter, 46"w x 20"d black laminate top

## **GRAPHICS PACKAGE TO INCLUDE**

A. - (1)  $115'' \times 92'' h$  fabric graphic (required)

B. - (1) 40"w x 35"h Counter Graphic

C. - (1) 39.25" w x 92" h printed sintra panel

PRICING DOES NOT INCLUDE chairs, benches, tables, computers, monitors/cables, and carpet. Additional elements, merchandising and graphics are available through your account representative.