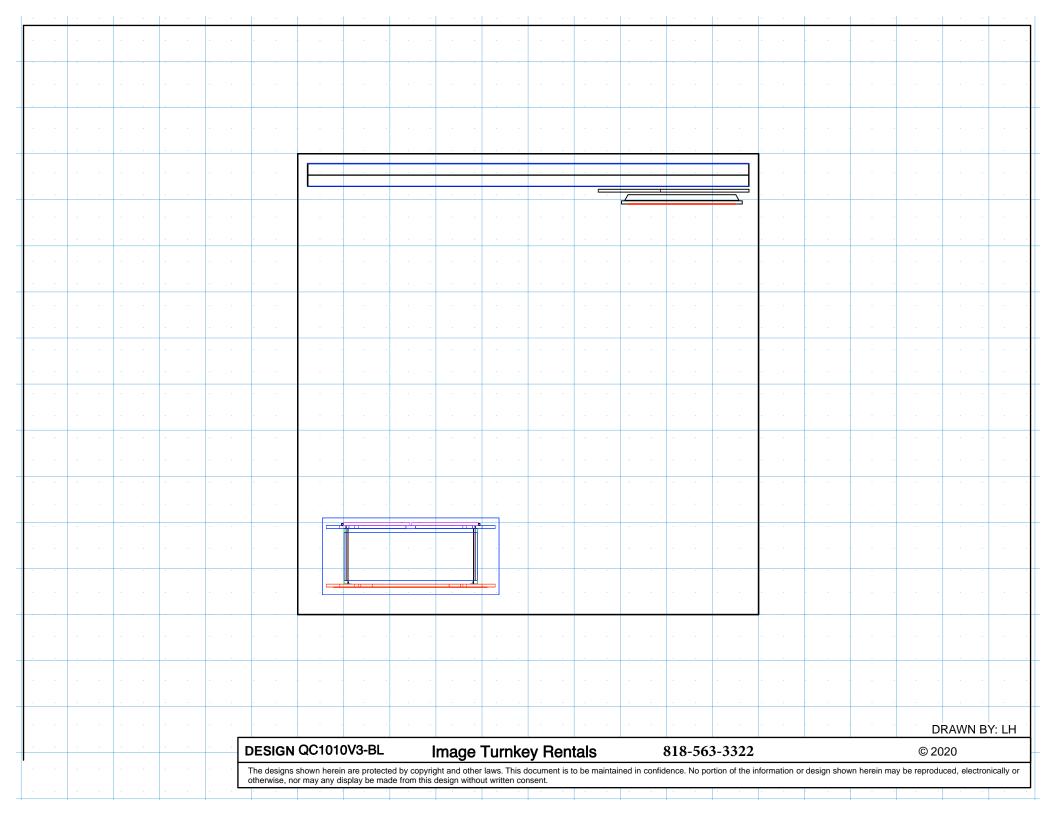

Design: QC1010V3-BL

10' x 10' Inline • Total height 92"

## 10x10 LIGHTBOX rental kit to include:

- (1) 92" x 115" Lightbox for mural backwall;
- (1) Angled Accent Panel with monitor mount
- (1) "EV2" locking standalone counter, 46"w x 20"d black laminate top

## **GRAPHICS PACKAGE TO INCLUDE**

A. - (1)  $115'' \times 92'' h$  fabric graphic (required)

B. - (1) 40"w x 35"h Counter Graphic

C. - (1) 39.25" w x 92" h printed sintra panel

PRICING DOES NOT INCLUDE chairs, benches, tables, computers, monitors/cables, and carpet. Additional elements, merchandising and graphics are available through your account representative.