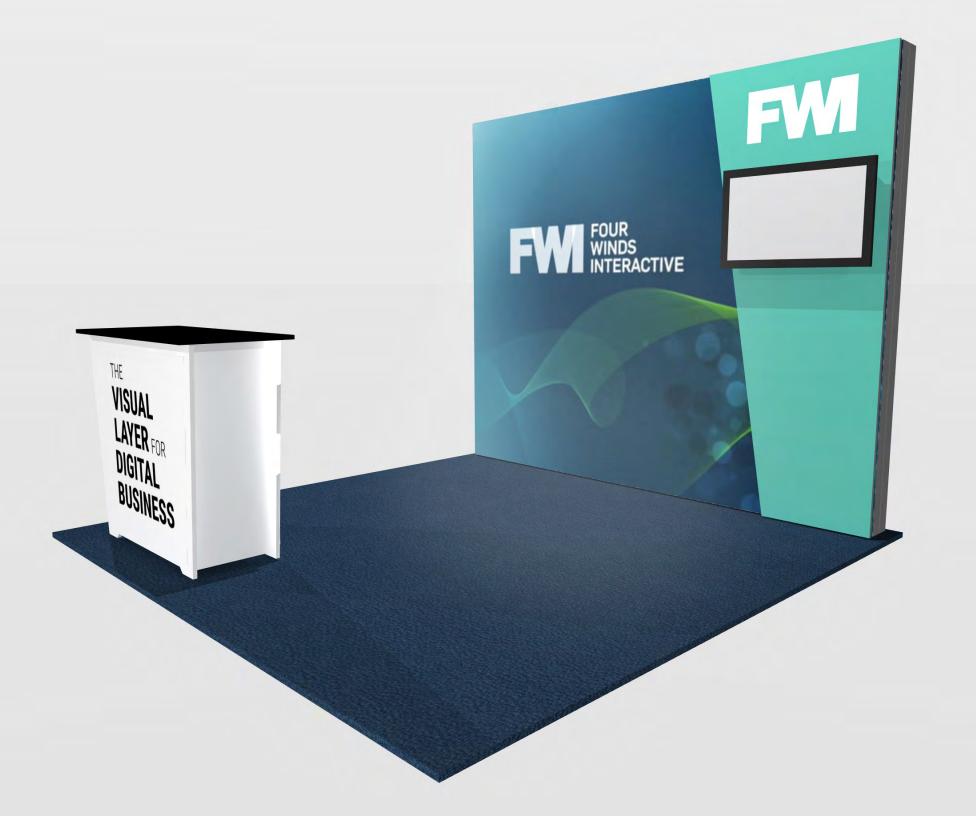

## 10x10 LIGHTBOX rental kit to include:

- (1) 92" x 115" Lightbox for mural backwall;
- (1) Angled Accent Panel with monitor mount
- (1) "EV2" locking standalone counter, 46"w x 20"d black laminate top

## **GRAPHICS PACKAGE TO INCLUDE**

A. - (1)  $115'' \times 92'' h$  fabric graphic (required)

B. - (1) 40"w x 35"h Counter Graphic

C. - (1) 39.25" w x 92" h printed sintra panel

PRICING DOES NOT INCLUDE chairs, benches, tables, computers, monitors/cables, and carpet. Additional elements, merchandising and graphics are available through your account representative.