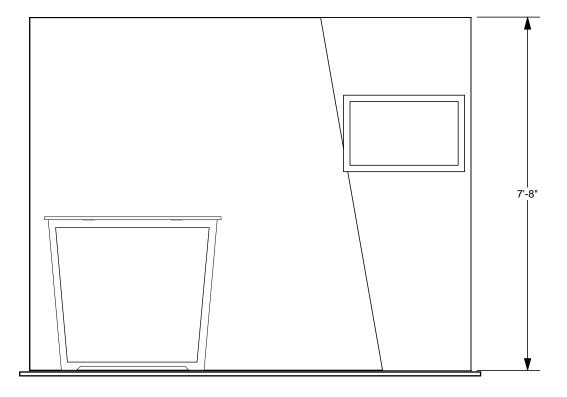

Design: QC1010V3-BL

10' x 10' Inline • Total height 92"

## 10x10 LIGHTBOX rental kit to include:

- (1) 92" x 115" Lightbox for mural backwall;
- (1) Angled Accent Panel with monitor mount
- (1) "EV2" locking standalone counter, 46"w x 20"d black laminate top

## **GRAPHICS PACKAGE TO INCLUDE**

A. - (1)  $115'' \times 92'' h$  fabric graphic (required)

B. - (1) 40"w x 35"h Counter Graphic

C. - (1) 39.25" w x 92" h printed sintra panel

PRICING DOES NOT INCLUDE chairs, benches, tables, computers, monitors/cables, and carpet. Additional elements, merchandising and graphics are available through your account representative.