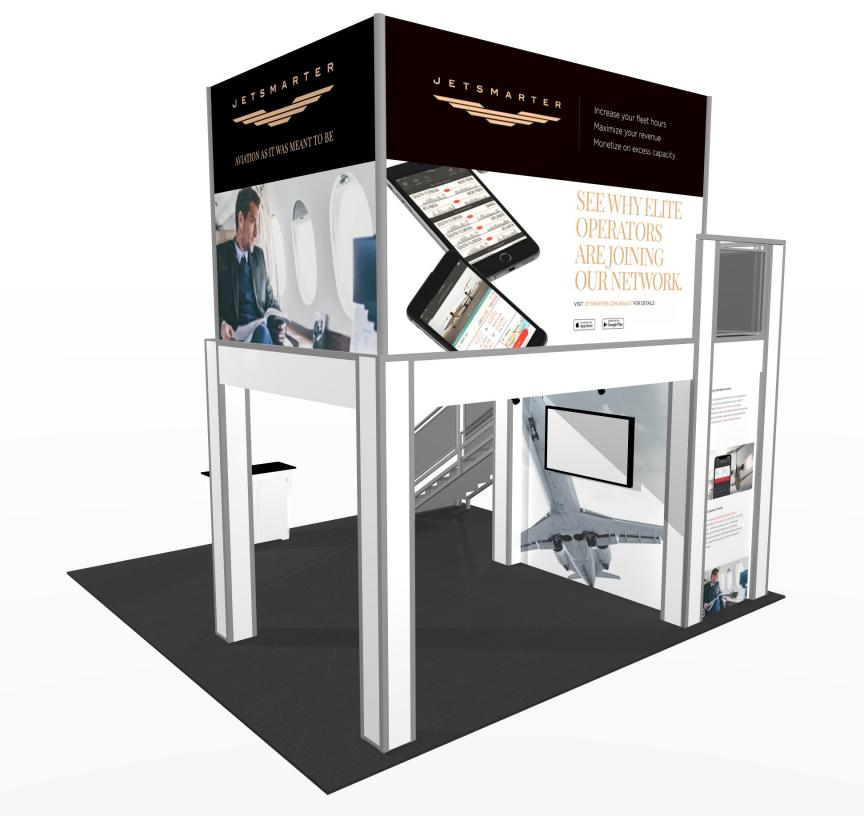

## 9'3" x 13'1" deck with locking room • Total height 17'4"

### $9 \times 13$ double deck rental to include:

- (1) 9'3" x 13'1" second level with landing and straight staircase
- (1) 92" wide backwall with storage closet under landing
- (1) "EV2" locking standalone counter, 46"w x 20"d black laminate top
- (1) locking 9' x 13' conference room upstairs
- (1) gray sintra ceiling with 12 track lights
- (1) 1/4" thick frosted plex rail infills

Consult your account rep for options. Additional elements, merchandising and graphics are available

- B. (1) 91.75"w x 99" h Sintra Graphic (Back Wall)
- C. (1) 38.5" w x 99" h Sintra Graphic (Eddk Wall)
- D. (1) 22.5" w x 99" h Sintra Graphic (back panel of closet)
- E. (1) 40"w x 35" h Counter Graphic

F. - (28 pieces total) 7-7/8" wide x various height column infill (4 sides per column plus upstairs inside) 2 example pieces notated

G. - (6 pieces total) various widths x 14" high beam covers) 2 example pieces notated