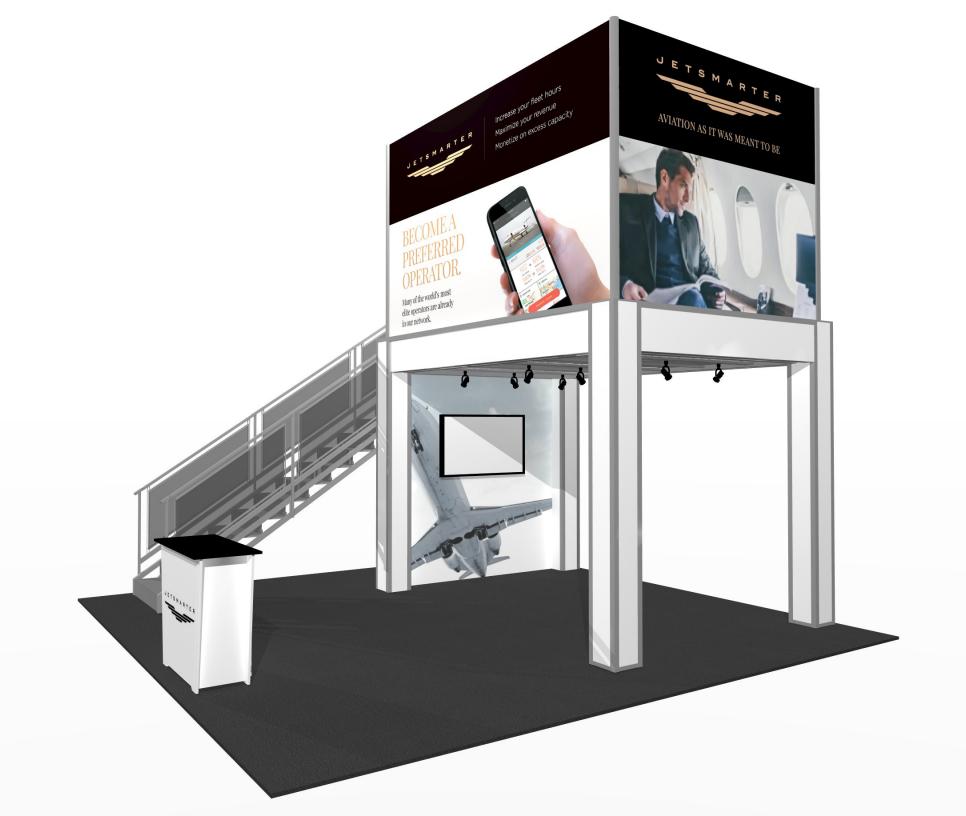

## 9'3" x 13'1" deck with locking room • Total height 17'4"

### $9 \times 13$ double deck rental to include:

- (1) 9'3" x 13'1" second level with landing and straight staircase
- (1) 92" wide backwall with storage closet under landing
- (1) "EV2" locking standalone counter, 46"w x 20"d black laminate top
- (1) locking 9' x 13' conference room upstairs
- (1) gray sintra ceiling with 12 track lights
- (1) 1/4" thick frosted plex rail infills