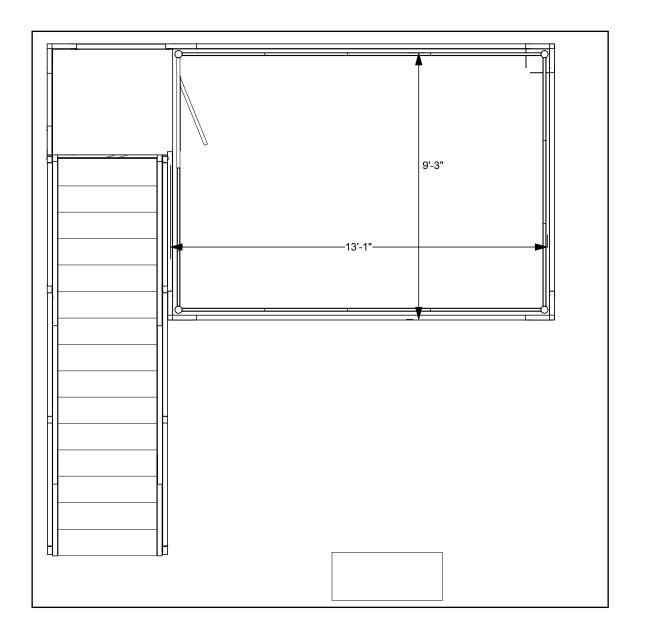

## 9'3" x 13'1" deck with locking room • Total height 17'4"

### $9 \times 13$ double deck rental to include:

- (1) 9'3" x 13'1" second level with landing and straight staircase
- (1) 92" wide backwall with storage closet under landing
- (1) "EV2" locking standalone counter, 46"w x 20"d black laminate top
- (1) locking 9' x 13' conference room upstairs
- (1) gray sintra ceiling with 12 track lights
- (1) 1/4" thick frosted plex rail infills