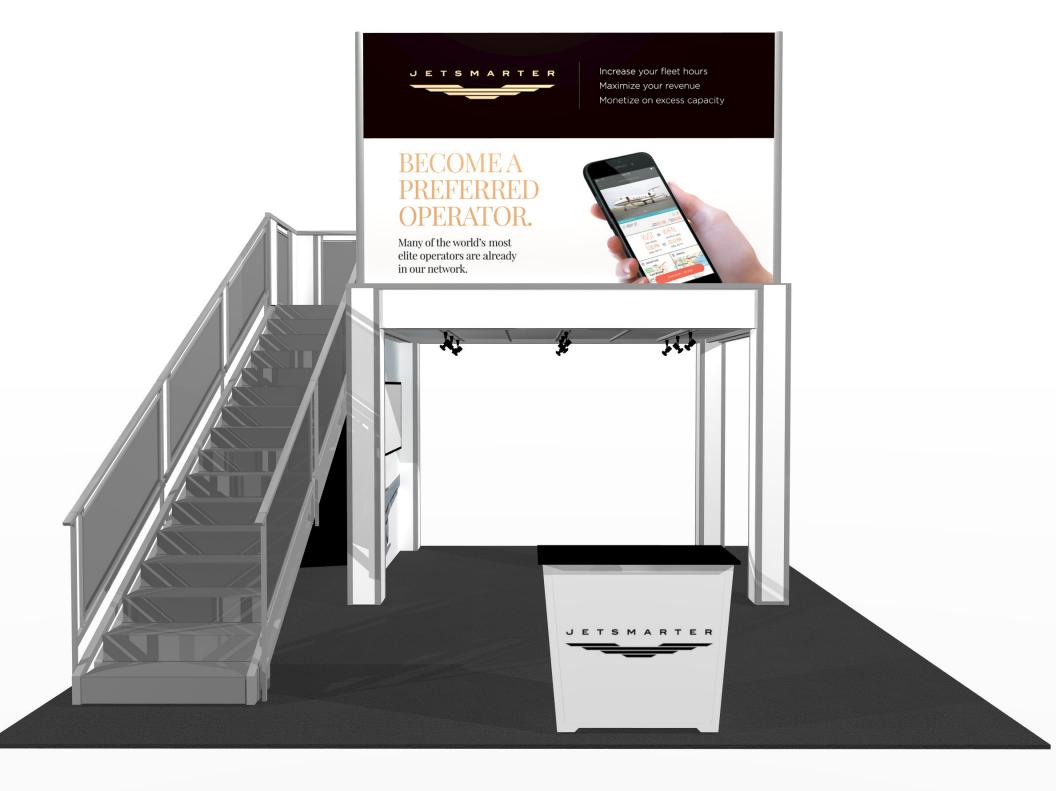

## 9'3" x 13'1" deck with locking room • Total height 17'4"

### $9 \times 13$ double deck rental to include:

- (1) 9'3" x 13'1" second level with landing and straight staircase
- (1) 92" wide backwall with storage closet under landing
- (1) "EV2" locking standalone counter, 46"w x 20"d black laminate top
- (1) locking 9' x 13' conference room upstairs
- (1) gray sintra ceiling with 12 track lights
- (1) 1/4" thick frosted plex rail infills