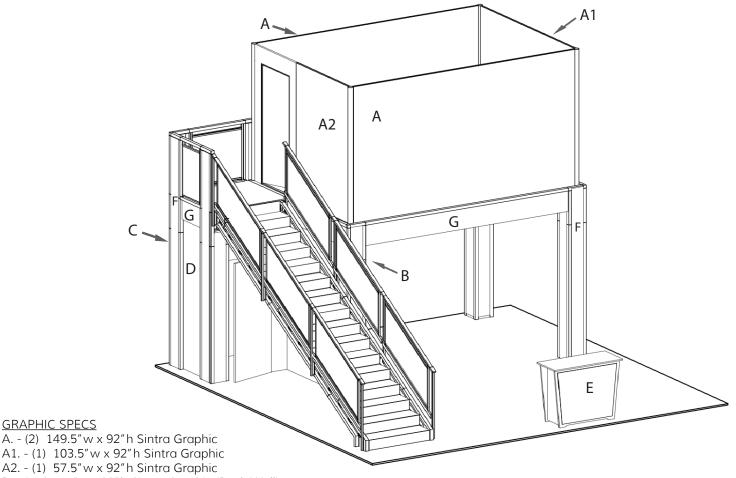

## 9'3" x 13'1" deck with locking room • Total height 17'4"

### $9 \times 13$ double deck rental to include:

- (1) 9'3" x 13'1" second level with landing and straight staircase
- (1) 92" wide backwall with storage closet under landing
- (1) "EV2" locking standalone counter, 46"w x 20"d black laminate top
- (1) locking 9' x 13' conference room upstairs
- (1) gray sintra ceiling with 12 track lights
- (1) 1/4" thick frosted plex rail infills

CHOICE of black, white, or gray sintra provided standard for all solid infill walls that do not have graphics, unless described otherwise \*White laminate standard for EV2 wall counter sides and standalone counter front and sides

Consult your account rep for options. Additional elements, merchandising and graphics are available

- B. (1) 91.75"w x 99" h Sintra Graphic (Back Wall)
- C. (1) 38.5" w x 99" h Sintra Graphic (Eddk Wall)
- D. (1) 22.5" w x 99" h Sintra Graphic (back panel of closet)
- E. (1) 40"w x 35" h Counter Graphic

F. - (28 pieces total) 7-7/8" wide x various height column infill (4 sides per column plus upstairs inside) 2 example pieces notated

G. - (6 pieces total) various widths x 14" high beam covers) 2 example pieces notated