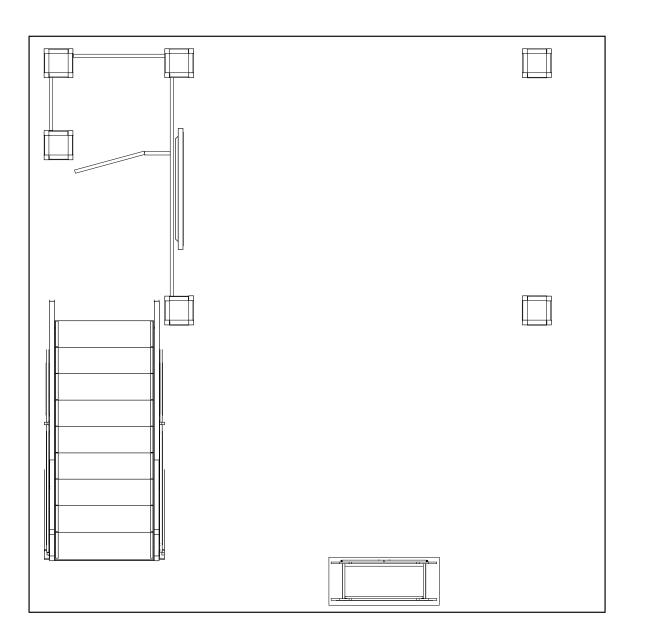

## 9'3" x 13'1" deck with locking room • Total height 17'4"

### $9 \times 13$ double deck rental to include:

- (1) 9'3" x 13'1" second level with landing and straight staircase
- (1) 92" wide backwall with storage closet under landing
- (1) "EV2" locking standalone counter, 46"w x 20"d black laminate top
- (1) locking 9' x 13' conference room upstairs
- (1) gray sintra ceiling with 12 track lights
- (1) 1/4" thick frosted plex rail infills