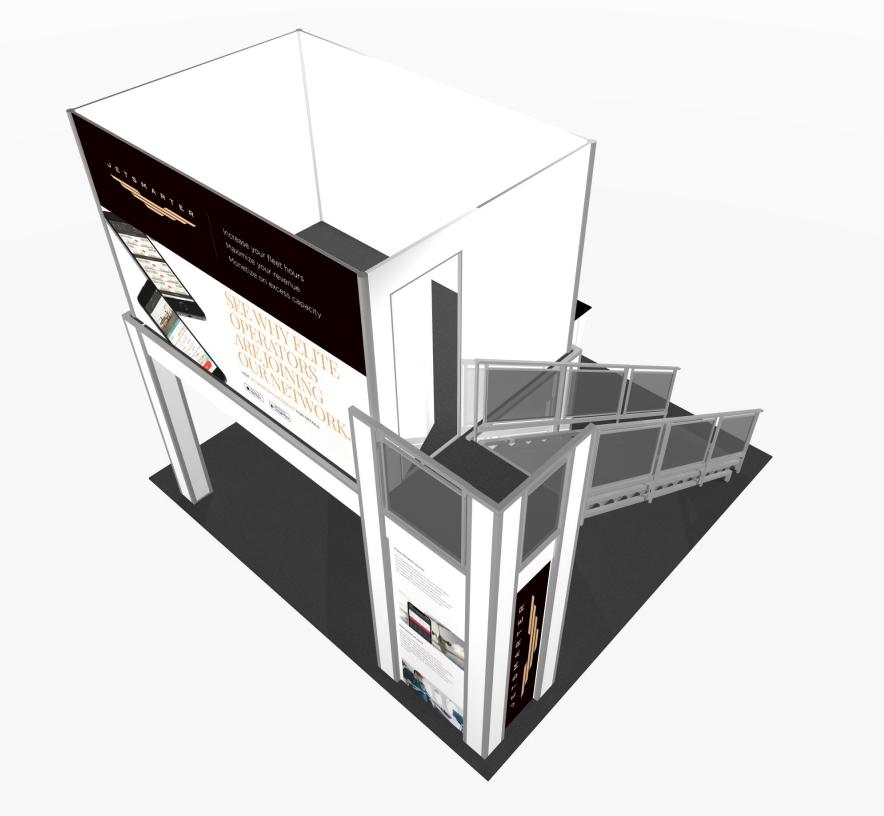

## 9'3" x 13'1" deck with locking room • Total height 17'4"

### $9 \times 13$ double deck rental to include:

- (1) 9'3" x 13'1" second level with landing and straight staircase
- (1) 92" wide backwall with storage closet under landing
- (1) "EV2" locking standalone counter, 46"w x 20"d black laminate top
- (1) locking 9' x 13' conference room upstairs
- (1) gray sintra ceiling with 12 track lights
- (1) 1/4" thick frosted plex rail infills

Consult your account rep for options. Additional elements, merchandising and graphics are available

- B. (1) 91.75"w x 99" h Sintra Graphic (Back Wall)
- C. (1) 38.5" w x 99" h Sintra Graphic (Eddk Wall)
- D. (1) 22.5" w x 99" h Sintra Graphic (back panel of closet)
- E. (1) 40"w x 35" h Counter Graphic

F. - (28 pieces total) 7-7/8" wide x various height column infill (4 sides per column plus upstairs inside) 2 example pieces notated

G. - (6 pieces total) various widths x 14" high beam covers) 2 example pieces notated