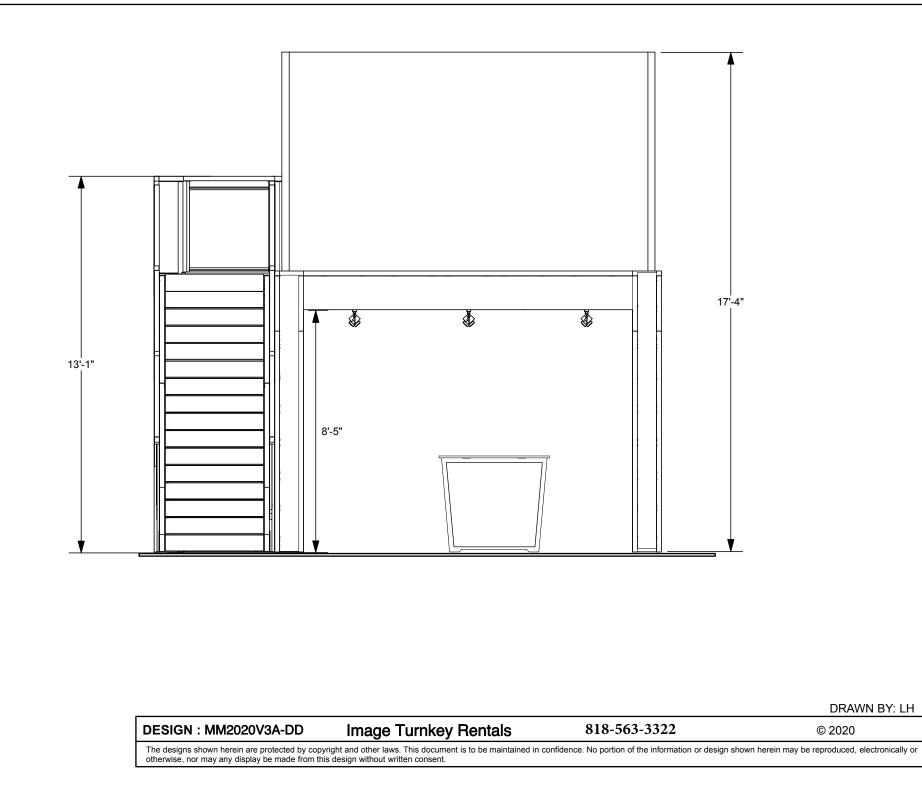

## 9'3" x 13'1" deck with locking room • Total height 17'4"

### $9 \times 13$ double deck rental to include:

- (1) 9'3" x 13'1" second level with landing and straight staircase
- (1) 92" wide backwall with storage closet under landing
- (1) "EV2" locking standalone counter, 46"w x 20"d black laminate top
- (1) locking 9' x 13' conference room upstairs
- (1) gray sintra ceiling with 12 track lights
- (1) 1/4" thick frosted plex rail infills

Consult your account rep for options. Additional elements, merchandising and graphics are available

- B. (1) 91.75"w x 99" h Sintra Graphic (Back Wall)
- C. (1) 38.5" w x 99" h Sintra Graphic (Eddk Wall)
- D. (1) 22.5" w x 99" h Sintra Graphic (back panel of closet)
- E. (1) 40"w x 35" h Counter Graphic

F. - (28 pieces total) 7-7/8" wide x various height column infill (4 sides per column plus upstairs inside) 2 example pieces notated

G. - (6 pieces total) various widths x 14" high beam covers) 2 example pieces notated