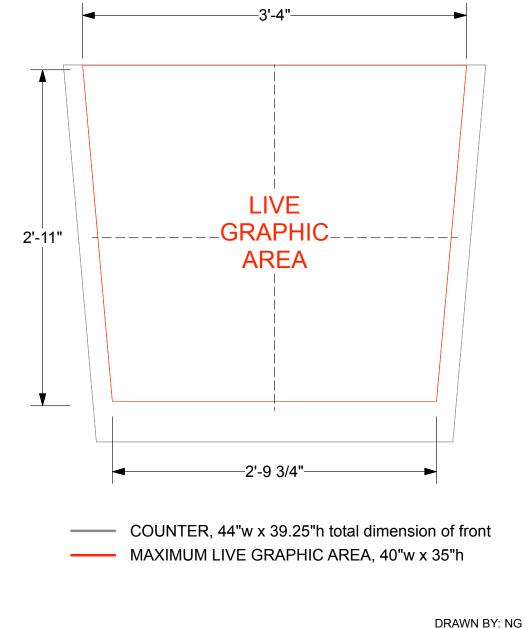

# EV2 STANDALONE COUNTER - STANDARD FRONT GRAPHIC SPECIFICATIONS

Graphic will be created as a low-tac adhesive fabric decal, **for one time use application**. Graphics must be reprinted for additional events.

Template shows maximum live graphic size of 40"w (at top) x 35"h. Profile cut art may be smaller, and will be centered on counter front. Vector cut lines must be provided in supplied art files for profile cut decals. White laminate counter front will be visible around decal.

Please provide .5" bleed at all edges in art files.