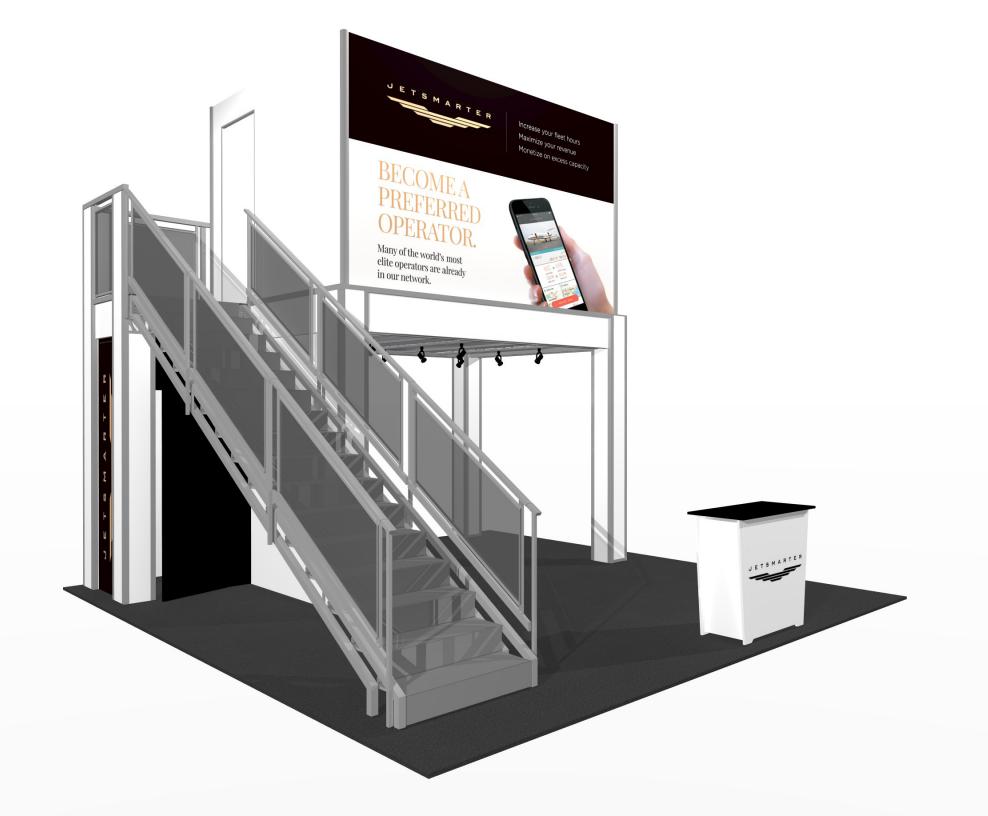

## 9'3" x 13'1" deck with locking room • Total height 17'4"

### $9 \times 13$ double deck rental to include:

- (1) 9'3" x 13'1" second level with landing and straight staircase
- (1) 92" wide backwall with storage closet under landing
- (1) "EV2" locking standalone counter, 46"w x 20"d black laminate top
- (1) locking 9' x 13' conference room upstairs
- (1) gray sintra ceiling with 12 track lights
- (1) 1/4" thick frosted plex rail infills