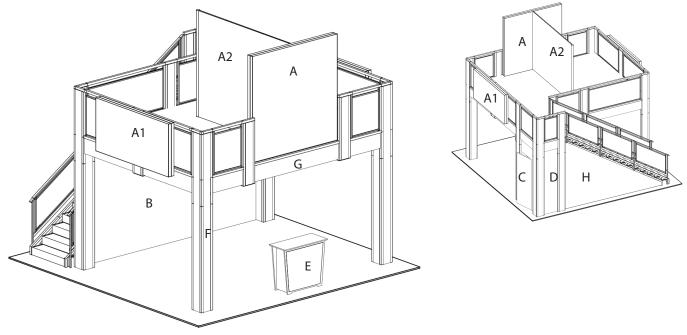

## 13 x 17 double deck rental to include:

- (1) 13'1" x 16'11" second level with extended landing and straight staircase
- (1) 184" wide backwall with storage closet under stairs
- (1) "EV2" locking standalone counter, 46"w x 20"d black laminate top
- (1) large format lightbox wall on front of deck
- (2) rail mount lightboxes
- )1) adjustable divider wall upstairs
- (1) gray sintra ceiling with 16 track lights
- (1) 1/4" thick frosted plex rail infills

## **GRAPHIC SPECS**

- A. (2) 92"w x 92"h Backlit Fabric Graphic
- A1. (2) 92"w x 46" h Backlit Fabric Graphic
- A2. (2) 115"w x 92"h Sintra Graphic
- B. (1) 183.5"w x 99" h Sintra Graphic (Back Wall)
- C. (1) 38.5" w x 99" h Sintra Graphic (with door)
- D. (1) 22.5" w x 99" h Sintra Graphic
- E. (1) 40"w x 35"h Counter Graphic
- F. (46 pieces total) 7-7/8" wide x various height column infill (4 sides per column plus upstairs inside) 1 example piece notated
- G. (11 pieces total) various widths x 14" high beam covers) 1 example piece notated
- H. angle wall beneath stairs