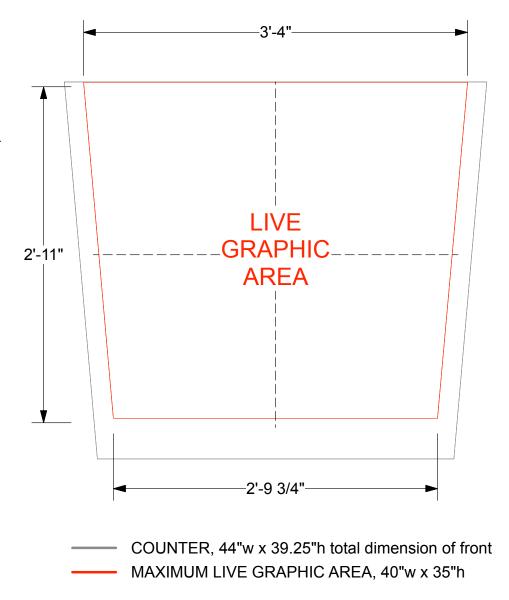

## EV2 STANDALONE COUNTER - STANDARD FRONT GRAPHIC SPECIFICATIONS

Graphic will be created as a low-tac adhesive fabric decal, for one time use application.

Graphics must be reprinted for additional events.

Template shows maximum live graphic size of 40"w (at top) x 35"h. Profile cut art may be smaller, and will be centered on counter front. Vector cut lines must be provided in supplied art files for profile cut decals. White laminate counter front will be visible around decal.

Please provide .5" bleed at all edges in art files.

DESIGN : EV2 Graphic Image Turnkey Rentals 818-563-3322