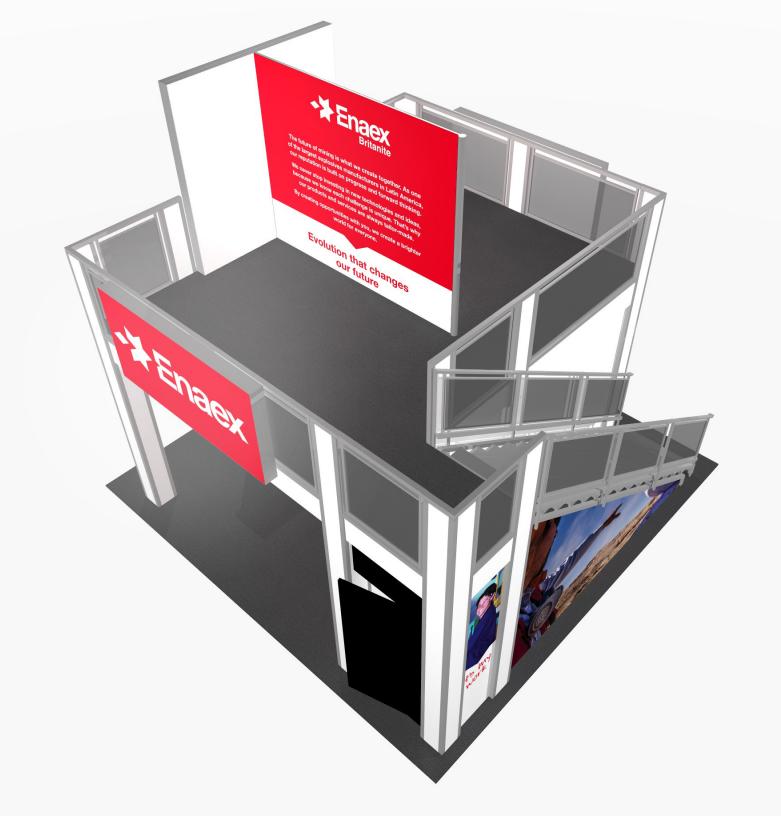

## 13'1" x 16'11" deck with Lightboxes • Total height 17'4"

## 13 x 17 double deck rental to include:

- (1) 13'1" x 16'11" second level with extended landing and straight staircase
- (1) 184" wide backwall with storage closet under stairs
- (1) "EV2" locking standalone counter, 46"w x 20"d black laminate top
- (1) large format lightbox wall on front of deck
- (2) rail mount lightboxes
- )1) adjustable divider wall upstairs
- (1) gray sintra ceiling with 16 track lights
- (1) 1/4" thick frosted plex rail infills

## **GRAPHIC SPECS**

- A. (2) 92"w x 92"h Backlit Fabric Graphic
- A1. (2) 92"w x 46" h Backlit Fabric Graphic
- A2. (2) 115"w x 92"h Sintra Graphic
- B. (1) 183.5"w x 99" h Sintra Graphic (Back Wall)
- C. (1) 38.5" w x 99" h Sintra Graphic (with door)
- D. (1) 22.5" w x 99" h Sintra Graphic
- E. (1) 40"w x 35"h Counter Graphic
- F. (46 pieces total) 7-7/8" wide x various height column infill (4 sides per column plus upstairs inside) 1 example piece notated
- G. (11 pieces total) various widths x 14" high beam covers) 1 example piece notated
- H. angle wall beneath stairs