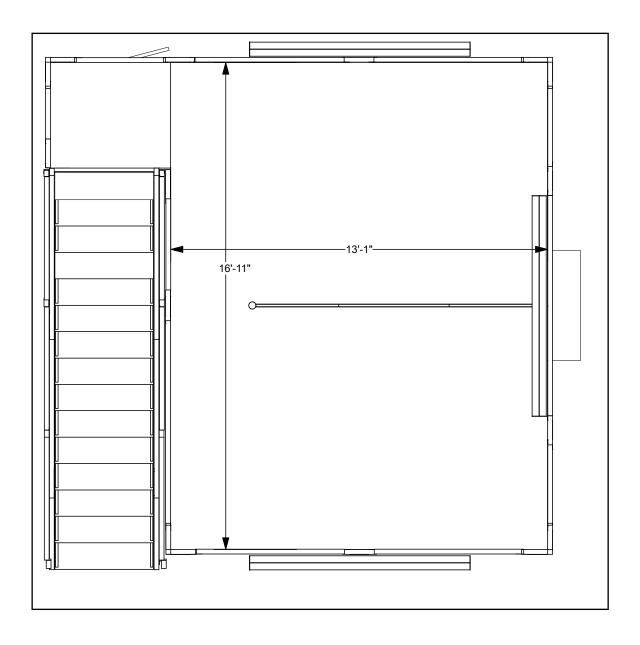

## 13 x 17 double deck rental to include:

- (1) 13'1" x 16'11" second level with extended landing and straight staircase
- (1) 184" wide backwall with storage closet under stairs
- (1) "EV2" locking standalone counter, 46"w x 20"d black laminate top
- (1) large format lightbox wall on front of deck
- (2) rail mount lightboxes
- )1) adjustable divider wall upstairs
- (1) gray sintra ceiling with 16 track lights
- (1) 1/4" thick frosted plex rail infills