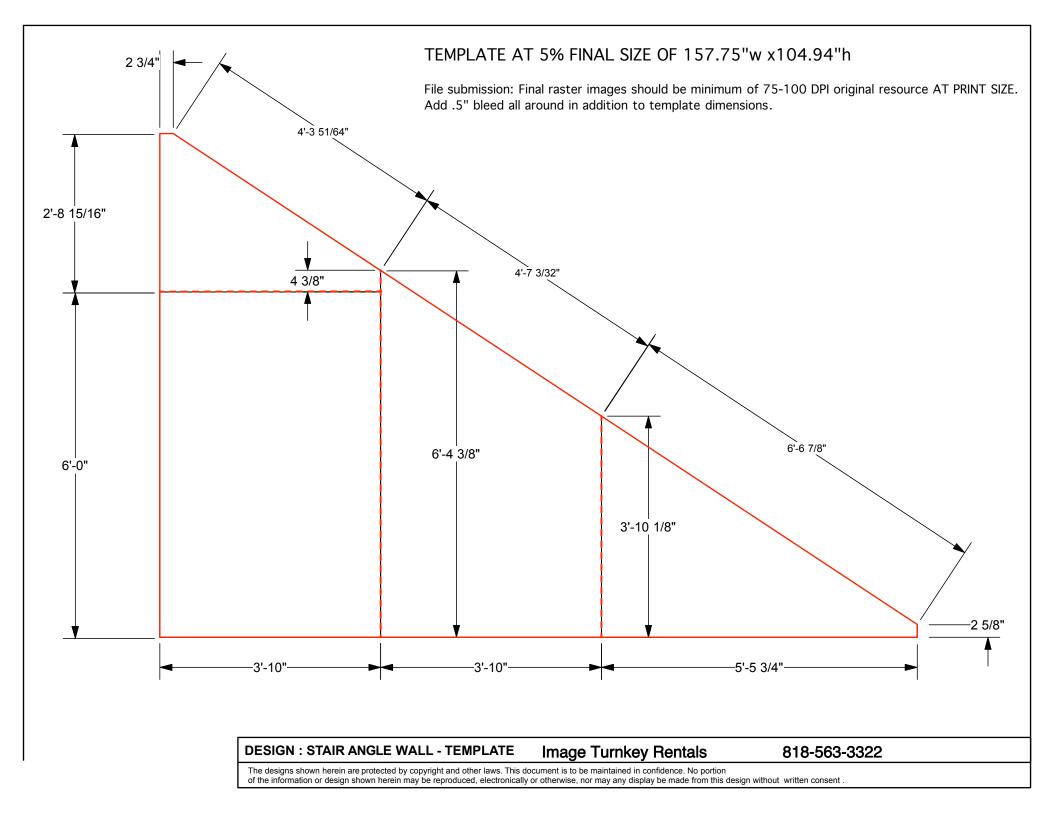

## **GRAPHIC SPECS**

- A. (2) 92"w x 92"h Backlit Fabric Graphic
- A1. (2) 92"w x 46" h Backlit Fabric Graphic
- A2. (2) 115"w x 92"h Sintra Graphic
- B. (1) 183.5"w x 99" h Sintra Graphic (Back Wall)
- C. (1) 38.5" w x 99" h Sintra Graphic (with door)
- D. (1) 22.5" w x 99" h Sintra Graphic
- E. (1) 40"w x 35"h Counter Graphic
- F. (46 pieces total) 7-7/8" wide x various height column infill (4 sides per column plus upstairs inside) 1 example piece notated
- G. (11 pieces total) various widths x 14" high beam covers) 1 example piece notated
- H. angle wall beneath stairs