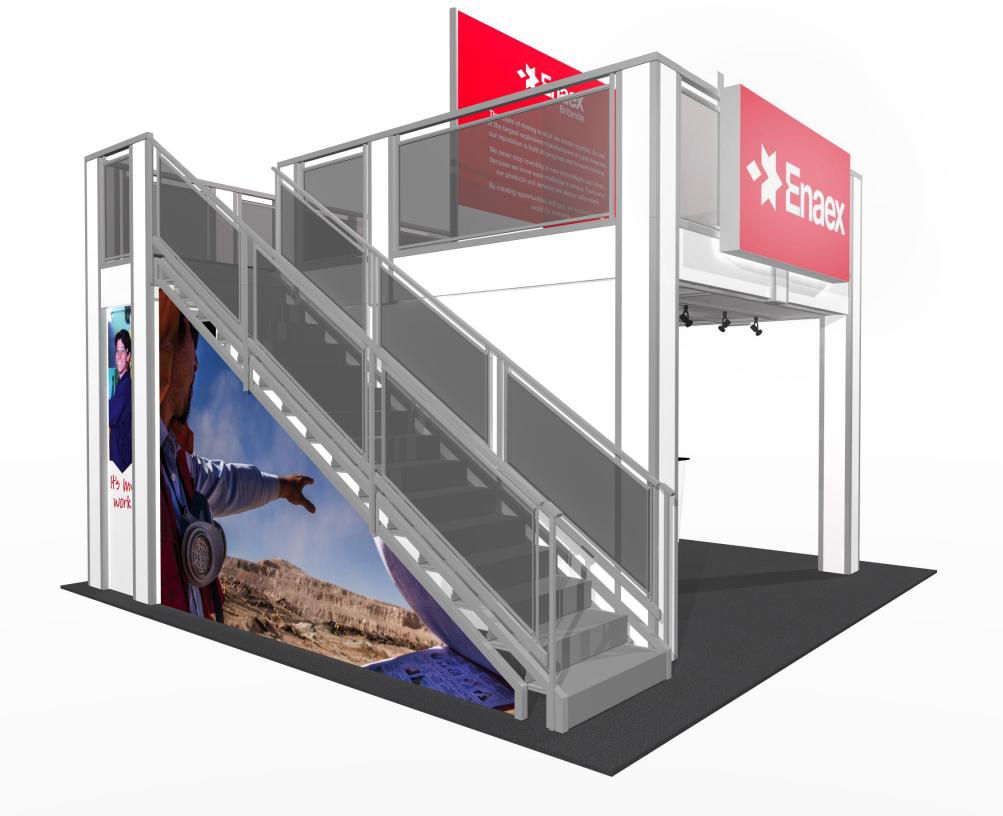

## 13'1" x 16'11" deck with Lightboxes • Total height 17'4"

## 13 x 17 double deck rental to include:

- (1) 13'1" x 16'11" second level with extended landing and straight staircase
- (1) 184" wide backwall with storage closet under stairs
- (1) "EV2" locking standalone counter, 46"w x 20"d black laminate top
- (1) large format lightbox wall on front of deck
- (2) rail mount lightboxes
- )1) adjustable divider wall upstairs
- (1) gray sintra ceiling with 16 track lights
- (1) 1/4" thick frosted plex rail infills