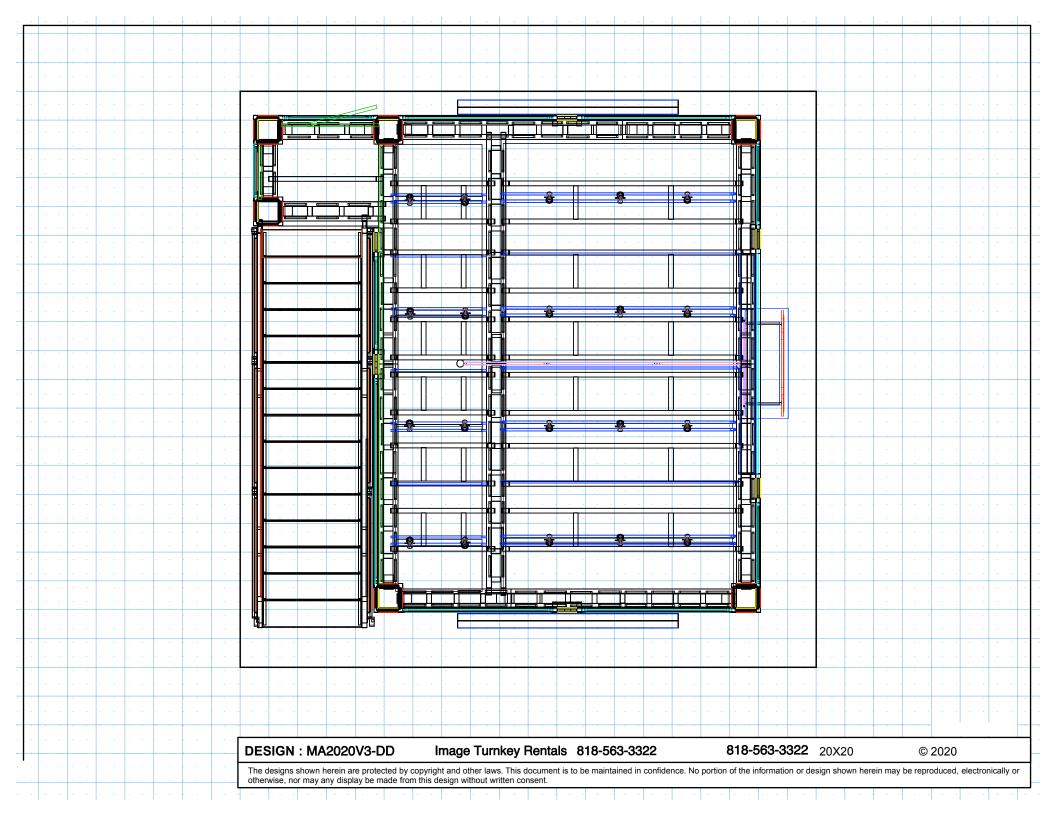

Design: MA2020V3-DD

## 13 x 17 double deck rental to include:

- (1) 13'1" x 16'11" second level with extended landing and straight staircase
- (1) 184" wide backwall with storage closet under stairs
- (1) "EV2" locking standalone counter, 46"w x 20"d black laminate top
- (1) large format lightbox wall on front of deck
- (2) rail mount lightboxes
- )1) adjustable divider wall upstairs
- (1) gray sintra ceiling with 16 track lights
- (1) 1/4" thick frosted plex rail infills

DESIGN: MA2020V3-DD Image Turnkey Rentals 818-563-3322 © 2020

DESIGN: MA2020V3-DD Image Turnkey Rentals 818-563-3322 REFERENCE: 20X20 © 2020

**DESIGN : MA2020V3-DD** Image Turnkey Rentals 8818-563-3322 © 2020