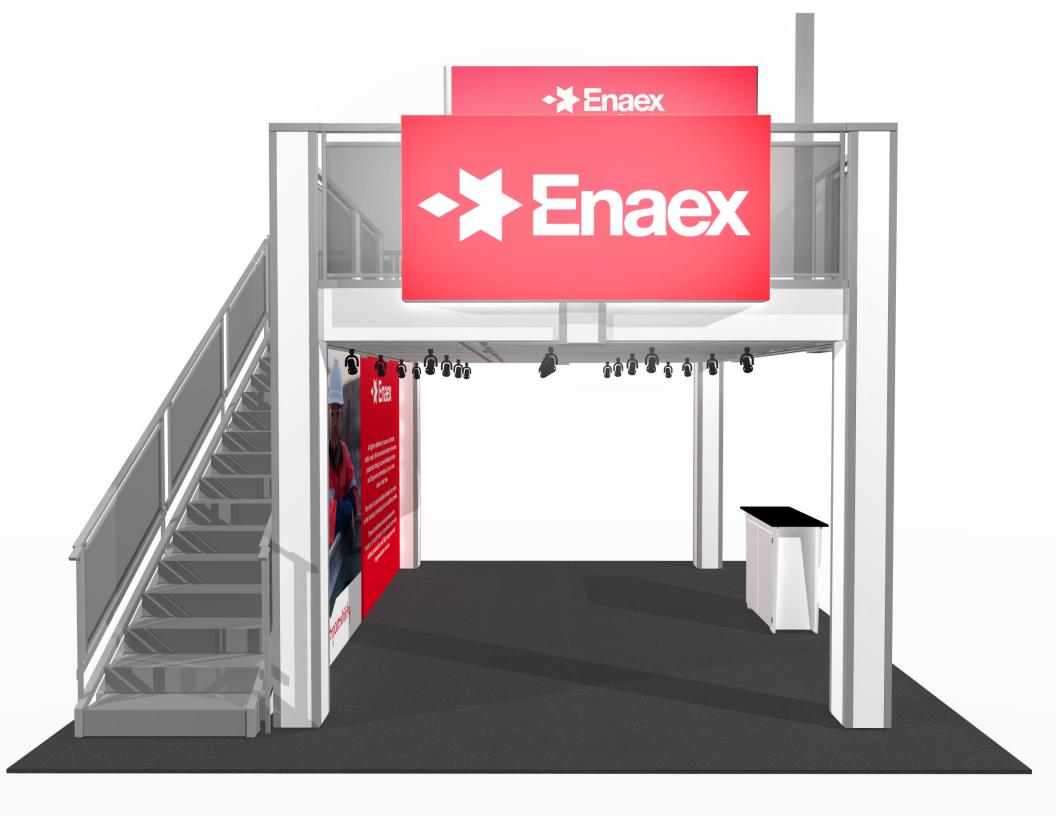

## 13'1" x 16'11" deck with Lightboxes • Total height 17'4"

## 13 x 17 double deck rental to include:

- (1) 13'1" x 16'11" second level with extended landing and straight staircase
- (1) 184" wide backwall with storage closet under stairs
- (1) "EV2" locking standalone counter, 46"w x 20"d black laminate top
- (1) large format lightbox wall on front of deck
- (2) rail mount lightboxes
- )1) adjustable divider wall upstairs
- (1) gray sintra ceiling with 16 track lights
- (1) 1/4" thick frosted plex rail infills