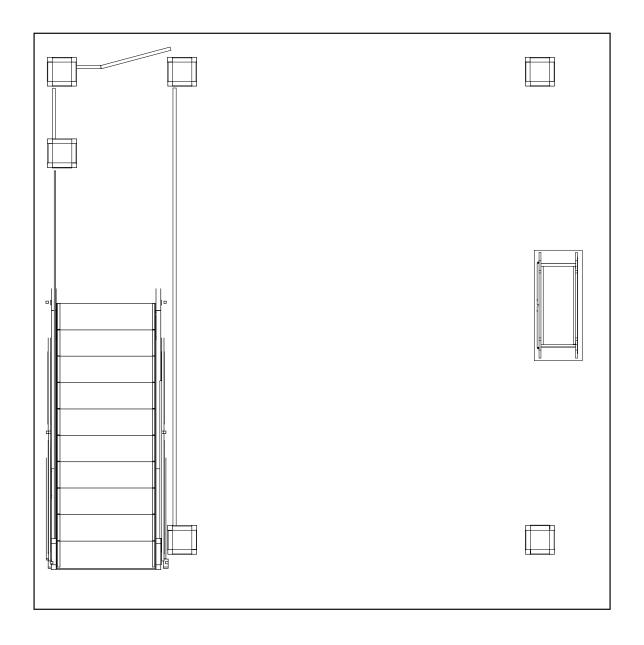

## 13 x 17 double deck rental to include:

- (1) 13'1" x 16'11" second level with extended landing and straight staircase
- (1) 184" wide backwall with storage closet under stairs
- (1) "EV2" locking standalone counter, 46"w x 20"d black laminate top
- (1) large format lightbox wall on front of deck
- (2) rail mount lightboxes
- )1) adjustable divider wall upstairs
- (1) gray sintra ceiling with 16 track lights
- (1) 1/4" thick frosted plex rail infills

## **GRAPHIC SPECS**

- A. (2) 92"w x 92"h Backlit Fabric Graphic
- A1. (2) 92"w x 46" h Backlit Fabric Graphic
- A2. (2) 115"w x 92"h Sintra Graphic
- B. (1) 183.5"w x 99" h Sintra Graphic (Back Wall)
- C. (1) 38.5" w x 99" h Sintra Graphic (with door)
- D. (1) 22.5" w x 99" h Sintra Graphic
- E. (1) 40"w x 35"h Counter Graphic
- F. (46 pieces total) 7-7/8" wide x various height column infill (4 sides per column plus upstairs inside) 1 example piece notated
- G. (11 pieces total) various widths x 14" high beam covers) 1 example piece notated
- H. angle wall beneath stairs