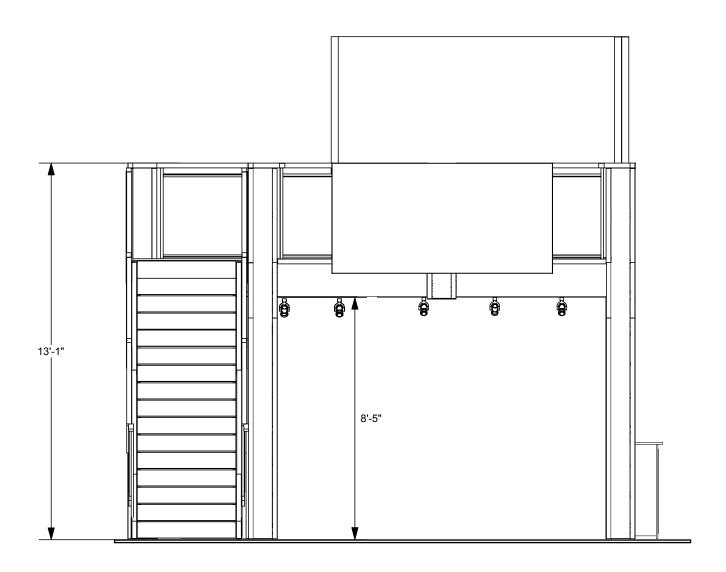

## 13'1" x 16'11" deck with Lightboxes • Total height 17'4"

## 13 x 17 double deck rental to include:

- (1) 13'1" x 16'11" second level with extended landing and straight staircase
- (1) 184" wide backwall with storage closet under stairs
- (1) "EV2" locking standalone counter, 46"w x 20"d black laminate top
- (1) large format lightbox wall on front of deck
- (2) rail mount lightboxes
- )1) adjustable divider wall upstairs
- (1) gray sintra ceiling with 16 track lights
- (1) 1/4" thick frosted plex rail infills

## **GRAPHIC SPECS**

- A. (2) 92"w x 92"h Backlit Fabric Graphic
- A1. (2) 92"w x 46" h Backlit Fabric Graphic
- A2. (2) 115"w x 92"h Sintra Graphic
- B. (1) 183.5"w x 99" h Sintra Graphic (Back Wall)
- C. (1) 38.5" w x 99" h Sintra Graphic (with door)
- D. (1) 22.5" w x 99" h Sintra Graphic
- E. (1) 40"w x 35"h Counter Graphic
- F. (46 pieces total) 7-7/8" wide x various height column infill (4 sides per column plus upstairs inside) 1 example piece notated
- G. (11 pieces total) various widths x 14" high beam covers) 1 example piece notated
- H. angle wall beneath stairs