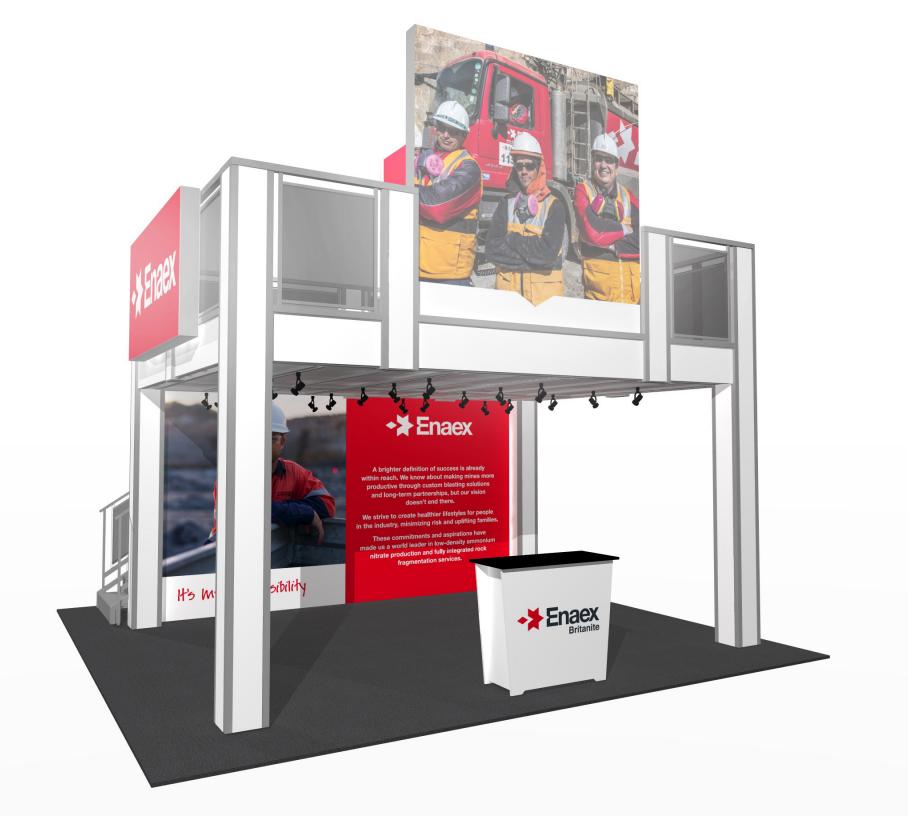

## 13'1" x 16'11" deck with Lightboxes • Total height 17'4"

## 13 x 17 double deck rental to include:

- (1) 13'1" x 16'11" second level with extended landing and straight staircase
- (1) 184" wide backwall with storage closet under stairs
- (1) "EV2" locking standalone counter, 46"w x 20"d black laminate top
- (1) large format lightbox wall on front of deck
- (2) rail mount lightboxes
- )1) adjustable divider wall upstairs
- (1) gray sintra ceiling with 16 track lights
- (1) 1/4" thick frosted plex rail infills