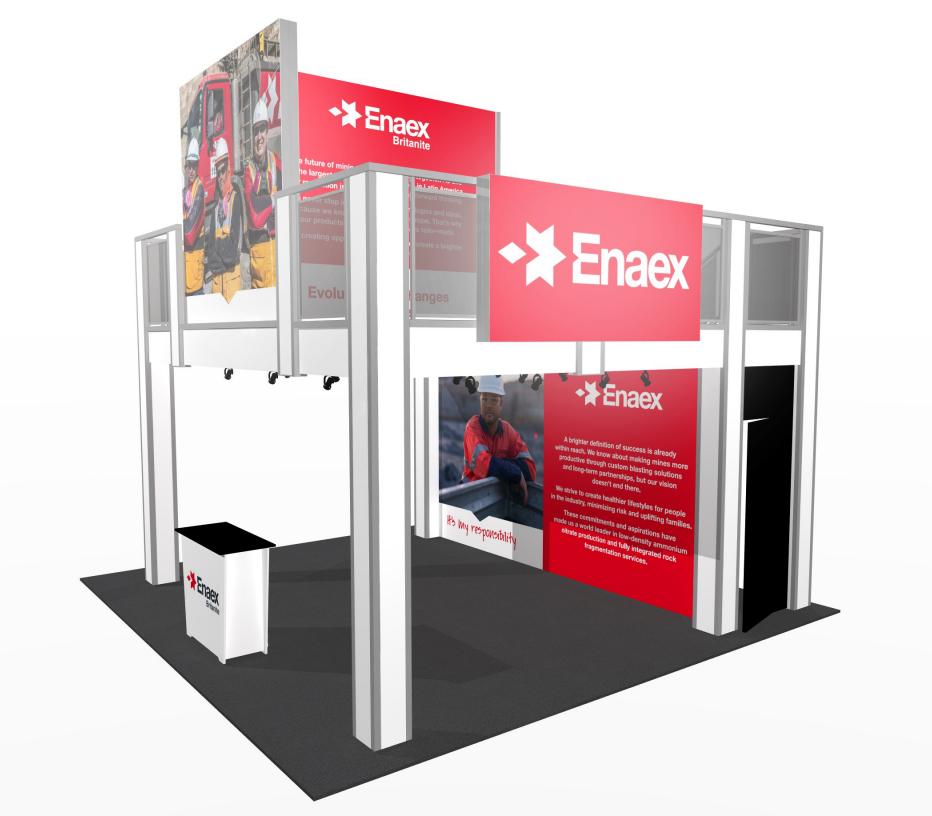

## 13'1" x 16'11" deck with Lightboxes • Total height 17'4"

## 13 x 17 double deck rental to include:

- (1) 13'1" x 16'11" second level with extended landing and straight staircase
- (1) 184" wide backwall with storage closet under stairs
- (1) "EV2" locking standalone counter, 46"w x 20"d black laminate top
- (1) large format lightbox wall on front of deck
- (2) rail mount lightboxes
- )1) adjustable divider wall upstairs
- (1) gray sintra ceiling with 16 track lights
- (1) 1/4" thick frosted plex rail infills

## **GRAPHIC SPECS**

- A. (2) 92"w x 92"h Backlit Fabric Graphic
- A1. (2) 92"w x 46" h Backlit Fabric Graphic
- A2. (2) 115"w x 92"h Sintra Graphic
- B. (1) 183.5"w x 99" h Sintra Graphic (Back Wall)
- C. (1) 38.5" w x 99" h Sintra Graphic (with door)
- D. (1) 22.5" w x 99" h Sintra Graphic
- E. (1) 40"w x 35"h Counter Graphic
- F. (46 pieces total) 7-7/8" wide x various height column infill (4 sides per column plus upstairs inside) 1 example piece notated
- G. (11 pieces total) various widths x 14" high beam covers) 1 example piece notated
- H. angle wall beneath stairs