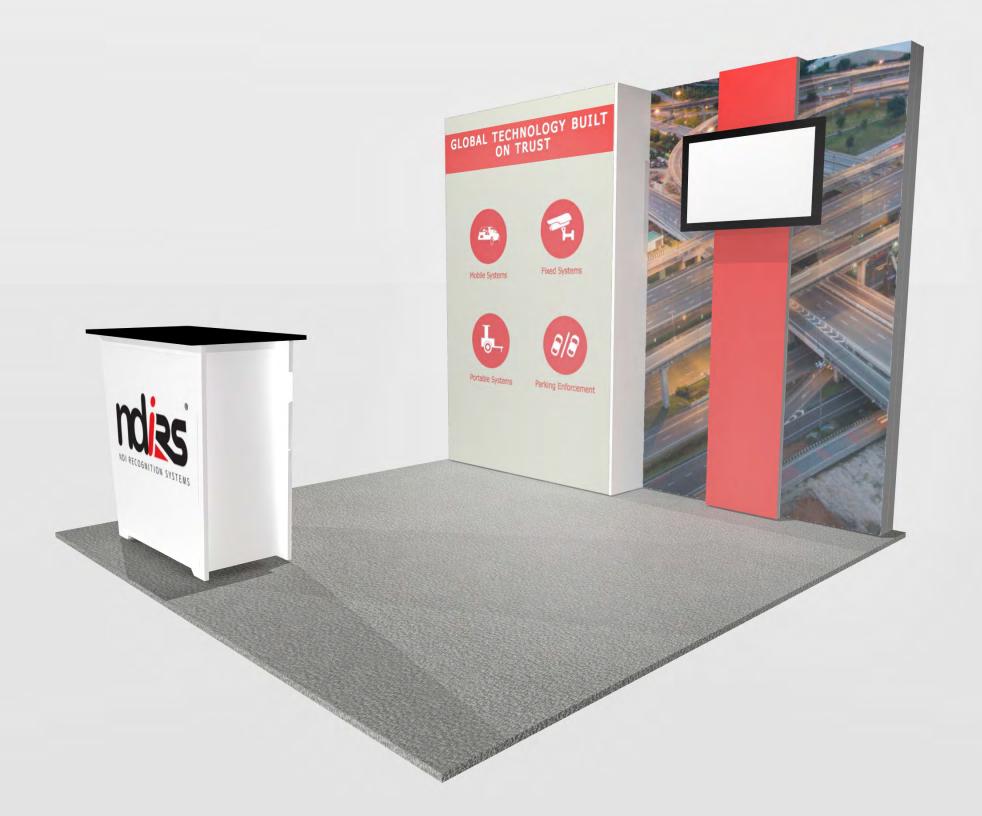

## 10' x 10' Inline • Total height 92"

10x10 LIGHTBOX renta to include:

(2) 92" x 57" Lightbox for mural backwall

(1) Accent Panel with built in monitor mount

(1) "EV2" locking standalone counter, 46"w x 20"d black laminate top

## **GRAPHICS PACKAGE TO INCLUDE**

A. - (2) 57" x 92" h fabric graphic (required)

B. - (1) 40"w x 35" h Counter Graphic

C. - (1) 17.5" x 92"h printed sintra accent panel

PRICING DOES NOT INCLUDE chairs, benches, tables, computers, monitors/cables, and carpet. Additional elements, merchandising and graphics are available through your account representative.