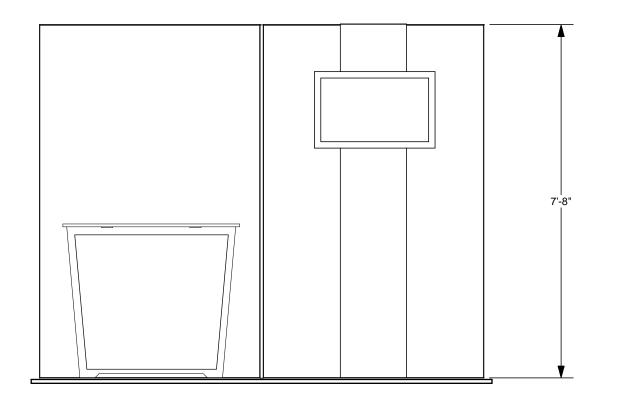

## 10' x 10' Inline • Total height 92"

10x10 LIGHTBOX renta to include:

(2) 92" x 57" Lightbox for mural backwall

(1) Accent Panel with built in monitor mount

(1) "EV2" locking standalone counter, 46"w x 20"d black laminate top

## **GRAPHICS PACKAGE TO INCLUDE**

A. - (2) 57" x 92" h fabric graphic (required)

B. - (1) 40"w x 35" h Counter Graphic

C. - (1) 17.5" x 92"h printed sintra accent panel

PRICING DOES NOT INCLUDE chairs, benches, tables, computers, monitors/cables, and carpet. Additional elements, merchandising and graphics are available through your account representative.