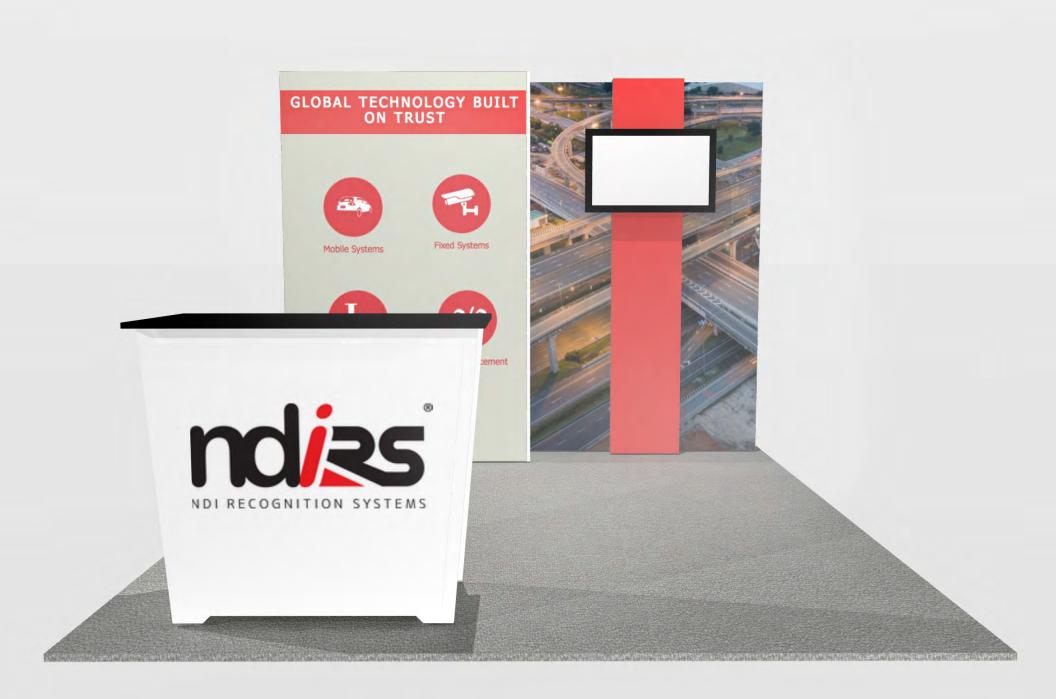

## 10' x 10' Inline • Total height 92"

10x10 LIGHTBOX renta to include:

(2) 92" x 57" Lightbox for mural backwall

(1) Accent Panel with built in monitor mount

(1) "EV2" locking standalone counter, 46"w x 20"d black laminate top

## **GRAPHICS PACKAGE TO INCLUDE**

A. - (2) 57" x 92" h fabric graphic (required)

B. - (1) 40"w x 35" h Counter Graphic

C. - (1) 17.5" x 92"h printed sintra accent panel

PRICING DOES NOT INCLUDE chairs, benches, tables, computers, monitors/cables, and carpet. Additional elements, merchandising and graphics are available through your account representative.