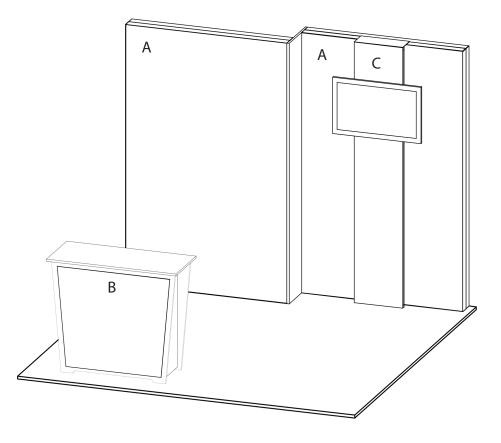

## 10' x 10' Inline • Total height 92"

10x10 LIGHTBOX renta to include:

(2) 92" x 57" Lightbox for mural backwall

(1) Accent Panel with built in monitor mount

(1) "EV2" locking standalone counter, 46"w x 20"d black laminate top

## **GRAPHICS PACKAGE TO INCLUDE**

A. - (2) 57" x 92" h fabric graphic (required)

B. - (1) 40"w x 35" h Counter Graphic

C. - (1) 17.5" x 92"h printed sintra accent panel

PRICING DOES NOT INCLUDE chairs, benches, tables, computers, monitors/cables, and carpet. Additional elements, merchandising and graphics are available through your account representative.