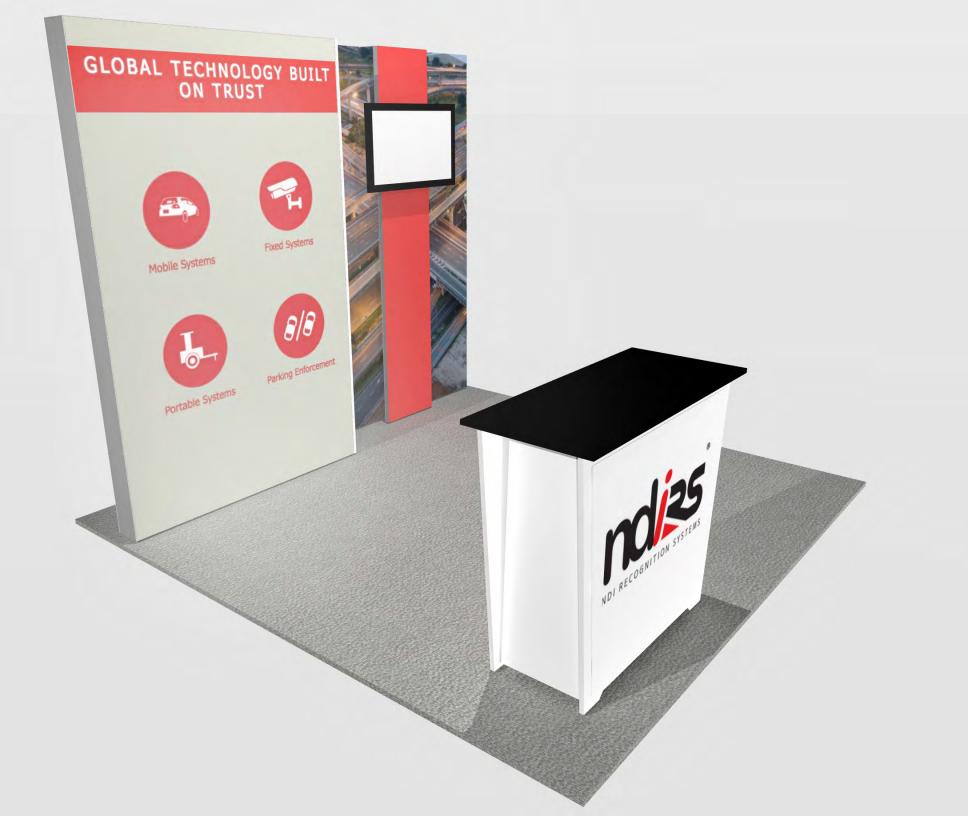

## 10' x 10' Inline • Total height 92"

10x10 LIGHTBOX renta to include:

(2) 92" x 57" Lightbox for mural backwall

(1) Accent Panel with built in monitor mount

(1) "EV2" locking standalone counter, 46"w x 20"d black laminate top

## **GRAPHICS PACKAGE TO INCLUDE**

A. - (2) 57" x 92" h fabric graphic (required)

B. - (1) 40"w x 35" h Counter Graphic

C. - (1) 17.5" x 92"h printed sintra accent panel

PRICING DOES NOT INCLUDE chairs, benches, tables, computers, monitors/cables, and carpet. Additional elements, merchandising and graphics are available through your account representative.