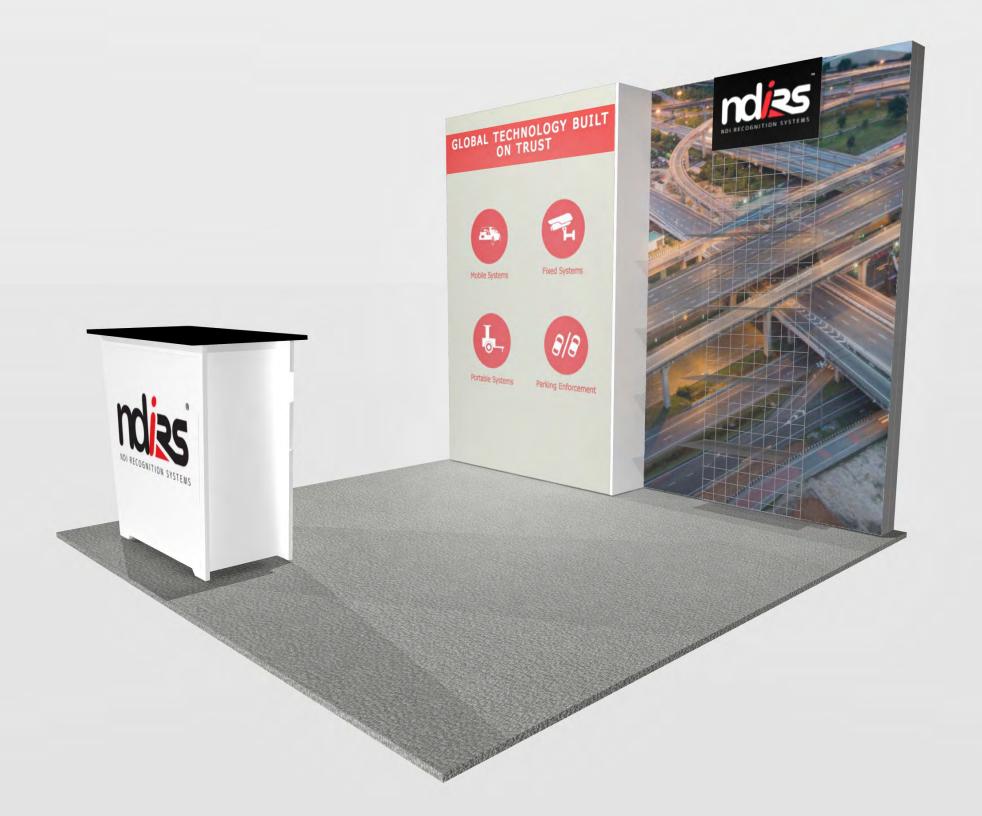

10' x 10' Inline • Total height 92"

10x10 LIGHTBOX rental to include:

(2) 92" x 57" Lightbox for mural backwall

(1) full height merchandising grid panel

(1) "EV2" locking standalone counter, 46"w x 20"d black laminate top

## **GRAPHICS PACKAGE TO INCLUDE**

A. - (2)  $57'' \times 92''$  h fabric graphic (required)

B. - (1) 40"w x 35" h Counter Graphic

C. - (1)  $24'' \le x \times 18''$  h printed sintra panel with velcro on reverse