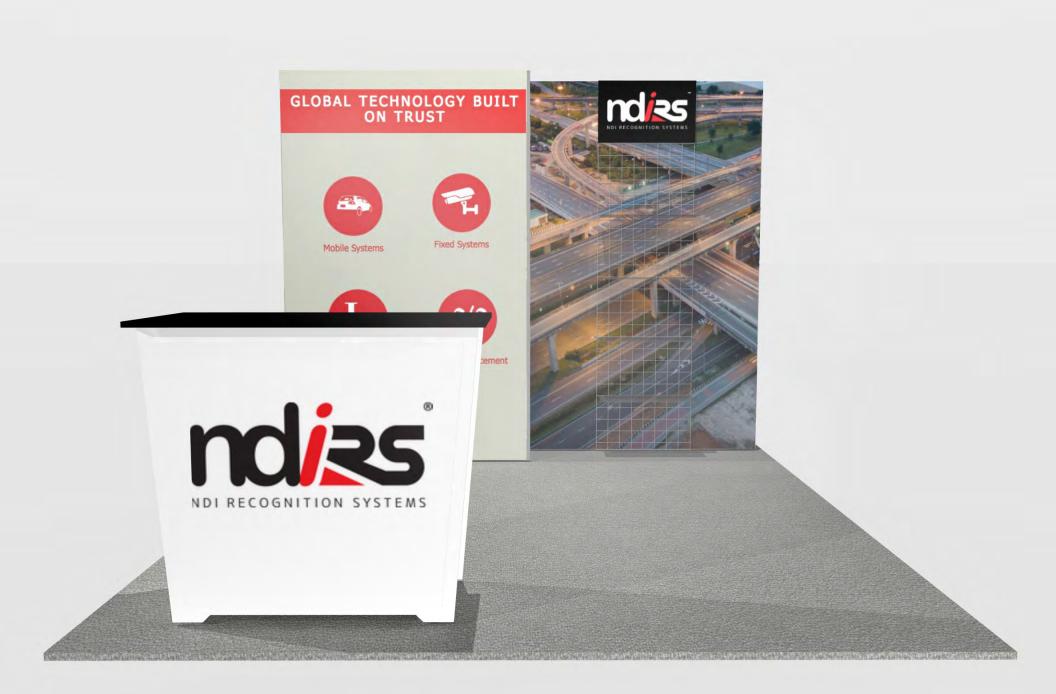

10' x 10' Inline • Total height 92"

10x10 LIGHTBOX rental to include:

(2) 92" x 57" Lightbox for mural backwall

(1) full height merchandising grid panel

(1) "EV2" locking standalone counter, 46"w x 20"d black laminate top

## **GRAPHICS PACKAGE TO INCLUDE**

A. - (2)  $57'' \times 92''$  h fabric graphic (required)

B. - (1) 40"w x 35" h Counter Graphic

C. - (1)  $24'' \le x \times 18''$  h printed sintra panel with velcro on reverse