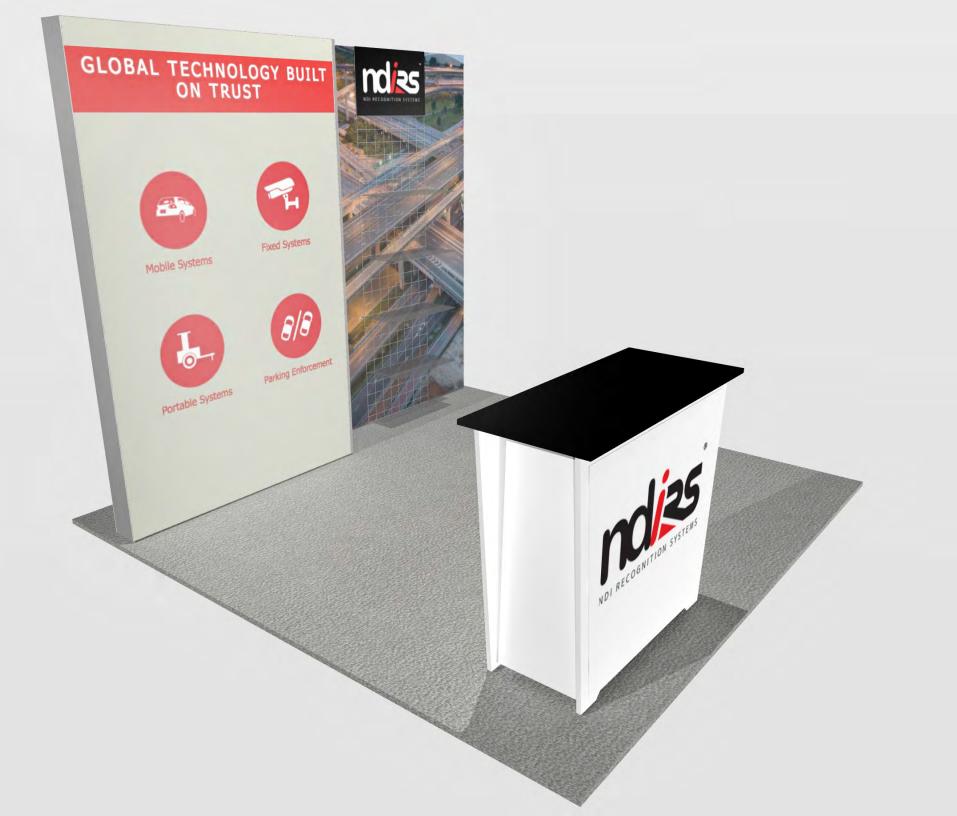

10' x 10' Inline • Total height 92"

10x10 LIGHTBOX rental to include:

(2) 92" x 57" Lightbox for mural backwall

(1) full height merchandising grid panel

(1) "EV2" locking standalone counter, 46"w x 20"d black laminate top

## **GRAPHICS PACKAGE TO INCLUDE**

A. - (2)  $57'' \times 92''$  h fabric graphic (required)

B. - (1) 40"w x 35" h Counter Graphic

C. - (1)  $24'' \le x \times 18''$  h printed sintra panel with velcro on reverse