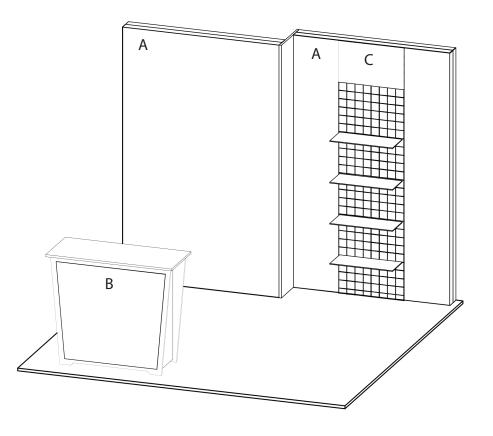

10' x 10' Inline • Total height 92"

10x10 LIGHTBOX rental to include:

(2) 92" x 57" Lightbox for mural backwall

(1) full height merchandising grid panel

(1) "EV2" locking standalone counter, 46"w x 20"d black laminate top

## **GRAPHICS PACKAGE TO INCLUDE**

A. - (2)  $57'' \times 92''$  h fabric graphic (required)

B. - (1) 40"w x 35" h Counter Graphic

C. - (1)  $24'' \le x \times 18''$  h printed sintra panel with velcro on reverse