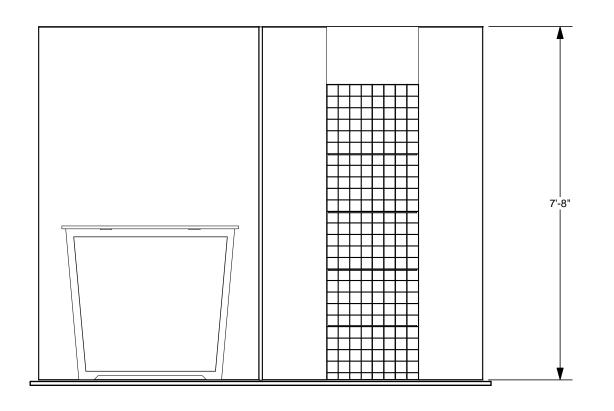

10' x 10' Inline • Total height 92"

10x10 LIGHTBOX rental to include:

(2) 92" x 57" Lightbox for mural backwall

(1) full height merchandising grid panel

(1) "EV2" locking standalone counter, 46"w x 20"d black laminate top

## **GRAPHICS PACKAGE TO INCLUDE**

A. - (2)  $57'' \times 92''$  h fabric graphic (required)

B. - (1) 40"w x 35" h Counter Graphic

C. - (1)  $24'' \le x \times 18''$  h printed sintra panel with velcro on reverse