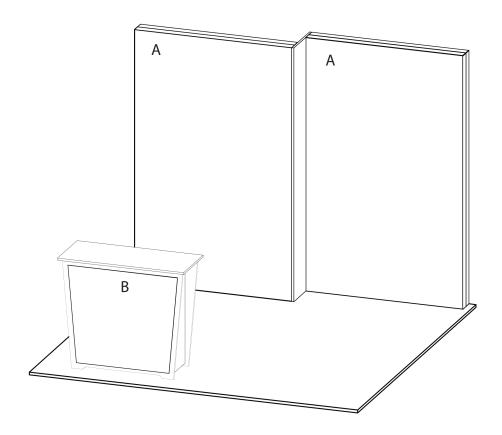

10' x 10' Inline • Total height 92"

## 10x10 LIGHTBOX rental to include:

- (2) 92" x 57" Lightbox for mural backwall
- (1) "EV2" locking standalone counter, 46"w x 20"d black laminate top

CHOICE of black, white, or gray sintra provided standard for all solid infill walls that do not have graphics, unless described otherwise \*White laminate standard for EV2 wall counter sides and standalone counter front and sides

## **GRAPHICS PACKAGE TO INCLUDE**

A. - (2) 57" x 92" h fabric graphic (required)

B. - (1) 40"w x 35"h Counter Graphic

PRICING DOES NOT INCLUDE chairs, benches, tables, computers, monitors/cables, and carpet. Additional elements, merchandising and graphics are available through your account representative.