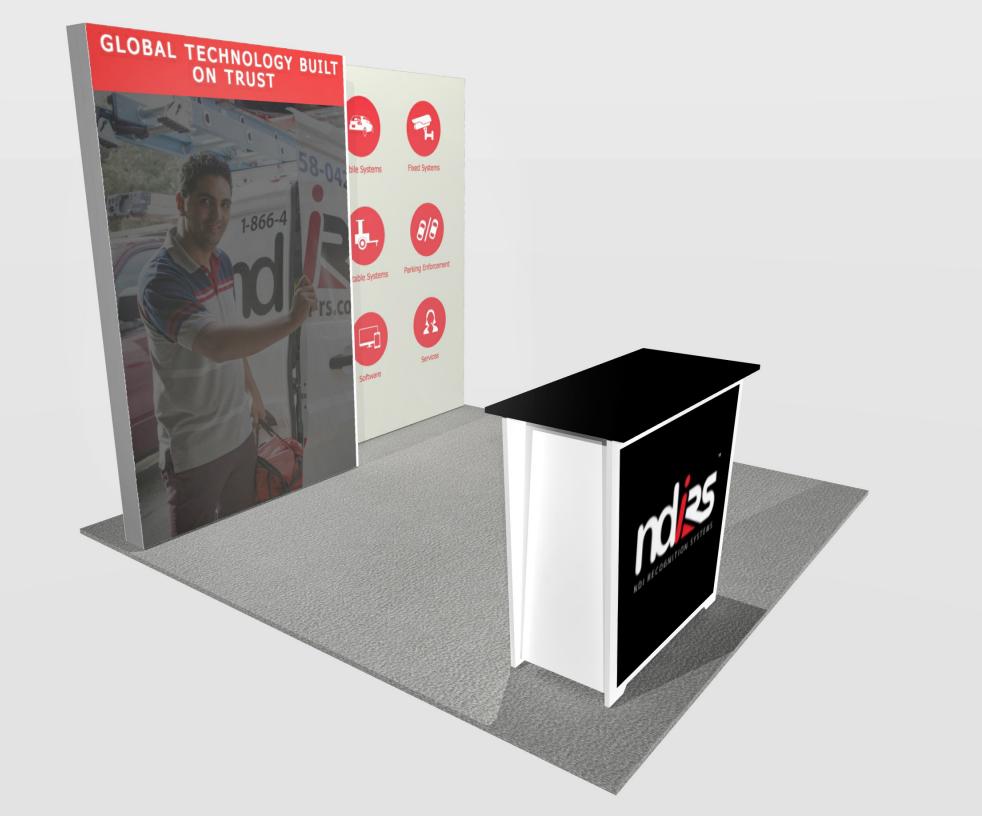

10' x 10' Inline • Total height 92"

## 10x10 LIGHTBOX rental to include:

- (2) 92" x 57" Lightbox for mural backwall
- (1) "EV2" locking standalone counter, 46"w x 20"d black laminate top

CHOICE of black, white, or gray sintra provided standard for all solid infill walls that do not have graphics, unless described otherwise \*White laminate standard for EV2 wall counter sides and standalone counter front and sides

## **GRAPHICS PACKAGE TO INCLUDE**

A. - (2) 57" x 92" h fabric graphic (required)

B. - (1) 40"w x 35"h Counter Graphic

PRICING DOES NOT INCLUDE chairs, benches, tables, computers, monitors/cables, and carpet. Additional elements, merchandising and graphics are available through your account representative.

Please follow our graphic file submission guidelines for all printed elements to avoid resubmission requests and delay. Allow at least 10 business days for graphic production.

Mobile Systems

Fixed Systems

Portable Systems

Parking Enforcement

Software

Services

DRAWN BY: LH

DESIGN : LC1010V1-BL Image Turnkey Rentals

818-563-3322

© 2020