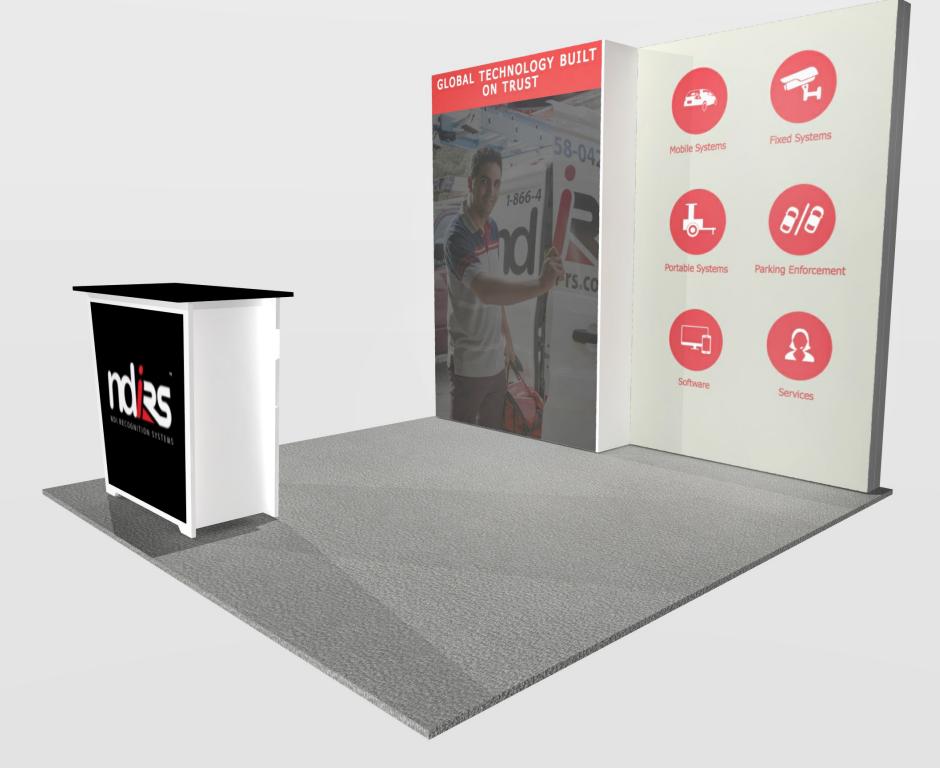

10' x 10' Inline • Total height 92"

## 10x10 LIGHTBOX rental to include:

- (2) 92" x 57" Lightbox for mural backwall
- (1) "EV2" locking standalone counter, 46"w x 20"d black laminate top

CHOICE of black, white, or gray sintra provided standard for all solid infill walls that do not have graphics, unless described otherwise \*White laminate standard for EV2 wall counter sides and standalone counter front and sides

## **GRAPHICS PACKAGE TO INCLUDE**

A. - (2) 57" x 92" h fabric graphic (required)

B. - (1) 40"w x 35"h Counter Graphic

PRICING DOES NOT INCLUDE chairs, benches, tables, computers, monitors/cables, and carpet. Additional elements, merchandising and graphics are available through your account representative.

Please follow our graphic file submission guidelines for all printed elements to avoid resubmission requests and delay. Allow at least 10 business days for graphic production.

Mobile Systems

Fixed Systems

Portable Systems

Parking Enforcement

Software

Services

DRAWN BY: LH

DESIGN : LC1010V1-BL Image Turnkey Rentals

818-563-3322

© 2020