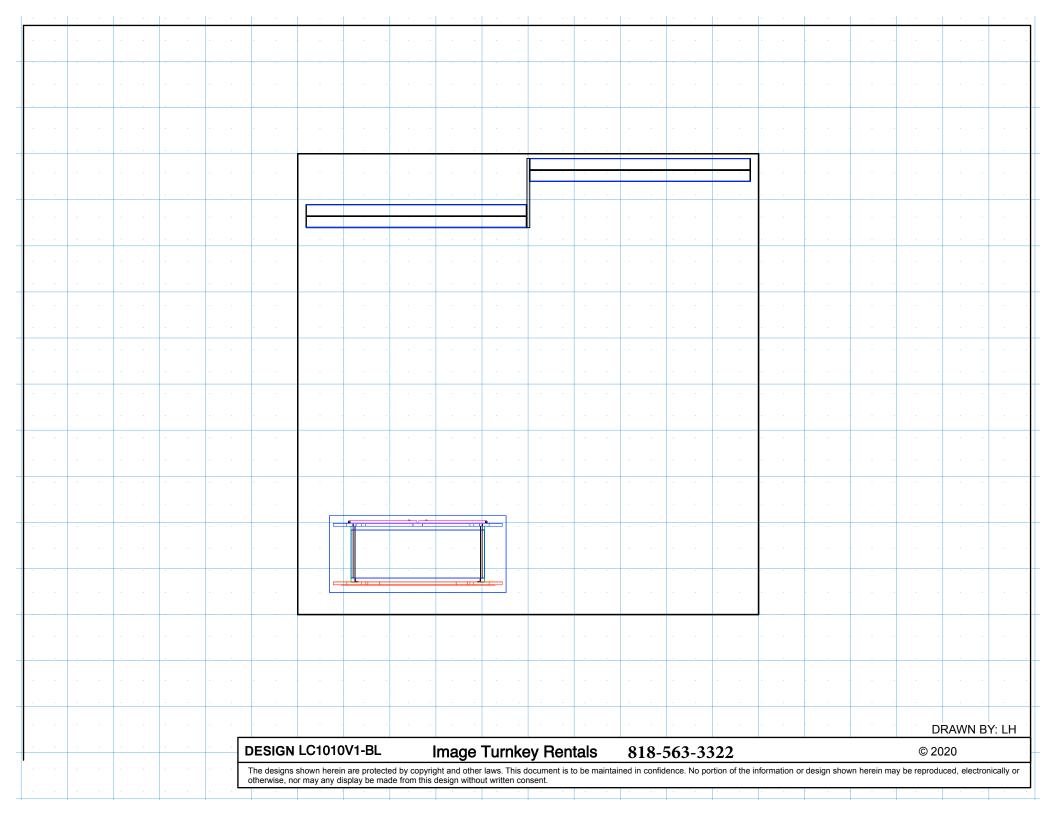

10' x 10' Inline • Total height 92"

## 10x10 LIGHTBOX rental to include:

- (2) 92" x 57" Lightbox for mural backwall
- (1) "EV2" locking standalone counter, 46"w x 20"d black laminate top

CHOICE of black, white, or gray sintra provided standard for all solid infill walls that do not have graphics, unless described otherwise \*White laminate standard for EV2 wall counter sides and standalone counter front and sides

Portable Systems

Parking Enforcement

Software

Services

DRAWN BY: LH

DESIGN : LC1010V1-BL Image Turnkey Rentals

818-563-3322

© 2020