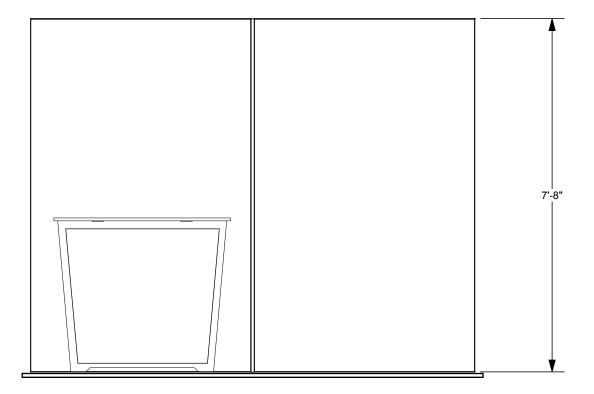

10' x 10' Inline • Total height 92"

## 10x10 LIGHTBOX rental to include:

- (2) 92" x 57" Lightbox for mural backwall
- (1) "EV2" locking standalone counter, 46"w x 20"d black laminate top

CHOICE of black, white, or gray sintra provided standard for all solid infill walls that do not have graphics, unless described otherwise \*White laminate standard for EV2 wall counter sides and standalone counter front and sides