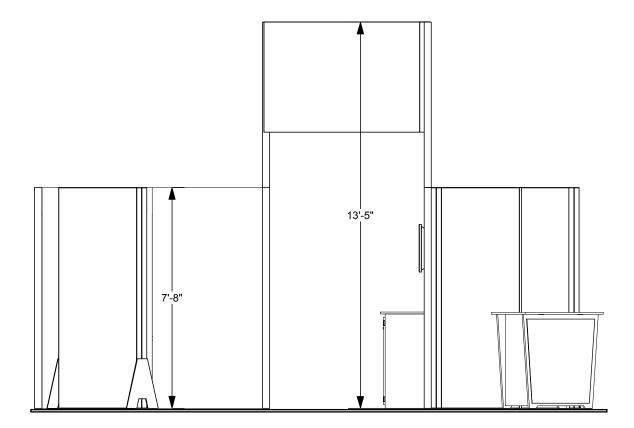

# Design: KR2020-BL 20' x 20' ISLAND • Total height 13'5"

### 20x20 LIGHTBOX rental design to include:

- (1) Hardwall Conference room with locking door
- (2) 92" tall x 46" w Freestanding Doublesided lightboxes
- (1) 46" tall x 92" w Doublesided header lightbox
- (1) 92" tall x 46" wide single sided lightbox
- (2) 36" Box" workstation with black laminate top and built in monitor mount
- (1) "EV2" locking standalone counter, 46"w x 20"d black laminate top