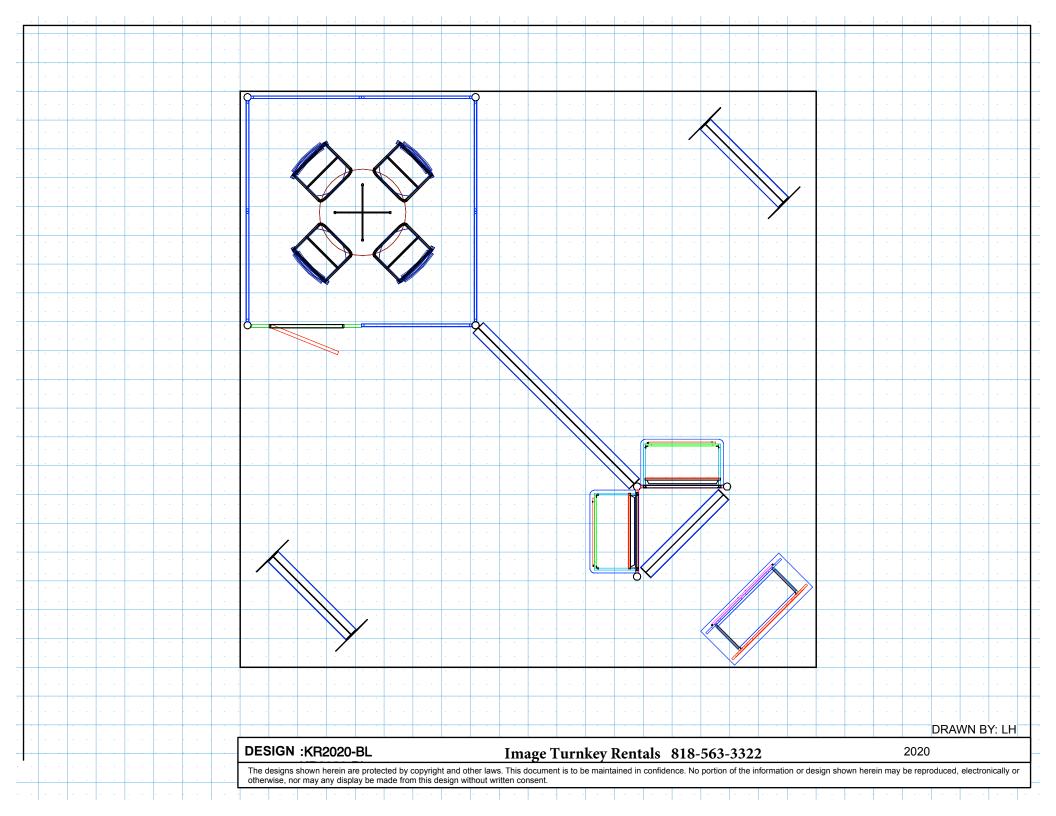

# Design: KR2020-BL 20' x 20' ISLAND • Total height 13'5"

### 20x20 LIGHTBOX rental design to include:

- (1) Hardwall Conference room with locking door
- (2) 92" tall x 46" w Freestanding Doublesided lightboxes
- (1) 46" tall x 92" w Doublesided header lightbox
- (1) 92" tall x 46" wide single sided lightbox
- (2) 36" Box" workstation with black laminate top and built in monitor mount
- (1) "EV2" locking standalone counter, 46"w x 20"d black laminate top

#### DESIGN : KR2020-BL