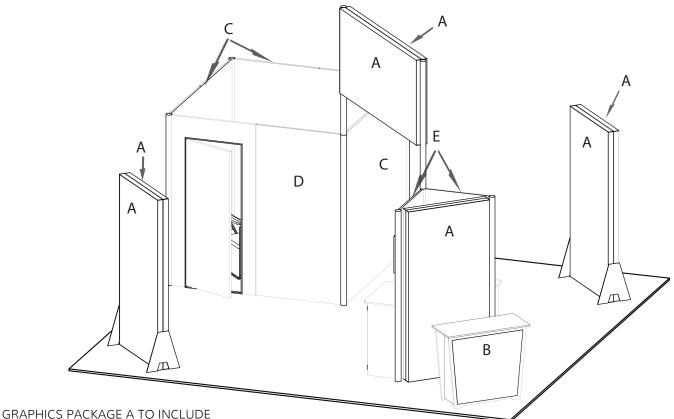

### 20x20 LIGHTBOX rental design to include:

- (1) Hardwall Conference room with locking door
- (2) 92" tall x 46" w Freestanding Doublesided lightboxes
- (1) 46" tall x 92" w Doublesided header lightbox
- (1) 92" tall x 46" wide single sided lightbox
- (2) 36" Box" workstation with black laminate top and built in monitor mount
- (1) "EV2" locking standalone counter, 46"w x 20"d black laminate top

Consult your account rep for options. Additional elements, merchandising and graphics are available

A. - (7)  $46'' \le 92''$  h backlit fabric graphic required

B. - (1) 40"w x 35" h Counter Graphic

#### **GRAPHICS PACKAGE B TO INCLUDE**

Package A, Plus

C. - (3) 92" w x 92" h Graphic Sintra Panels

D. - (1) 46" w x 92" h Sintra Graphic (Office wall next to door)

E. - (2) 34.5" w x 92" h Sintra Graphic (Workstation wall)