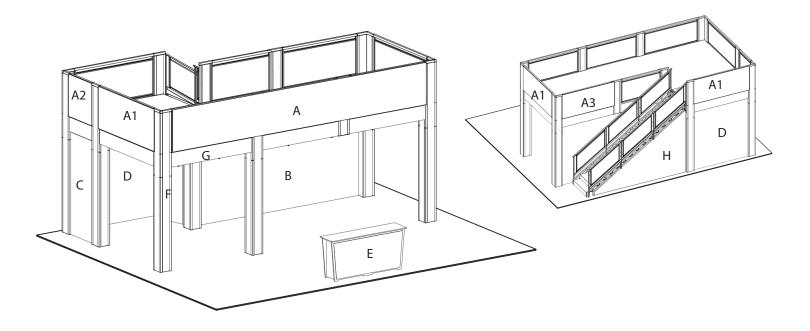

## 9'3" x 25'6" deck with Rail graphics • Total height 13'1"

## 9 x 26 double deck rental to include:

- (1) 9'3" x 25'6" second level with extended landing and straight staircase
- (1) 184" wide backwall with storage closet under stairs
- (1) 92" wide secondary backwall
- (1) "EV2" DW locking standalone counter, 84"w x 20"d black laminate top
- (1) gray sintra ceiling with 22 track lights
- (1) 1/4" thick frosted plex rail infills

## **GRAPHIC SPECS**

- A. (1) 288" w x 41" h rollable lamda graphic
- A1. (3)  $93''w \times 41''h$  rollable lamda graphic
- A2. (1) 40" w x 41" h rollable lamda graphic
- A3. (1) 87.5" w x 41" h rollable lamda graphic
- B. (1) 183.5"w x 99" h Sintra Graphic (Back Wall)
- C. (2) 38.5" w x 99" h Sintra Graphic
- D. (2) 91.75" w x 99" h Sintra Graphic
- E. (1) 78"w x 35"h Counter Graphic
- F. (49 pieces total) 7-7/8" wide x various height column infill (4 sides per column plus upstairs inside) 1 example piece notated
- G. (9 pieces total) various widths x 14" high beam covers) 1 example piece notated
- H. angle wall beneath stairs