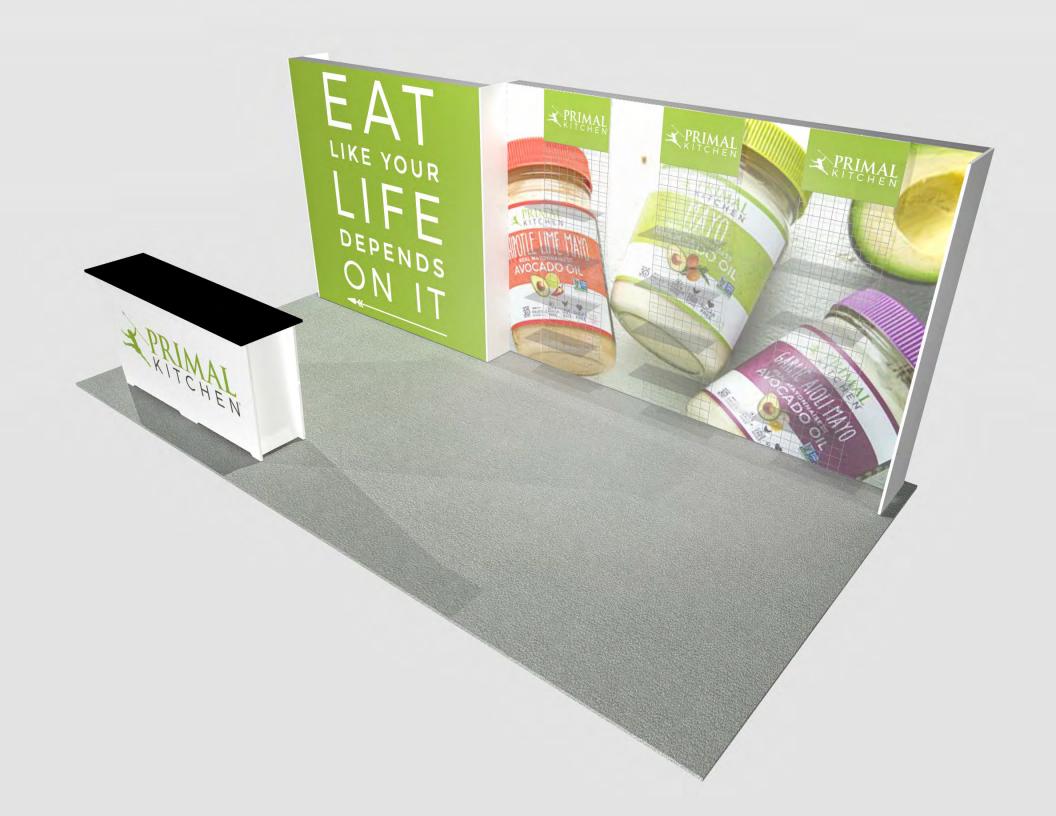

## GRAPHICS PACKAGE A TO INCLUDE

- A. (1) 92"w x 92"h fabric graphic required
- B. (1) 138" w x 92" h fabric graphic required
- C. (1) 78"w x 35"h maximum size, SINGLE USE "low-tac" adhesive, front. Refer to template provided.
- White laminate will be visible 2" at the edges or behind any smaller profile cut graphics. (Vector art/cut lines must be provided for profile.)

## GRAPHICS PACKAGE B TO INCLUDE

Package A, PLUS

D. - (1) 24" w  $\times$  18" h printed sintra panel with velcro on reverse

PRICING DOES NOT INCLUDE chairs, benches, tables, computers, monitors/cables, and carpet. Additional elements, merchandising and graphics are available through your account representative.