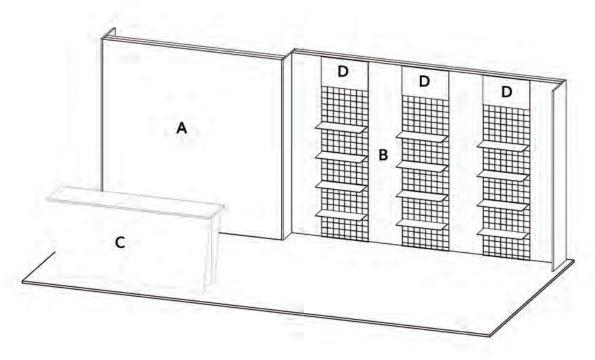

10' x 20' INLINE • Total height 7'8"

## 10x20 LIGHTBOX rental to include:

- (1) 92"w x 92"h lightbox for mural backwall
- (1) 138" w x 92" h Lightbox behind shelves
- (1) "EV2" double wide standalone counter, 7'w x 20"d black laminate top, silhouette lit front graphic
- (3)  $2' \le 92''$  h merchandising grid panels (does not include accessories or shelves)
- CHOICE of black, white, or gray sintra provided standard for all solid infill walls that do not have graphics, unless described otherwise \*White laminate standard for EV2 wall counter sides and standalone counter front and sides
  - Consult your account rep for options. Additional elements, merchandising and graphics are available

## GRAPHICS PACKAGE A TO INCLUDE

- A. (1) 92"w x 92"h fabric graphic required
- B. (1) 138" w x 92" h fabric graphic required
- C. (1) 78"w x 35"h maximum size, SINGLE USE "low-tac" adhesive, front. Refer to template provided.
- White laminate will be visible 2" at the edges or behind any smaller profile cut graphics. (Vector art/cut lines must be provided for profile.)

## GRAPHICS PACKAGE B TO INCLUDE

Package A, PLUS

D. - (1) 24" w  $\times$  18" h printed sintra panel with velcro on reverse

PRICING DOES NOT INCLUDE chairs, benches, tables, computers, monitors/cables, and carpet. Additional elements, merchandising and graphics are available through your account representative.