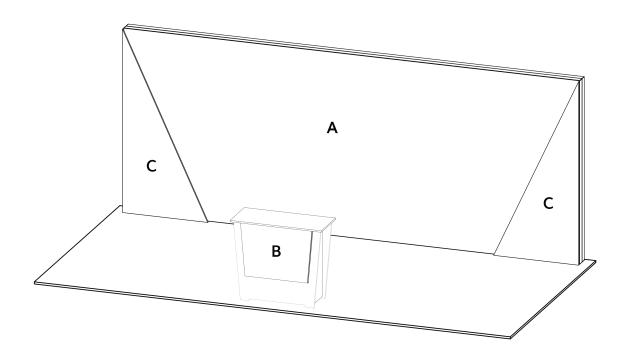

## 10x20 LIGHTBOX rental to include: 230"w

- x 92"h lightbox for mural backwall
- (1) "EV2" locking standalone counter, 46"w x 20"d black laminate top
- (2) Angled accent panels in white, printed or brushed aluminum

## **GRAPHICS PACKAGE A TO INCLUDE**

- A. (1) 230"w x 92"h fabric graphic required
- B. (1) 40"w x 35"h maximum size, SINGLE USE "low-tac" adhesive, front. Refer to template provided.

  White laminate will be visible 2" at the edges or behind any smaller profile cut graphics. (Vector art/cut lines must be provided for profile.)

## **GRAPHICS PACKAGE B TO INCLUDE**

Package A, PLUS

C. - (2) 44.875" w x 92" h printed sintra panel

PRICING DOES NOT INCLUDE chairs, benches, tables, computers, monitors/cables, and carpet. Additional elements, merchandising and graphics are available through your account representative.