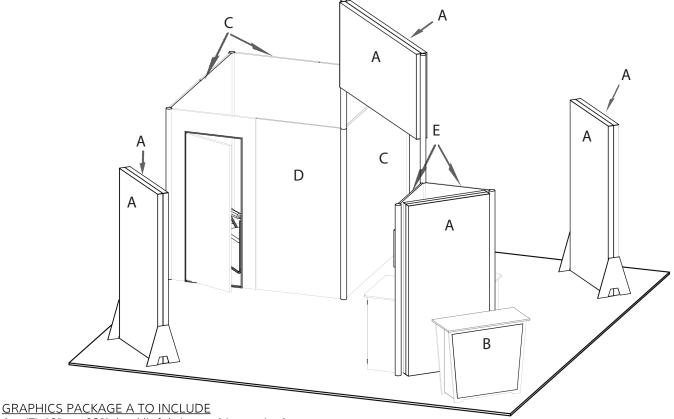

20' x 20' ISLAND • Total height 13'5"

## 20x20 LIGHTBOX rental design to include:

- (1) Hardwall Conference room with locking door
- (2) 92" tall x 46" w Freestanding Doublesided lightboxes
- (1) 46" tall x 92" w Doublesided header lightbox
- (1) 92" tall x 46" wide single sided lightbox
- (2) 36" Box" workstation with black laminate top and built in monitor mount
- (1) "EV2" locking standalone counter, 46"w x 20"d black laminate top

Consult your account rep for options. Additional elements, merchandising and graphics are available

A. - (7) 46" w x 92" h backlit fabric graphic required

B. - (1) 40"w x 35"h Counter Graphic

## **GRAPHICS PACKAGE B TO INCLUDE**

Package A, Plus

- C. (3) 92" w x 92" h Graphic Sintra Panels
- D. (1) 46" w x 92" h Sintra Graphic (Office wall next to door)
- E. (2) 34.5" w x 92" h Sintra Graphic (Workstation wall)