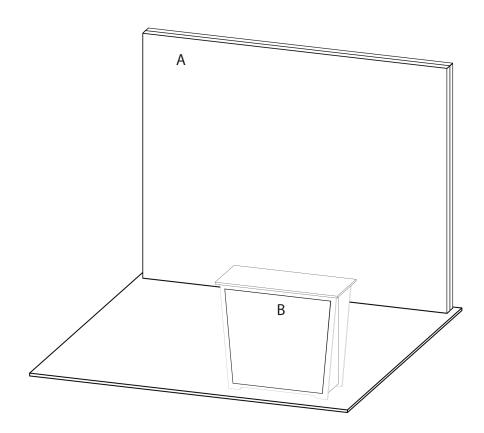

## 10x10 LIGHTBOX rental to include:

- (1) 92" x 115" Lightbox for mural backwall
- (1) "EV2" locking standalone counter, 46"w x 20"d black laminate top

CHOICE of black, white, or gray sintra provided standard for all solid infill walls that do not have graphics, unless described otherwise \*White laminate standard for EV2 wall counter sides and standalone counter front and sides

## **GRAPHICS PACKAGE TO INCLUDE**

A. - (1) 115" x 92" h fabric graphic (required)

B. - (1) 40"w x 35"h Counter Graphic

PRICING DOES NOT INCLUDE chairs, benches, tables, computers, monitors/cables, and carpet. Additional elements, merchandising and graphics are available through your account representative.