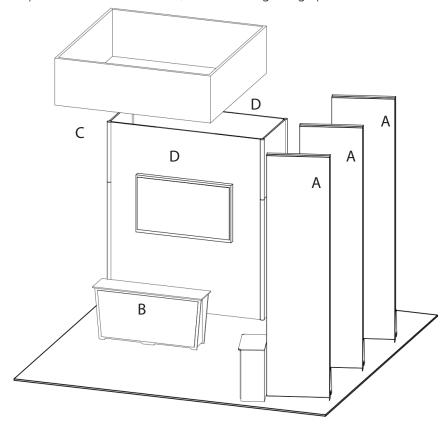

## 20x20 LIGHTBOX rental to include:

- (3) 15'4" tall x 46" w Doublesided lightboxtowers
- (1) 9'7" x 46" x 11'6" high storage closet
- (3) 3' "locking Box Counters
- (1) In wall monitor mount
- (1) 7' wide EV2 locking counter

## **GRAPHICS PACKAGE A TO INCLUDE**

- A. (6) 184" x 46" h backlit fabric graphic required (both sides of each lightbox tower)
- B. (1) 78" w x 35" h maximum size, SINGLE USE "low-tac" adhesive, front. Refer to template provided.

## **GRAPHICS PACKAGE B TO INCLUDE**

Package A, Plus

- C. (1) 46" w x 138" h Sintra Graphic (Aisle side of storage tower)
- D. (2) 115"w x 138" Sintra Graphic (front and back of tower)

PRICING DOES NOT INCLUDE chairs, benches, tables, computers, monitors/cables, and carpet. Additional elements, merchandising and graphics are available through your account representative.