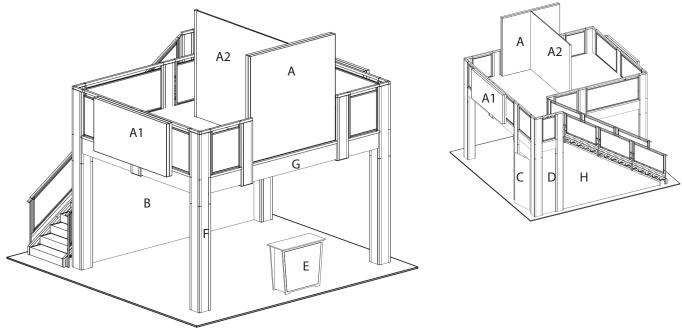

## **GRAPHIC SPECS**

- A. (2) 92"w x 92"h Backlit Fabric Graphic
- A1. (2) 92"w x 46" h Backlit Fabric Graphic
- A2. (2) 115"w x 92"h Sintra Graphic
- B. (1) 183.5"w x 99" h Sintra Graphic (Back Wall)
- C. (1) 38.5" w x 99" h Sintra Graphic (with door)
- D. (1) 22.5" w x 99" h Sintra Graphic
- E. (1) 40"w x 35"h Counter Graphic
- F. (46 pieces total) 7-7/8" wide x various height column infill (4 sides per column plus upstairs inside) 1 example piece notated
- G. (11 pieces total) various widths x 14" high beam covers) 1 example piece notated
- H. angle wall beneath stairs