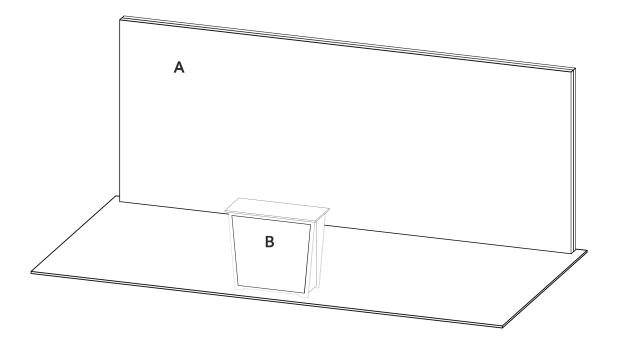

## 10' x 20' INLINE • Total height 7'8"

10x20 LIGHTBOX rental to include: 230"w x 92"h lightbox for mural backwall (1) "EV2" locking standalone counter, 46"w x 20"d black laminate top

## **GRAPHICS PACKAGE TO INCLUDE**

A. - (1) 230"w x 92"h fabric graphic required

B. - (1) 40"w x 35"h maximum size, SINGLE USE "low-tac" adhesive, front. Refer to template provided.

White laminate will be visible 2" at the edges or behind any smaller profile cut graphics. (Vector art/cut lines must be provided for profile.)