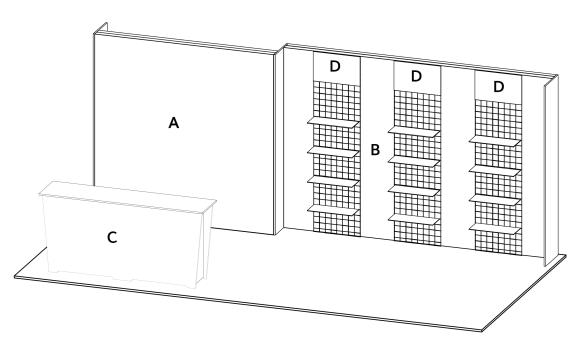

10' x 20' INLINE • Total height 7'8"

## 10x20 LIGHTBOX rental to include:

(1) 92"w x 92"h lightbox for mural backwall

- (1) 138" w x 92" h Lightbox behind shelves
- (1) "EV2" double wide standalone counter, 7'w x 20"d black laminate top, silhouette lit front graphic
- (3) 2' w x 92" h merchandising grid panels (does not include accessories or shelves)

## **GRAPHICS PACKAGE A TO INCLUDE**

A. - (1) 92"w x 92"h fabric graphic required

- B. (1) 138" w x 92" h fabric graphic required
- C. (1) 78"w x 35"h maximum size, SINGLE USE "low-tac" adhesive, front. Refer to template provided.

## GRAPHICS PACKAGE B TO INCLUDE

Package A, PLUS

D. - (1) 24" w  $\times$  18" h printed sintra panel with velcro on reverse

PRICING DOES NOT INCLUDE chairs, benches, tables, computers, monitors/cables, and carpet. Additional elements, merchandising and graphics are available through your account representative.