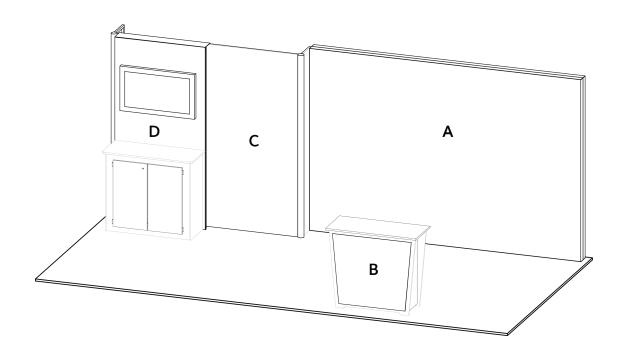

## 10x20 LIGHTBOX rental to include:

138"w x 92"h lightbox for mural backwall

- (1) "EV2" locking standalone counter, 46"w x 20"d black laminate top
- (1) 46" wide plain panel that can be used for graphics
- (1) "Box" workstation with black laminate top and built in monitor mount accommodates up to 46" w monitor. Height is not adjustable, position may vary based on your model

## **GRAPHICS PACKAGE A TO INCLUDE**

A. - (1) 138"w x 92"h fabric graphic required

B. - (1) 40"w x 35"h maximum size, SINGLE USE "low-tac" adhesive, front. Refer to template provided.

White laminate will be visible 2" at the edges or behind any smaller profile cut graphics. (Vector art/cut lines must be provided for profile.)

## **GRAPHICS PACKAGE B TO INCLUDE**

Package A, PLUS

C. - (1) 46" w x 92" h printed sintra panel

## GRAPHICS PACKAGE C TO INCLUDE

Package A & B, PLUS

D. - (1) 46" w x 92" h printed sintra panel (behind monitor)

PRICING DOES NOT INCLUDE chairs, benches, tables, computers, monitors/cables, and carpet. Additional elements, merchandising and graphics are available through your account representative.