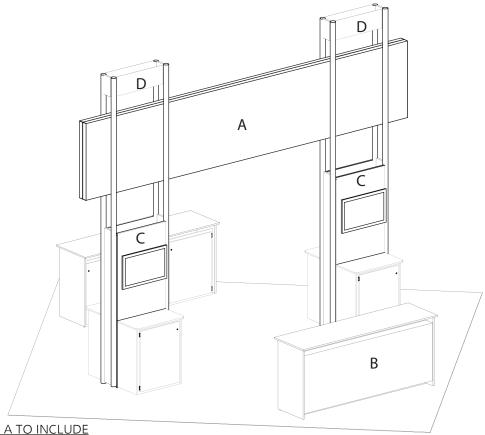

## 20 x 20 LIGHTBOX rental design to include:

- (2) 15' tall x 46" w Doublesided workstation towers
- (1) 184" w x 46" h double sided lightbox header
- (4) In wall monitor mounts
- (2) Locking ightbox storage counters 96" x 24" top

## **GRAPHICS PACKAGE A TO INCLUDE**

A. - (2)  $184" \times 46"$  h backlit fabric graphic required B. - (2)  $92"w \times 34.5"$  h backlit fabric graphic required

## **GRAPHICS PACKAGE B TO INCLUDE**

Package A, Plus

C. - (4) 34.5" w x 52" h Sintra Graphic

D. - (4) 34.5" w x 11.5" h Sintra Graphic

Pricing does not include: chairs, benches, tables, computers, monitors/cables, and carpet. Additional elements, merchandising and graphics are available through your account representative.