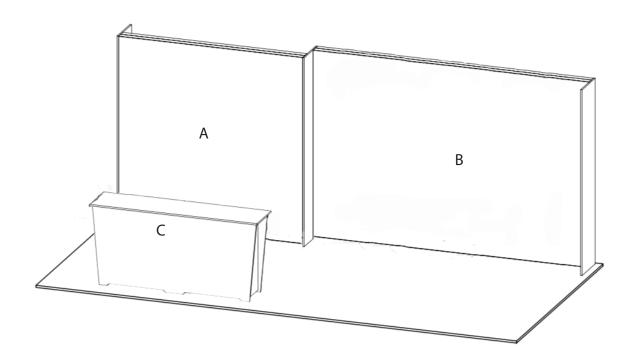

## 10x20 LIGHTBOX rentalto include:

- (1) 92" w x 92" h lightbox for mural backwall
- (1) 138" w x 92" h Lightbox behind shelves
- (1) "EV2" double wide standalone counter, 7'w x 20"d black laminate top, silhouette lit front graphic

## **GRAPHICS PACKAGE A TO INCLUDE**

- A. (1) 92" w x 92" h fabric graphic required
- B. (1) 138" w x 92" h fabric graphic required
- C. (1) 78" w x 35" h maximum size, SINGLE USE "low-tac" adhesive, front. Refer to template provided.