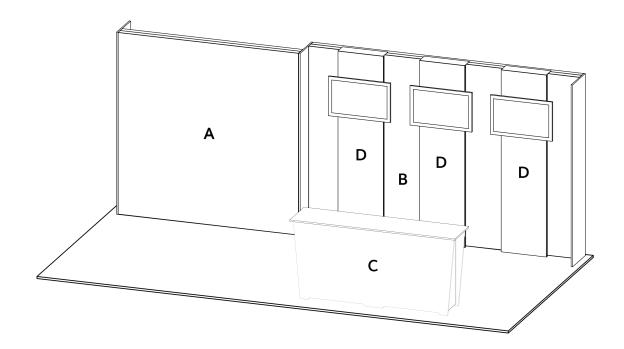

Design: AM1020V3-BL

10' x 20' INLINE • Total height 7'8"

## 10x20 LIGHTBOX rental to include:

- (1) 92"w x 92"h lightbox for mural backwall
- (1) 138" w x 92" h Lightbox behind monitors
- (1) "EV2" double wide standalone counter, 7'w x 20"d black laminate top
- (3) Accent panels with monitor mount (does not include monitors)

## **GRAPHICS PACKAGE A TO INCLUDE**

- A. (1) 92"w x 92"h fabric graphic required
- B. (1) 138" w x 92" h fabric graphic required
- C. (1) 78"w x 35"h maximum size, SINGLE USE "low-tac" adhesive, front. Refer to template provided.

## GRAPHICS PACKAGE B TO INCLUDE

Package A, PLUS

D. - (1) 17.25" w x 92" h printed sintra panel

PRICING DOES NOT INCLUDE chairs, benches, tables, computers, monitors/cables, and carpet. Additional elements, merchandising and graphics are available through your account representative.