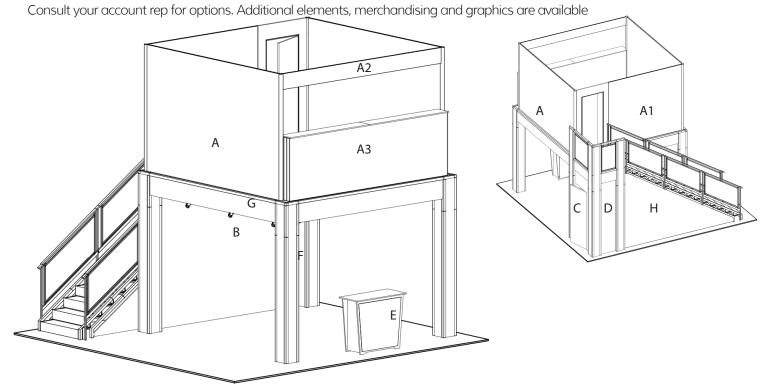

## 13 x 13 double deck rental to include:

- (1) 13'1" x 13'1" second level with landing and straight staircase
- (1) 138" wide backwall with extended storage closet under stairs and landing
- (1) 13' x 13' conference room, open front with half height lightbox
- (1) "EV2" locking standalone counter, 46"w x 20"d black laminate top
- (1) gray sintra ceiling with 12 track lights
- (1) 1/4" thick frosted plex rail infills

## **GRAPHIC SPECS**

- A. (2) 143.75" w x 92" h Sintra Graphic
- A1. (1) 149.5" w x 92" h Sintra Graphic (includes door)
- A2. (1) 149.5" w x 11.5" h rollable lamda graphic
- A3. (1) 149.5"w x 46"h Backlit Fabric Graphic
- B. (1) 137.5"w x 99" h Sintra Graphic (Back Wall)
- C. (1) 38.5" w x 99" h Sintra Graphic (Panel with door)
- D. (1) 22.5" w x 99" h Sintra Graphic (back panel of closet)
- E. (1) 40"w x 35"h Counter Graphic
- F. (28 pieces total) 7-7/8" wide x various height column infill (4 sides per column plus upstairs inside) 1 example piece notated
- G. (6 pieces total) various widths x 14" high beam covers) 1 example piece notated
- H. angle wall beneath stairs