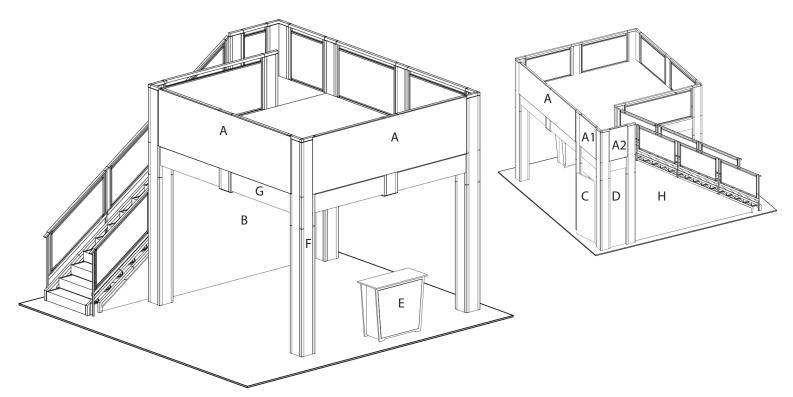

## **GRAPHIC SPECS**

- A. (3) 139" w x 41" h rollable lamda graphic
- A1. (1) 40" w x 41" h rollable lamda graphic
- A2. (1) 24" w x 41" h rollable lamda graphic
- B. (1) 137.5"w x 99" h Sintra Graphic (Back Wall)
- C. (1) 38.5" w x 99" h Sintra Graphic (Panel with door)
- D. (1) 22.5" w x 99" h Sintra Graphic (back panel of closet)
- E. (1) 40"w x 35"h Counter Graphic
- F. (41 pieces total) 7-7/8" wide x various height column infill (4 sides per column plus upstairs inside) 1 example piece notated
- G. (9 pieces total) various widths x 14" high beam covers) 1 example piece notated
- H. angle wall beneath stairs