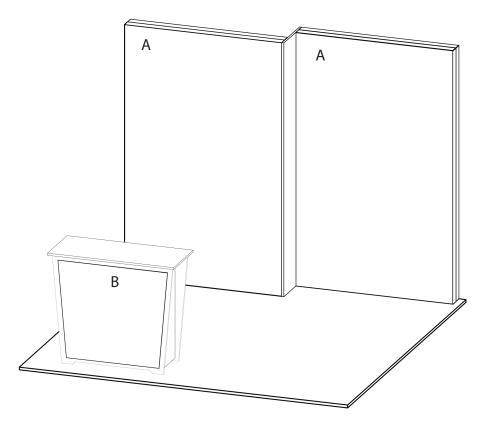

## 10' x 10' Inline • Total height 92"

10x10 LIGHTBOX rental to include:

(2) 92" x 57" Lightbox for mural backwall

(1) "EV2" locking standalone counter, 46"w x 20"d black laminate top

CHOICE of black, white, or gray sintra provided standard for all solid infill walls that do not have graphics, unless described otherwise \*White laminate standard for EV2 wall counter sides and standalone counter front and sides

Consult your account rep for options. Additional elements, merchandising and graphics are available

GRAPHICS PACKAGE TO INCLUDE A. - (2) 57" x 92" h fabric graphic (required) B. - (1) 40"w x 35" h Counter Graphic