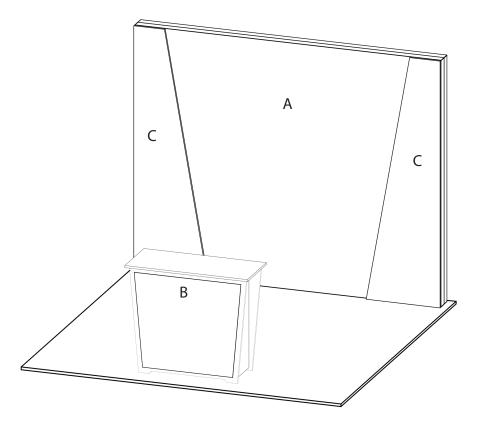

## 10' x 10' Inline • Total height 92"

10x10 LIGHTBOX rental kit to include:

(1) 92" x 115" Lightbox for mural backwall;

(2) Angled Accent Panel

(1) "EV2" locking standalone counter, 46"w x 20"d black laminate top

## **GRAPHICS PACKAGE TO INCLUDE**

A. - (1) 115" x 92" h fabric graphic (required)

B. - (1) 40"w x 35" h Counter Graphic

C. - (2) 27.875" w x 92" h printed sintra panel

PRICING DOES NOT INCLUDE chairs, benches, tables, computers, monitors/cables, and carpet. Additional elements, merchandising and graphics are available through your account representative.