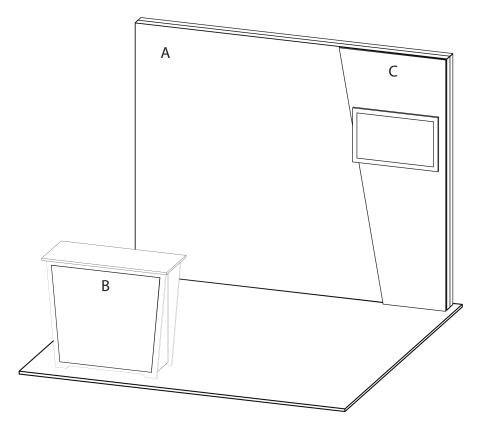

## Design: QC1010V3-BL

10' x 10' Inline • Total height 92"

10x10 LIGHTBOX rental kit to include:

(1) 92" x 115" Lightbox for mural backwall;

(1) Angled Accent Panel with monitor mount

(1) "EV2" locking standalone counter, 46"w x 20"d black laminate top

## **GRAPHICS PACKAGE TO INCLUDE**

A. - (1) 115" x 92" h fabric graphic (required)

B. - (1) 40"w x 35" h Counter Graphic

C. - (1) 39.25" w x 92" h printed sintra panel

PRICING DOES NOT INCLUDE chairs, benches, tables, computers, monitors/cables, and carpet. Additional elements, merchandising and graphics are available through your account representative.