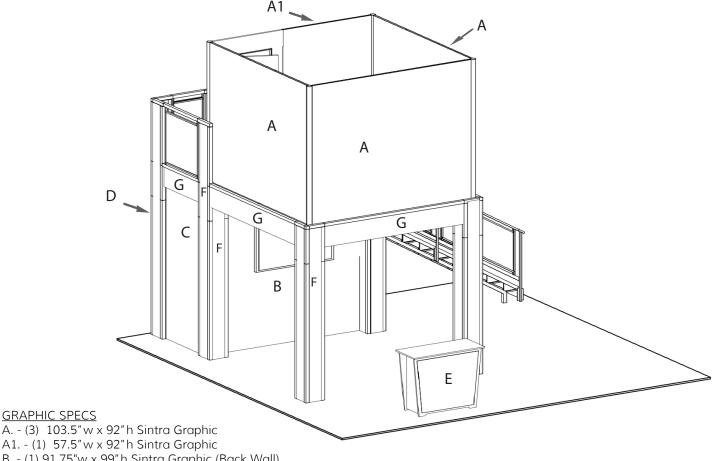

## 9 x 9 double deck rental to include:

- (1) 9'3" x 9'3" second level with landing and straight staircase
- (1) 92" wide backwall with storage closet under landing
- (1) "EV2" locking standalone counter, 46"w x 20"d black laminate top
- (1) locking 9' x 9' conference room upstairs
- (1) gray sintra ceiling with 8 track lights
- (1) 1/4" thick frosted plex rail infills

- B. (1) 91.75"w x 99" h Sintra Graphic (Back Wall)
- C. (1) 38.5" w x 99" h Sintra Graphic (End Wall)
- D. (1) 22.5" w x 99" h Sintra Graphic (back panel of closet)
- E. (1) 40"w x 35"h Counter Graphic
- F. (36 pieces total) 7-7/8" wide x various height column infill (4 sides per column plus upstairs inside) 3 example pieces notated
- G. (6 pieces total) various widths x 14" high beam covers) 3 example pieces notated