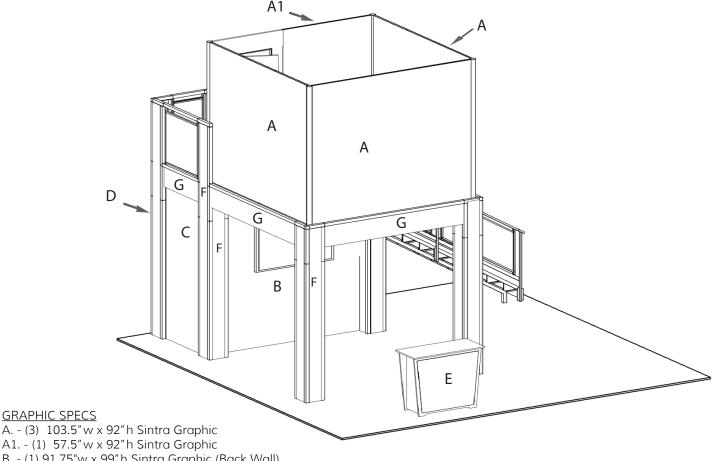

9'3" x 9'3" deck with locking room • Total height 17'4"

## 9 x 9 double deck rental to include:

- (1) 9'3" x 9'3" second level with landing and straight staircase
- (1) 92" wide backwall with storage closet under landing
- (1) "EV2" locking standalone counter, 46"w x 20"d black laminate top
- (1) locking 9' x 9' conference room upstairs
- (1) gray sintra ceiling with 8 track lights
- (1) 1/4" thick frosted plex rail infills

B. - (1) 91.75"w x 99" h Sintra Graphic (Back Wall)

C. - (1) 38.5" w x 99" h Sintra Graphic (End Wall)

D. - (1) 22.5" w x 99" h Sintra Graphic (back panel of closet)

E. - (1) 40"w x 35"h Counter Graphic

F. - (36 pieces total) 7-7/8" wide x various height column infill (4 sides per column plus upstairs inside) 3 example pieces notated

G. - (6 pieces total) various widths x 14" high beam covers) 3 example pieces notated

PRICING DOES NOT INCLUDE chairs, benches, tables, computers, monitors/cables, and carpet. Additional elements, merchandising and graphics are available through your account representative.