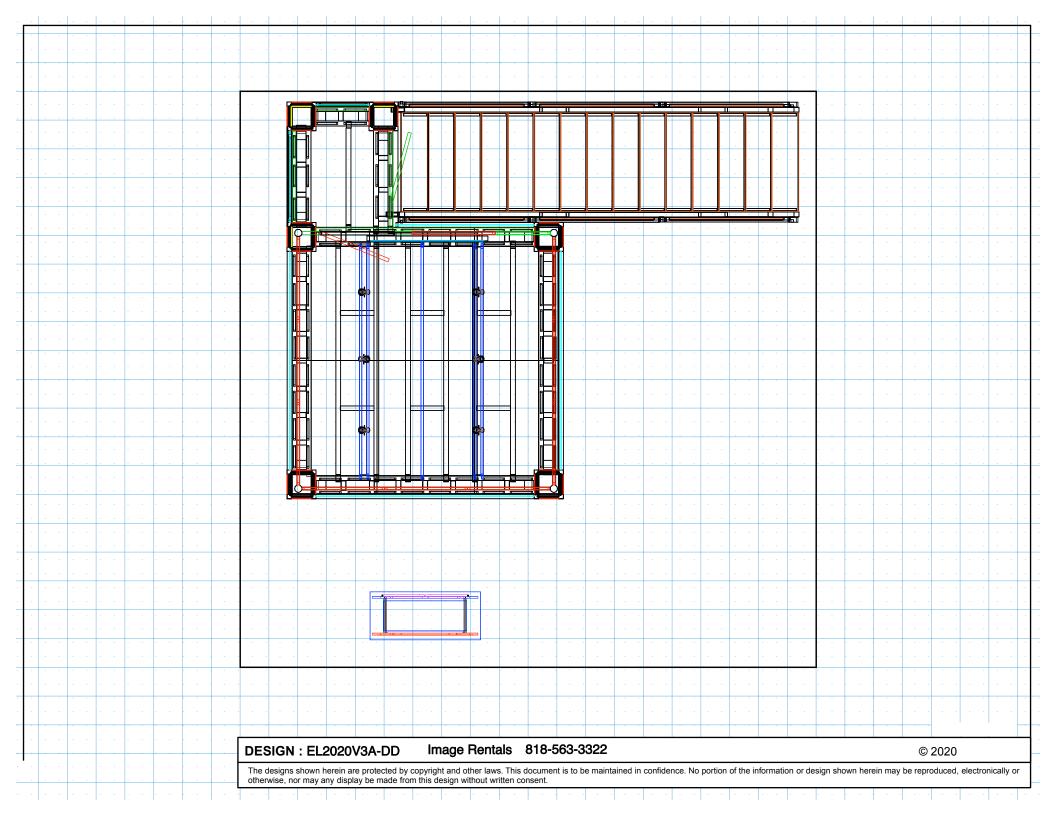

9'3" x 9'3" deck with locking room • Total height 17'4"

## 9 x 9 double deck rental to include:

- (1) 9'3" x 9'3" second level with landing and straight staircase
- (1) 92" wide backwall with storage closet under landing
- (1) "EV2" locking standalone counter, 46"w x 20"d black laminate top
- (1) locking 9' x 9' conference room upstairs
- (1) gray sintra ceiling with 8 track lights
- (1) 1/4" thick frosted plex rail infills