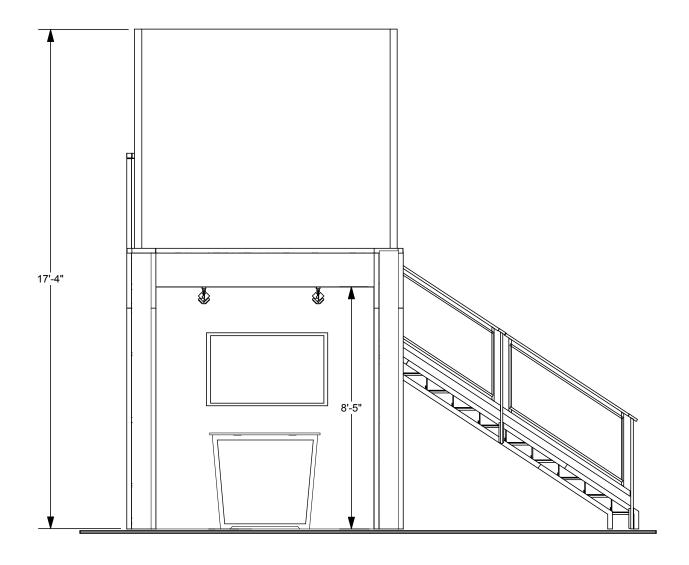

9'3" x 9'3" deck with locking room • Total height 17'4"

## 9 x 9 double deck rental to include:

- (1) 9'3" x 9'3" second level with landing and straight staircase
- (1) 92" wide backwall with storage closet under landing
- (1) "EV2" locking standalone counter, 46"w x 20"d black laminate top
- (1) locking 9' x 9' conference room upstairs
- (1) gray sintra ceiling with 8 track lights
- (1) 1/4" thick frosted plex rail infills

B. - (1) 91.75"w x 99" h Sintra Graphic (Back Wall)

C. - (1) 38.5" w x 99" h Sintra Graphic (End Wall)

D. - (1) 22.5" w x 99" h Sintra Graphic (back panel of closet)

E. - (1) 40"w x 35"h Counter Graphic

F. - (36 pieces total) 7-7/8" wide x various height column infill (4 sides per column plus upstairs inside) 3 example pieces notated