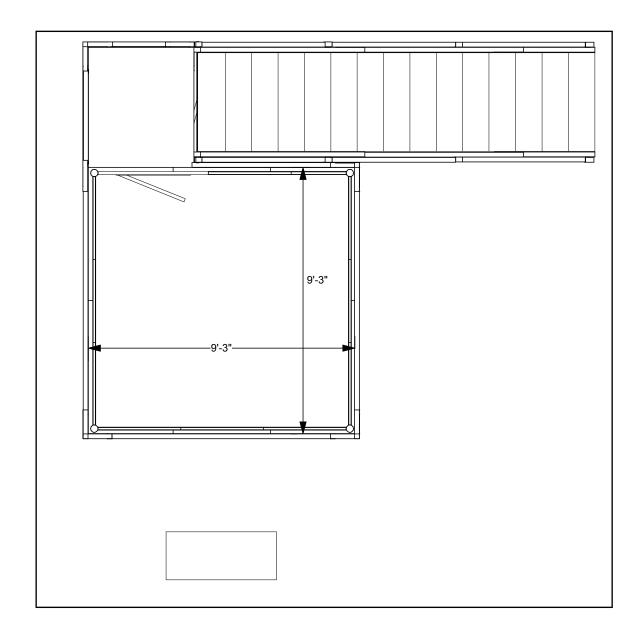

9'3" x 9'3" deck with locking room • Total height 17'4"

## 9 x 9 double deck rental to include:

- (1) 9'3" x 9'3" second level with landing and straight staircase
- (1) 92" wide backwall with storage closet under landing
- (1) "EV2" locking standalone counter, 46"w x 20"d black laminate top
- (1) locking 9' x 9' conference room upstairs
- (1) gray sintra ceiling with 8 track lights
- (1) 1/4" thick frosted plex rail infills