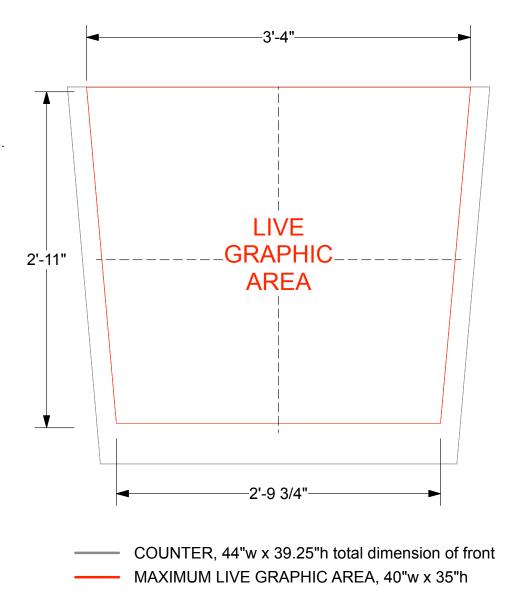

B. - (1) 91.75"w x 99" h Sintra Graphic (Back Wall)

C. - (1) 38.5" w x 99" h Sintra Graphic (End Wall)

D. - (1) 22.5" w x 99" h Sintra Graphic (back panel of closet)

E. - (1) 40"w x 35"h Counter Graphic

F. - (36 pieces total) 7-7/8" wide x various height column infill (4 sides per column plus upstairs inside) 3 example pieces notated

## EV2 STANDALONE COUNTER - STANDARD FRONT GRAPHIC SPECIFICATIONS

Graphic will be created as a low-tac adhesive fabric decal, for one time use application.

Graphics must be reprinted for additional events.

Template shows maximum live graphic size of 40"w (at top) x 35"h. Profile cut art may be smaller, and will be centered on counter front. Vector cut lines must be provided in supplied art files for profile cut decals. White laminate counter front will be visible around decal.

Please provide .5" bleed at all edges in art files.

**DESIGN: EV2 Graphic Production Materials** 

Image Turnkey Rentals 818-563-3322