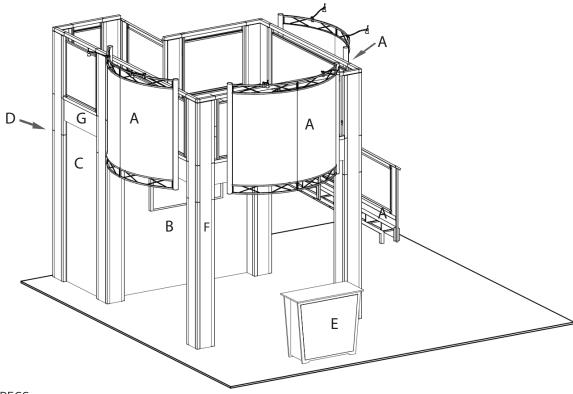

## **GRAPHIC SPECS**

- A. (3) 80" w x 59" h fabric graphic required
- B. (1) 91.75"w x 99" h Sintra Graphic (Back Wall)
- C. (1) 38.5" w x 99" h Sintra Graphic (End Wall)
- D. (1) 22.5" w x 99" h Sintra Graphic (back panel of closet)
- E. (1) 40"w x 35"h Counter Graphic
- F. (36 pieces total) 7-7/8" wide x various height column infill (4 sides per column plus upstairs inside) 1 example piece notated
- G. (6 pieces total) various widths x 14" high beam covers) 1 example piece notated