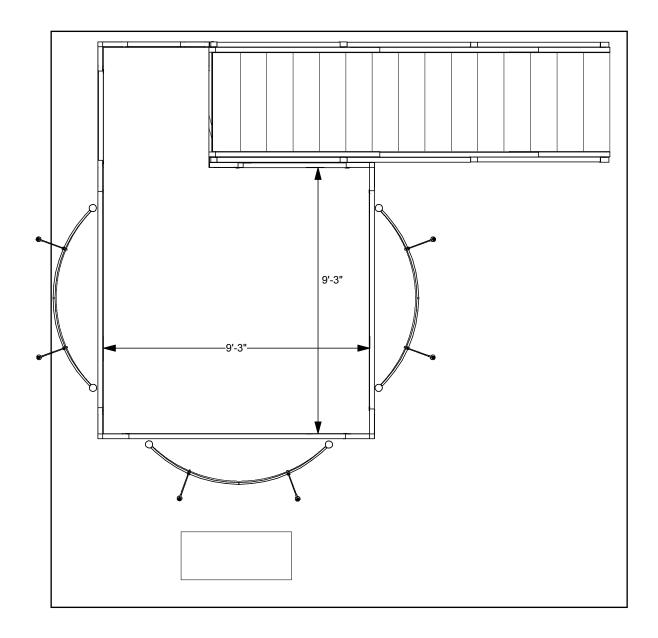

## 9'3" x 9'3" deck with HP graphics • Total height 13'10"

### 9 x 9 double deck rental exhibit to include:

- (1) 9'3" x 9'3" second level with landing and straight staircase
- (1) 92" wide backwall with storage closet under landing
- (1) "EV2" locking standalone counter, 46"w x 20"d black laminate top
- (1) gray sintra ceiling with 8 track lights
- (3) rail mount Hyperlite sign frames with 6 clamp on lights
- (1) 1/4" thick frosted plex rail infills