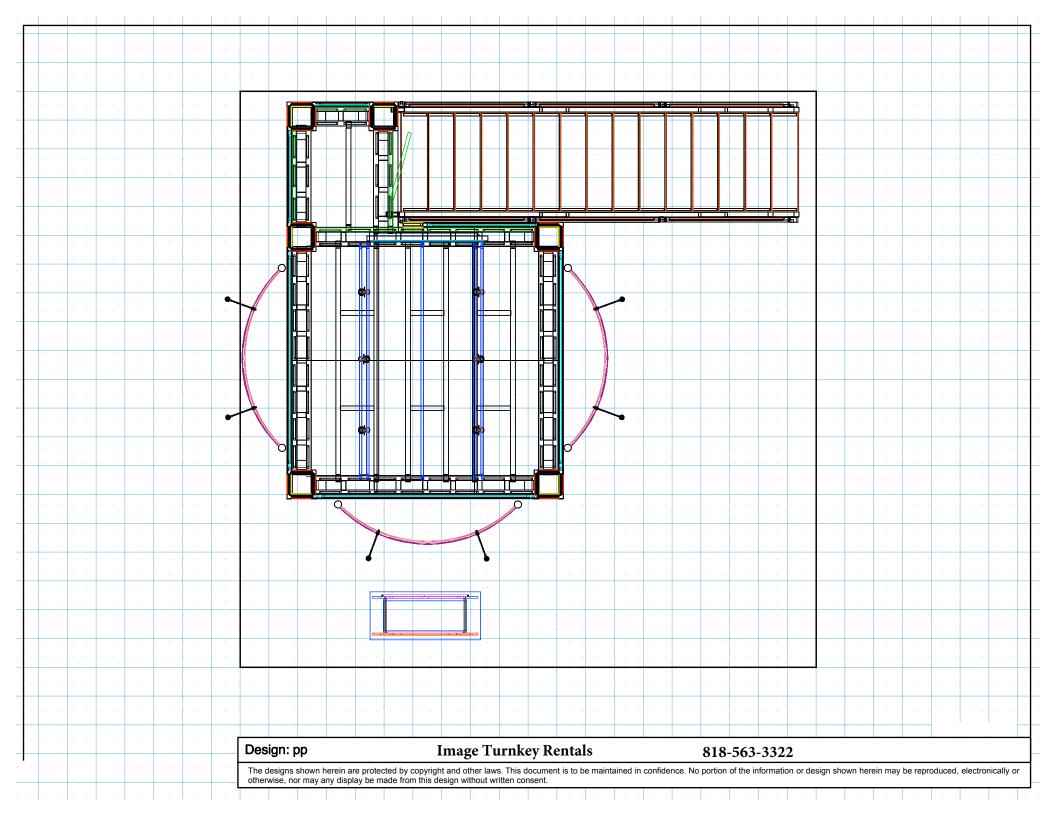

## 9'3" x 9'3" deck with HP graphics • Total height 13'10"

### 9 x 9 double deck rental exhibit to include:

- (1) 9'3" x 9'3" second level with landing and straight staircase
- (1) 92" wide backwall with storage closet under landing
- (1) "EV2" locking standalone counter, 46"w x 20"d black laminate top
- (1) gray sintra ceiling with 8 track lights
- (3) rail mount Hyperlite sign frames with 6 clamp on lights
- (1) 1/4" thick frosted plex rail infills