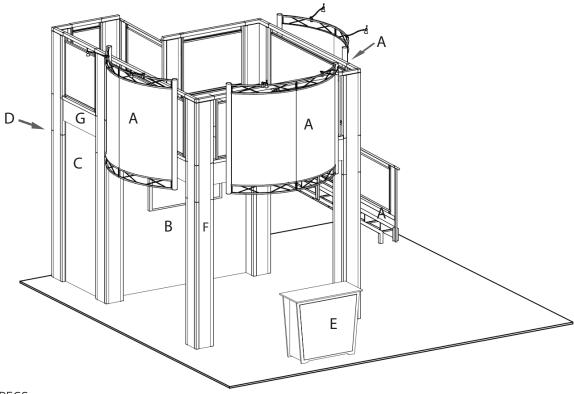

## 9'3" x 9'3" deck with HP graphics • Total height 13'10"

### 9 x 9 double deck rental exhibit to include:

- (1) 9'3" x 9'3" second level with landing and straight staircase
- (1) 92" wide backwall with storage closet under landing
- (1) "EV2" locking standalone counter, 46"w x 20"d black laminate top
- (1) gray sintra ceiling with 8 track lights
- (3) rail mount Hyperlite sign frames with 6 clamp on lights
- (1) 1/4" thick frosted plex rail infills

#### **GRAPHIC SPECS**

- A. (3) 80" w x 59" h fabric graphic required
- B. (1) 91.75"w x 99" h Sintra Graphic (Back Wall)
- C. (1) 38.5" w x 99" h Sintra Graphic (End Wall)
- D. (1) 22.5" w x 99" h Sintra Graphic (back panel of closet)
- E. (1) 40"w x 35"h Counter Graphic
- F. (36 pieces total) 7-7/8" wide x various height column infill (4 sides per column plus upstairs inside) 1 example piece notated
- G. (6 pieces total) various widths x 14" high beam covers) 1 example piece notated