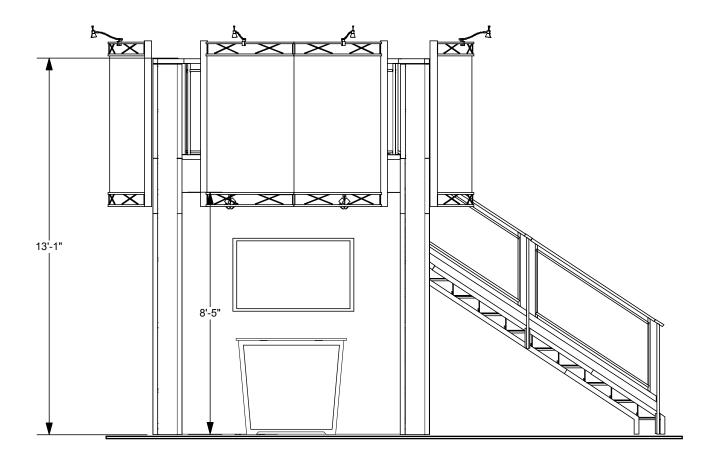

## 9'3" x 9'3" deck with HP graphics • Total height 13'10"

### 9 x 9 double deck rental exhibit to include:

- (1) 9'3" x 9'3" second level with landing and straight staircase
- (1) 92" wide backwall with storage closet under landing
- (1) "EV2" locking standalone counter, 46"w x 20"d black laminate top
- (1) gray sintra ceiling with 8 track lights
- (3) rail mount Hyperlite sign frames with 6 clamp on lights
- (1) 1/4" thick frosted plex rail infills

#### **GRAPHIC SPECS**

- A. (3) 80" w x 59" h fabric graphic required
- B. (1) 91.75"w x 99" h Sintra Graphic (Back Wall)
- C. (1) 38.5" w x 99" h Sintra Graphic (End Wall)
- D. (1) 22.5" w x 99" h Sintra Graphic (back panel of closet)
- E. (1) 40"w x 35"h Counter Graphic
- F. (36 pieces total) 7-7/8" wide x various height column infill (4 sides per column plus upstairs inside) 1 example piece notated
- G. (6 pieces total) various widths x 14" high beam covers) 1 example piece notated