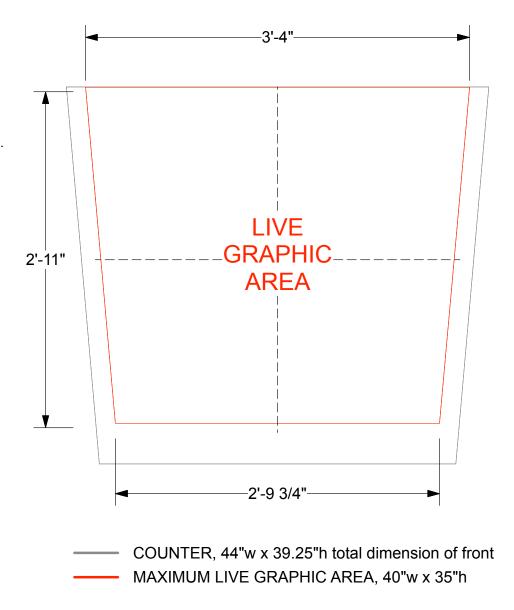

## EV2 STANDALONE COUNTER - STANDARD FRONT GRAPHIC SPECIFICATIONS

Graphic will be created as a low-tac adhesive fabric decal, for one time use application.

Graphics must be reprinted for additional events.

Template shows maximum live graphic size of 40"w (at top) x 35"h. Profile cut art may be smaller, and will be centered on counter front. Vector cut lines must be provided in supplied art files for profile cut decals. White laminate counter front will be visible around decal.

Please provide .5" bleed at all edges in art files.

**DESIGN : EV2 Graphic** Image Turnkey Rentals 818-563