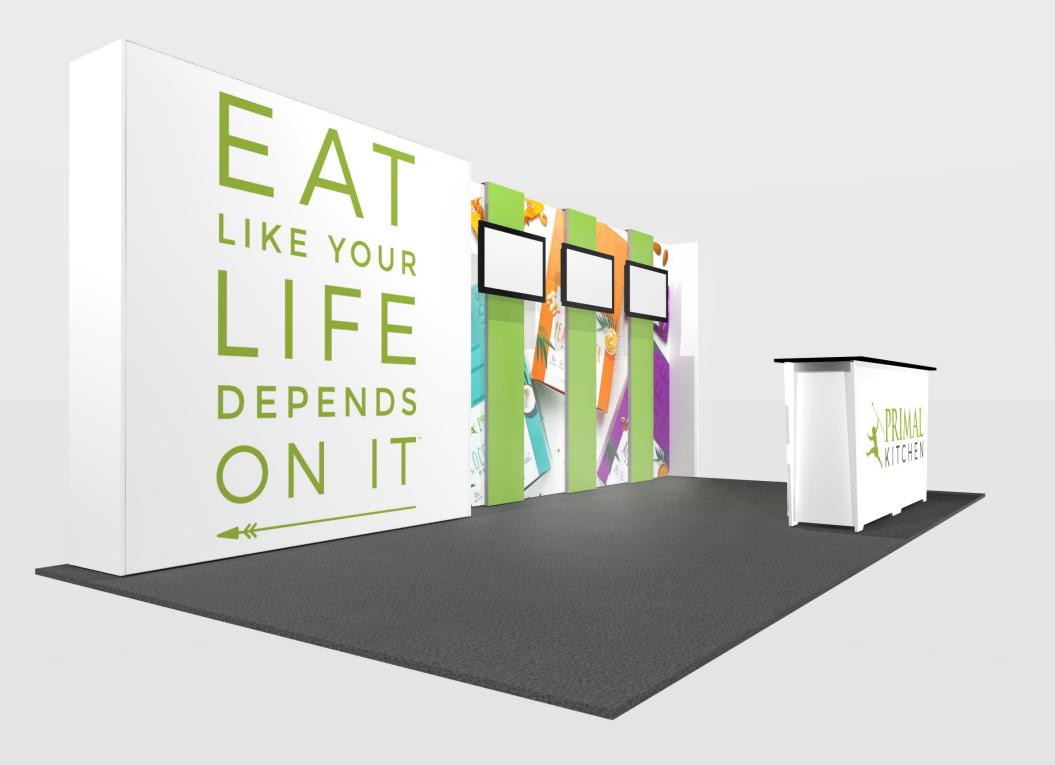

## 10x20 LIGHTBOX rental to include:

- (1) 92"w x 92"h lightbox for mural backwall
- (1) 138" w x 92" h Lightbox behind monitors
- (1) "EV2" double wide standalone counter, 7'w x 20"d black laminate top
- (3) Accent panels with monitor mount (does not include monitors)

## **GRAPHICS PACKAGE A TO INCLUDE**

- A. (1) 92"w x 92"h fabric graphic required
- B. (1) 138" w x 92" h fabric graphic required
- C. (1) 78"w x 35"h maximum size, SINGLE USE "low-tac" adhesive, front. Refer to template provided.
  White laminate will be visible 2" at the edges or behind any smaller profile cut graphics. (Vector art/cut lines must be provided for profile.)

## GRAPHICS PACKAGE B TO INCLUDE

Package A, PLUS

D. - (1) 17.25" w x 92" h printed sintra panel

PRICING DOES NOT INCLUDE chairs, benches, tables, computers, monitors/cables, and carpet. Additional elements, merchandising and graphics are available through your account representative.