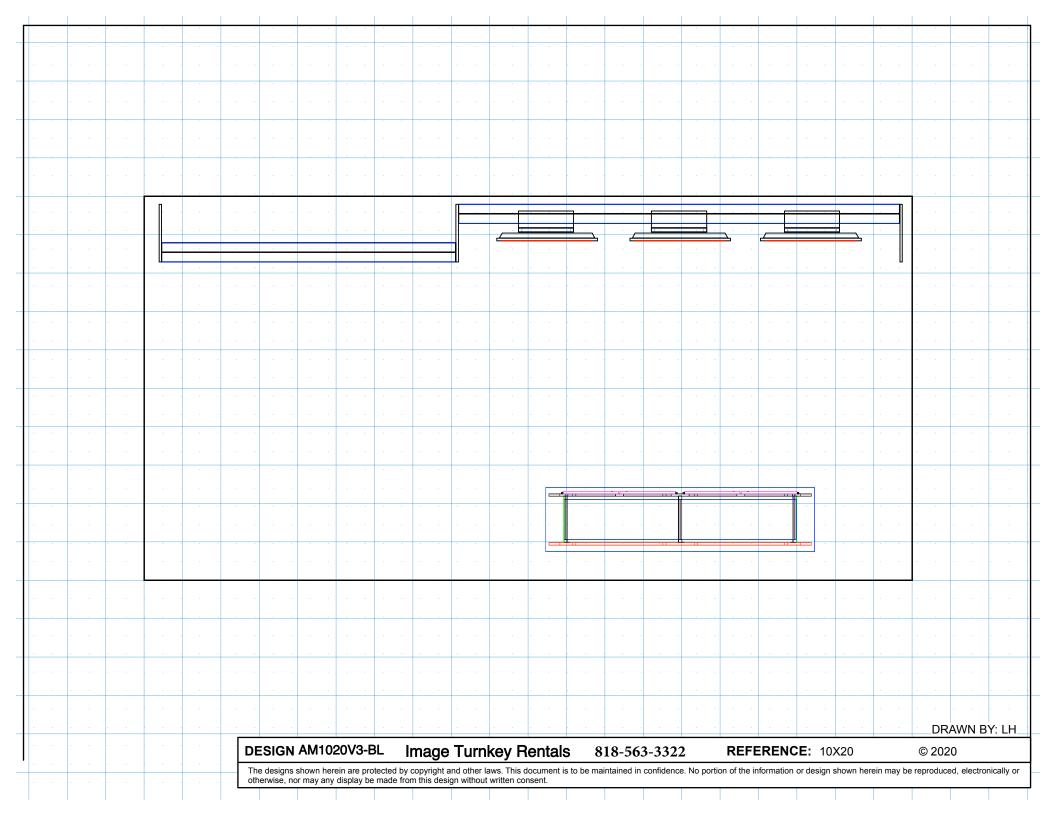

Design: AM1020V3-BL

10' x 20' INLINE • Total height 7'8"

## 10x20 LIGHTBOX rental to include:

- (1) 92"w x 92"h lightbox for mural backwall
- (1) 138" w x 92" h Lightbox behind monitors
- (1) "EV2" double wide standalone counter, 7'w x 20"d black laminate top
- (3) Accent panels with monitor mount (does not include monitors)

DRAWN BY: LH

DESIGN: AM1020V3-BL Image Turnkey Rentals 818-563-3322 REFERENCE: 10X20 © 2020