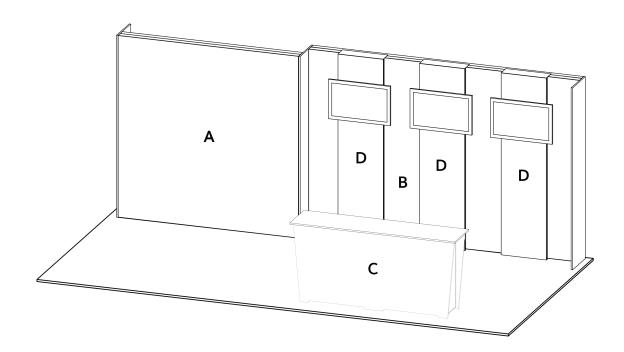

Design: AM1020V3-BL

10' x 20' INLINE • Total height 7'8"

## 10x20 LIGHTBOX rental to include:

- (1) 92"w x 92"h lightbox for mural backwall
- (1) 138" w x 92" h Lightbox behind monitors
- (1) "EV2" double wide standalone counter, 7'w x 20"d black laminate top
- (3) Accent panels with monitor mount (does not include monitors)

## **GRAPHICS PACKAGE A TO INCLUDE**

- A. (1) 92"w x 92"h fabric graphic required
- B. (1) 138" w x 92" h fabric graphic required
- C. (1) 78"w x 35"h maximum size, SINGLE USE "low-tac" adhesive, front. Refer to template provided.
  White laminate will be visible 2" at the edges or behind any smaller profile cut graphics. (Vector art/cut lines must be provided for profile.)

## GRAPHICS PACKAGE B TO INCLUDE

Package A, PLUS

D. - (1) 17.25" w x 92" h printed sintra panel

PRICING DOES NOT INCLUDE chairs, benches, tables, computers, monitors/cables, and carpet. Additional elements, merchandising and graphics are available through your account representative.