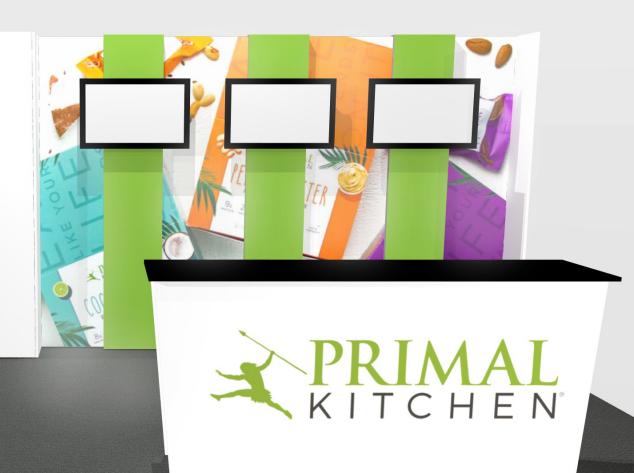

## 10x20 LIGHTBOX rental to include:

- (1) 92"w x 92"h lightbox for mural backwall
- (1) 138" w x 92" h Lightbox behind monitors
- (1) "EV2" double wide standalone counter, 7'w x 20"d black laminate top
- (3) Accent panels with monitor mount (does not include monitors)

## **GRAPHICS PACKAGE A TO INCLUDE**

- A. (1) 92"w x 92"h fabric graphic required
- B. (1) 138" w x 92" h fabric graphic required
- C. (1) 78"w x 35"h maximum size, SINGLE USE "low-tac" adhesive, front. Refer to template provided.
  White laminate will be visible 2" at the edges or behind any smaller profile cut graphics. (Vector art/cut lines must be provided for profile.)

## GRAPHICS PACKAGE B TO INCLUDE

Package A, PLUS

D. - (1) 17.25" w x 92" h printed sintra panel

PRICING DOES NOT INCLUDE chairs, benches, tables, computers, monitors/cables, and carpet. Additional elements, merchandising and graphics are available through your account representative.