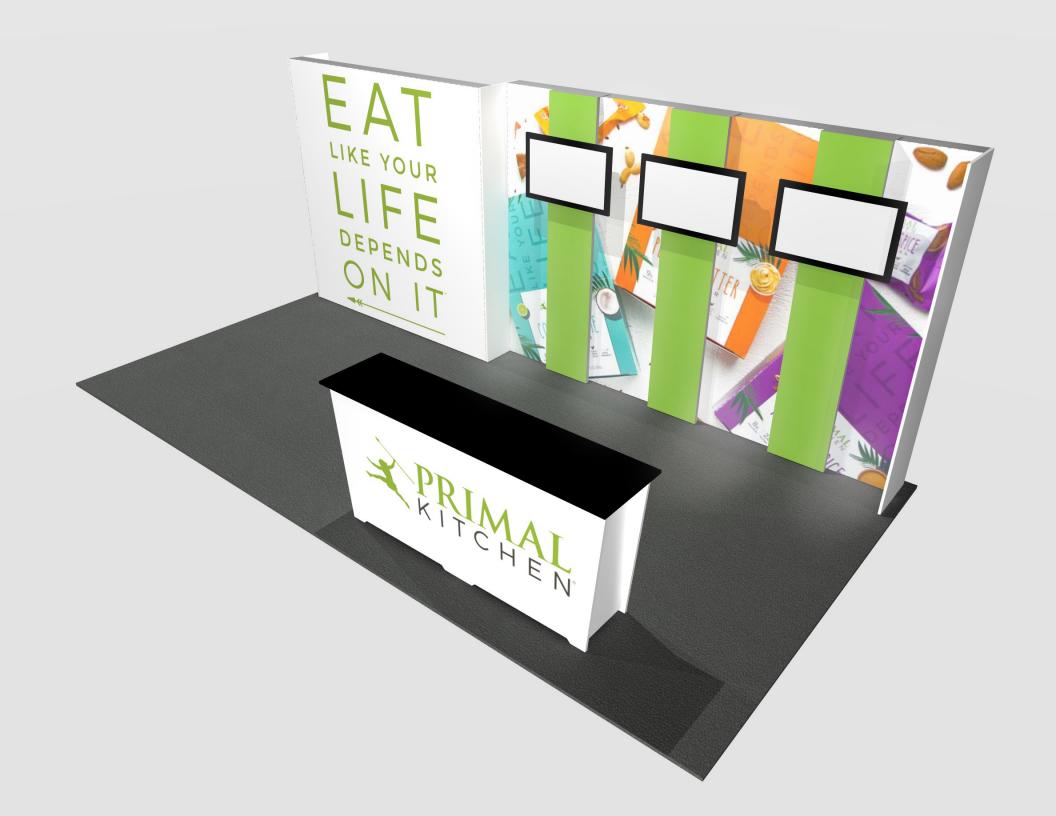

Design: AM1020V3-BL

10' x 20' INLINE • Total height 7'8"

## 10x20 LIGHTBOX rental to include:

- (1) 92"w x 92"h lightbox for mural backwall
- (1) 138" w x 92" h Lightbox behind monitors
- (1) "EV2" double wide standalone counter, 7'w x 20"d black laminate top
- (3) Accent panels with monitor mount (does not include monitors)

## **GRAPHICS PACKAGE A TO INCLUDE**

- A. (1) 92"w x 92"h fabric graphic required
- B. (1) 138" w x 92" h fabric graphic required
- C. (1) 78"w x 35"h maximum size, SINGLE USE "low-tac" adhesive, front. Refer to template provided.
  White laminate will be visible 2" at the edges or behind any smaller profile cut graphics. (Vector art/cut lines must be provided for profile.)

## GRAPHICS PACKAGE B TO INCLUDE

Package A, PLUS

D. - (1) 17.25" w x 92" h printed sintra panel

PRICING DOES NOT INCLUDE chairs, benches, tables, computers, monitors/cables, and carpet. Additional elements, merchandising and graphics are available through your account representative.

Please follow our graphic file submission guidelines for all printed elements to avoid resubmission requests and delay. Allow at least 10 business days for graphic production.

EAT
LIKE YOUR
LIFE
DEPENDS
ON IT