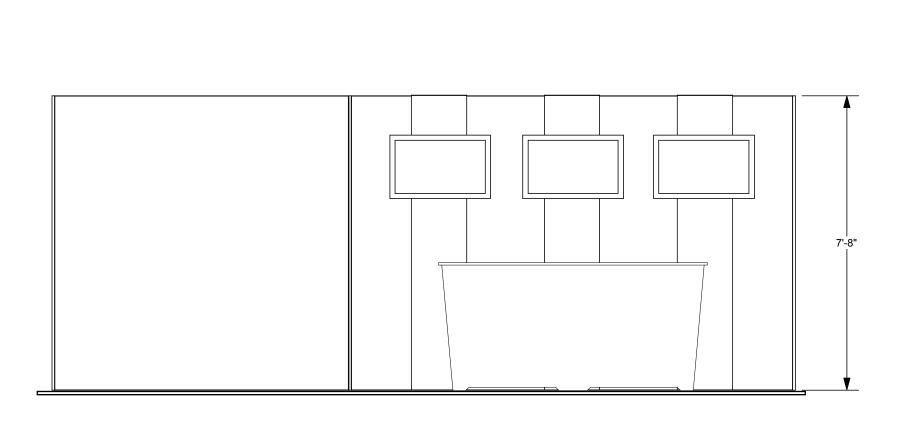

Design: AM1020V3-BL

10' x 20' INLINE • Total height 7'8"

## 10x20 LIGHTBOX rental to include:

- (1) 92"w x 92"h lightbox for mural backwall
- (1) 138" w x 92" h Lightbox behind monitors
- (1) "EV2" double wide standalone counter, 7'w x 20"d black laminate top
- (3) Accent panels with monitor mount (does not include monitors)