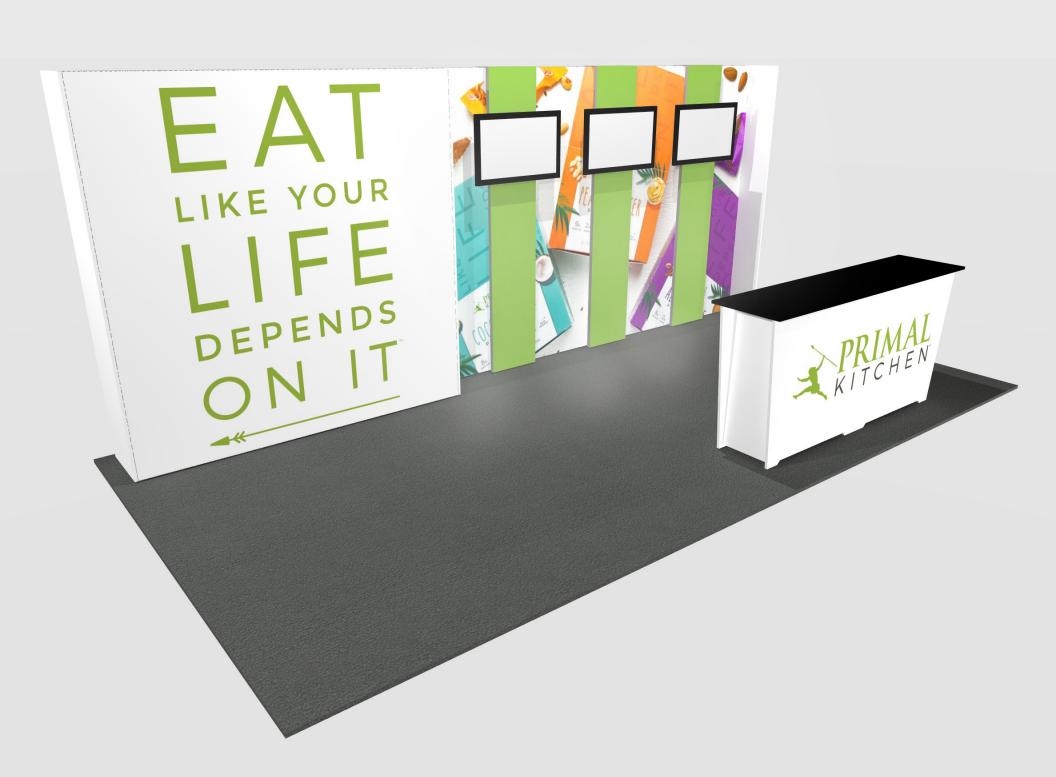

## 10x20 LIGHTBOX rental to include:

- (1) 92"w x 92"h lightbox for mural backwall
- (1) 138" w x 92" h Lightbox behind monitors
- (1) "EV2" double wide standalone counter, 7'w x 20"d black laminate top
- (3) Accent panels with monitor mount (does not include monitors)

## **GRAPHICS PACKAGE A TO INCLUDE**

- A. (1) 92"w x 92"h fabric graphic required
- B. (1) 138" w x 92" h fabric graphic required
- C. (1) 78"w x 35"h maximum size, SINGLE USE "low-tac" adhesive, front. Refer to template provided.
  White laminate will be visible 2" at the edges or behind any smaller profile cut graphics. (Vector art/cut lines must be provided for profile.)

## GRAPHICS PACKAGE B TO INCLUDE

Package A, PLUS

D. - (1) 17.25" w x 92" h printed sintra panel

PRICING DOES NOT INCLUDE chairs, benches, tables, computers, monitors/cables, and carpet. Additional elements, merchandising and graphics are available through your account representative.