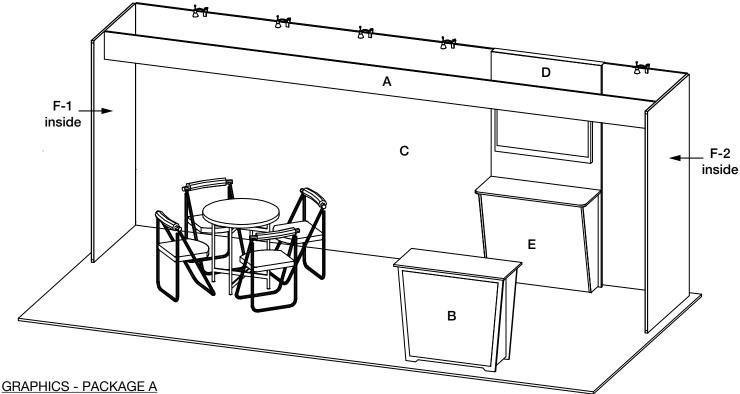

### **DESIGN AS SHOWN INCLUDES**

- (1) "Edge lit" In-wall monitor mount, accommodates up to 46"w monitor. Height is not adjustable, position may vary based on your model.
- (1) "EV2" wall counter, 46"w x 19"d black laminate top, white laminate sides.
- (1) long, booth spanning identification header.
- (1) "EV2" standalone counter, 46"w x 20"d black laminate top, choice of sintra sides or graphics.
- (5) arm lights.

Configuration is reversible left to right.

CHOICE of black, white or gray sintra provided standard for all solid infill walls that do not have graphics, unless described otherwise.

- \* White laminate standard for EV2 Wall Counter sides. Front may be choice of sintra colors or printed graphic.
- White laminate standard for EV2 Standalone Counter front. Sides may be choice of sintra colors or printed rigid graphic. Consult your account rep for options. Additional elements, merchandising and graphics are available.

A. - (1) 230"w x 11.5"h, flexible.

B. - (1) 40"w x 35"h maximum size, SINGLE USE "low-tac" adhesive, front. Refer to template provided. White laminate will be visible 2" at edges or behind any smaller profile cut graphics. (Vector art/ cut lines must be provided for profile.)