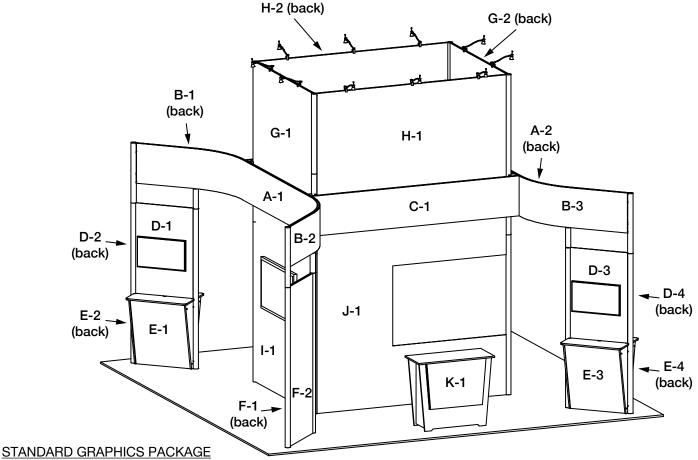

## IM29 Info and Graphic Call Out Specs 20' x 20' ISLAND • Total height 11'6"

## **DeESIGN AS SHOWN INCLUDES**

- (1) Central tower meeting room with one in-wall monitor mount\*\* and two large windows.
- (4) Workstations with in-wall monitor mounts\*\* accommodate up to 42"w monitor.
- (2) "EV2" standalone counters, 46"w x 20"d black laminate top, silhouette lit front graphic, choice of sintra sides or graphics Corner to corner header surround delivers your message at every view, reaches nearly10' high.

(10) Arm lights

CHOICE of black, white or gray sintra provided standard for all solid infill walls that do not have graphics, unless described otherwise.

- \* White laminate standard for EV2 Wall Counter sides. Front may be choice of sintra colors or printed graphic.
- \* White laminate standard for EV2 Standalone Counter front. Sides may be choice of sintra colors or printed rigid graphic. Consult your account rep for options. Additional elements, merchandising and graphics are available.
- \*\*Mount is not adjustable, monitor position may vary based on your model.

- A. (2) 245.5"w x 23"h, flexible.
- B. (4) 75.75"w x 23"h, flexible.
- C. (2) 126.5"w x 23"h, flexible.
- D. (4) 34.5"w x 92"h, rigid. Bottom 40" of graphic will be obscured by counter. Monitor position may vary based on your model.
- E. (4) 30.5"w x 40"h, standard or backlit graphic front, flexible, fabric or rigid. \* White solid alternate.
- F. (4) 34.5"w x 92"h, rigid.
- G. (2) 80.5"w x 92"h, rigid. 23"h will be obscured by header, starting about 11.5" from bottom of graphic.
- H. (2) 115"w x 92"h, rigid. 23"h will be obscured by header, starting about 11.5" from bottom of graphic.
- I. (2) 80.5"w x 92"h, rigid. Monitor position may vary based on your model.
- J. (2) 115"w x 92"h, rigid. Refer to window cutout template provided.
- K. (2) 36"w x 26.5"h, rigid. Profile cut, silhouette lit at bottom and sides. Refer to template provided.