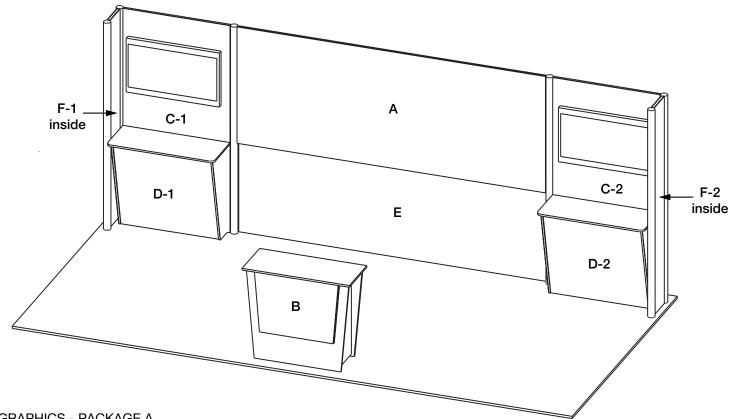

#### **GRAPHICS - PACKAGE A**

- A. (1) 132.25"w x 51.75"h, fabric.
- B. (1) 36"w x 26.5"h, rigid. Profile cut, silhouette lit at bottom and sides. Refer to template provided.

#### **GRAPHICS - PACKAGE B**

Package A, PLUS

- C. (2) 46"w x 92"h, rigid. Bottom 40" of graphic will be obscured by counter.
- D. (2) 42"w x 40"h, standard or backlit graphic front, flexible, fabric or rigid. \* White solid standard.

### **GRAPHICS - PACKAGE C**

Package A and B, PLUS

- E. (1) 132.25"w x 46"h, rigid. Front lit at top edge. Top 6" will be obscured.
- F. (2) 11.5"w x 92"h, rigid. Bottom 40" of graphic will be obscured by counter.