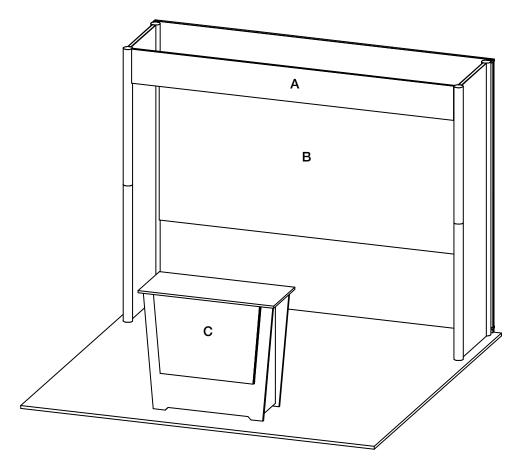

## STANDARD GRAPHICS PACKAGE

- A. (1) 109.25"w x 11.5"h, flexible.
- B. (1) 109.25"w x 51.75"h, fabric.
- C. (1) 36"w x 26.5"h, rigid. Profile cut, silhouette lit at bottom and sides. Refer to template provided.