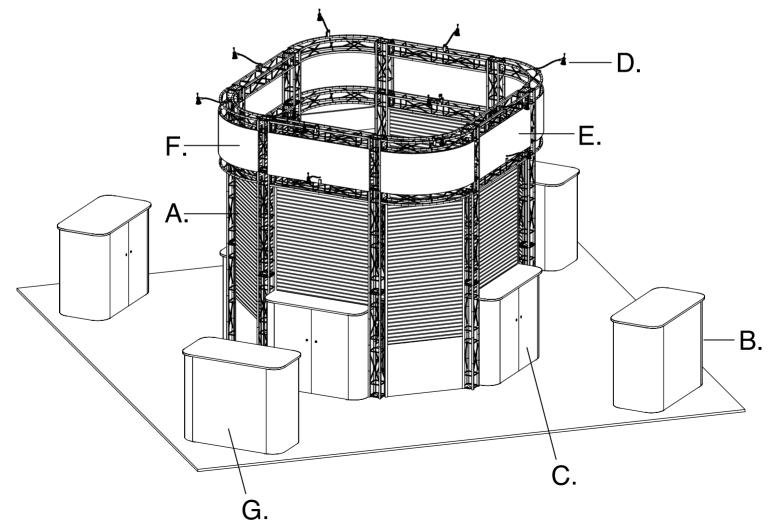

## 20x20 Island

- A. 4 46" wide, black, double sided slatwall panels and 3 34.5" wide, black, double sided slatwall panels (one black fabric door not shown)
- B. 4 39" high fabric covered counters
- C. 4 39" high fabric covered, standalone counter units
- D. 17 arm lights

## Graphics Package (add-on)

- E. 4 Full Color Digital on Polystyrene header with magnet: 47.5"W x 18.75"H
- F. 4-Full Color Digital on Polystyrene header with magnet: 46.75"W x 18.75"H
- G. 4-Front Panel Full Color Digital on Polystyrene graphic with velcro: 30"W x 37"H Any of the slatwall panels may be full color fabric graphics as well